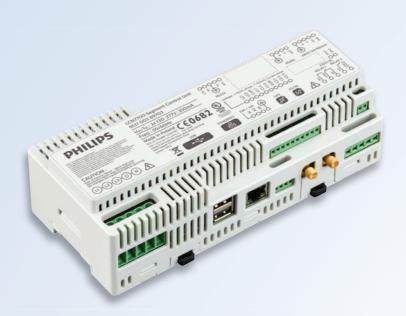

## LCN7700, Segment Control Unit

The Segment Control Unit is central processing unit (CPU) in the cabinet system (AmpLight / CityTouch cabinet).

Equipped with a powerful ARM Cortex A5 (550MHz) processor and a Linux kernel.

Commonly used interfaces for Energymeter, load current and leakage measurement, relays for contactor mains switching are integrated into the Segment Control Unit for ease of wiring and compactness.

Direct communication between the optional modules takes place by means of an A-Bus interface, which is based on the industrially proven RS485 technology.