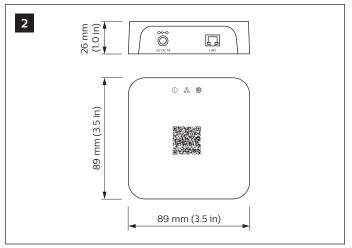

# Installation Instructions

Instructions d'installation Istruzioni per l'installazione Installationsanweisungen Installatie-instructies Instrucciones de instalación インストール手順 安装指示















4422 107 05183 3 October 2016 www.philips.com/controls









This device complies with part 15 of the FCC Rules. Operation is subject to the following two conditions: (1) This device may not cause harmful interference, and (2) this device must accept any interference received, including interference that may cause undesired operation.

### **IC Compliance Statement**

**FCC Compliance Statement** 

This device complies with Industry Canada license-exempt RSSs. Operation is subject to the following two conditions: (1) this device may not cause interference, and (2) this device must accept any interference, including interference that may cause undesired operation of the device.

Any changes or modifications not expressly approved by Philips could void the user's authority to