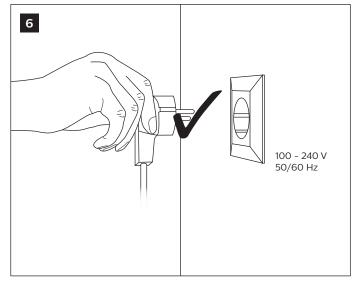

## FCC Radiation Exposure Statement

This equipment complies with FCC radiation exposure limits set forth for an uncontrolled environment.

This equipment should be installed and operated with minimum distance 20 cm between the radiator & your body.

## IC Radiation Exposure Statement

- This equipment complies with IC RSS-102 radiation exposure limits set forth for an uncontrolled environment.

  This equipment should be installed and operated with minimum distance 20 cm between the radiator & your body.
- (F) Cet équipement est conforme aux limites d'exposition aux rayonnements IC établies pour un environnement non contrôlé.

Cet équipement doit être installé et utilisé avec un minimum de 20cm de distance entre la source de rayonnement et votre corps.