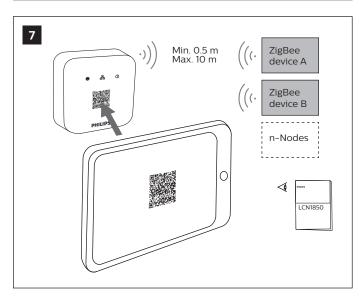

#### Note

This product contains open source software. The acknowledgements, license texts and the written offer can be retrieved from the product after installation using a web browser by opening the following web page http://interact.philips.lighting.com/about/. This link allows you to enter the mac address that can be found on the label at the back of the product. This web service will subsequently retrieve the acknowledgments, license texts and written offer from the device with that particular mac address, providing you with the information corresponding to the then current open source software in the device.