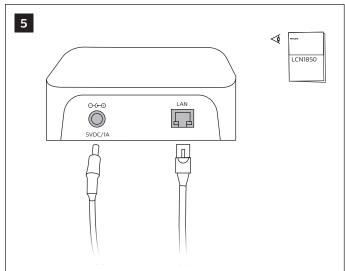

# Installation Instructions

Instructions d'installation Istruzioni per l'installazione Installationsanweisungen Installatie-instructies Instrucciones de instalación インストール手順 安装指示















4422 107 05183 3 October 2016 www.philips.com/controls









This device complies with part 15 of the FCC Rules. Operation is subject to the following two conditions: (1) This device may not cause harmful interference, and (2) this device must accept any interference received, including interference that may cause undesired operation.

### **IC Compliance Statement**

**FCC Compliance Statement** 

This device complies with Industry Canada license-exempt RSSs. Operation is subject to the following two conditions: (1) this device may not cause interference, and (2) this device must accept any interference, including interference that may cause undesired operation of the device.

Any changes or modifications not expressly approved by Philips could void the user's authority to operate this equipment. This equipment is intended for commercial use