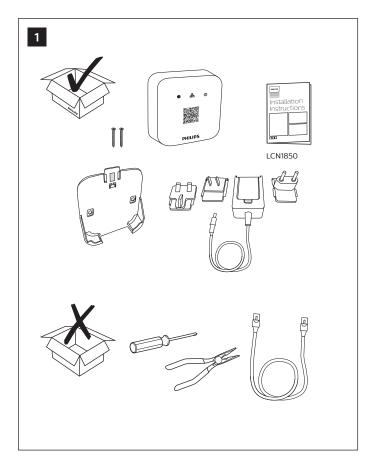

# Installation Instructions

Instructions d'installation Istruzioni per l'installazione Installationsanweisungen Installatie-instructies Instrucciones de instalación インストール手順 安装指示















4422 107 05183 3 October 2016 www.philips.com/controls









This device complies with part 15 of the FCC Rules. Operation is subject to the following two conditions: (1) This device may not cause harmful interference, and (2) this device must accept any interference received, including interference that may cause undesired operation.

### **IC Compliance Statement**

**FCC Compliance Statement** 

This device complies with Industry Canada license-exempt RSSs. Operation is subject to the following two conditions: (1) this device may not cause interference, and (2) this device must accept any interference, including interference that may cause undesired operation of the device.

Any changes or modifications not expressly approved by Philips could void the user's authority t