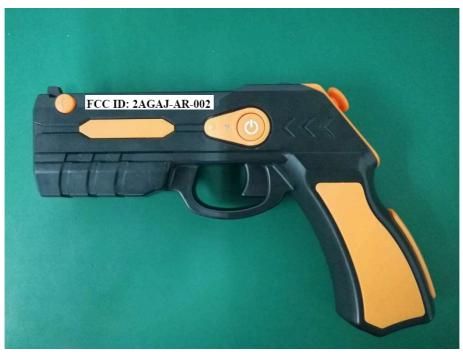

Label and Information

### FCC Label Sample

# FCC ID: 2AGAJ-AR-002

### **FCC Label Specifications**

Text is Black in color and is justified. Labels are printed in indelible ink on permanent adhesive backing or silk-screened onto the EUT or shall be affixed at a conspicuous location on the EUT. Where the EUT is constructed in two or more sections connected by wires and marketed together, the above statement is required to be affixed only to the main control unit. When the EUT is so small or for such use that it is not practicable to place the statement on it, the above information shall be placed in a prominent location in the instruction manual or pamphlet supplied to the user or, alternatively, shall be placed on the container in which the device is marketed.

### FCC Label Location



#### \*\*\*\*\* END OF REPORT \*\*\*\*\*