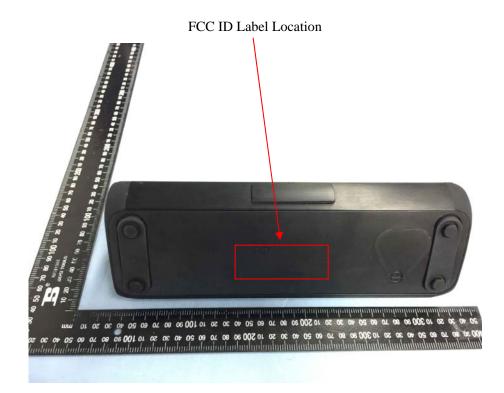

## **EXHIBIT 1 - PRODUCT LABELING**

## **Proposed FCC ID Label Format**

FCC ID: 2AGA6-OZA3XLULTRA This device complies with Part 15 of the FCC Rules. Operation is subject to the following two conditions: (1) This device may not cause harmful interference, and (2) this device must accept any interference received, including interference that may cause undesired operation.

<u>Specifications</u>: Text is Black in color and justified. Labels are printed in indelible ink on permanent adhesive silk-screened onto the EUT or shall be affixed at a conspicuous location on the EUT.

## **Proposed Label Location on EUT**