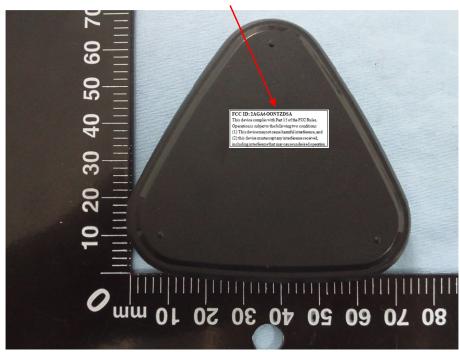

## **Proposed FCC ID Label Format**

FCC ID: 2AGA6-OONTZDSA This device complies with Part 15 of the FCC Rules. Operation is subject to the following two conditions: (1) This device may not cause harmful interference, and (2) this device must accept any interference received, including interference that may cause undesired operation.

## **Proposed Label Location on EUT**

FCC ID Label Location