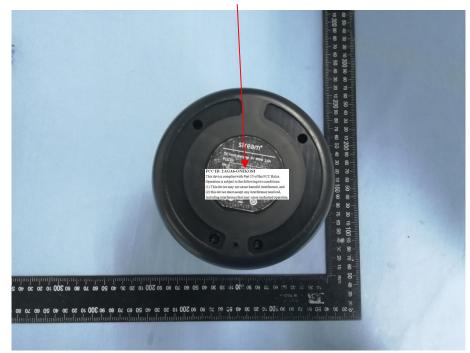

## **EXHIBIT 1 - PRODUCT LABELING**

## **Proposed FCC ID Label Format**

| FCC ID: 2AGA6-ONEKGS1                                      |
|------------------------------------------------------------|
| This device complies with Part 15 of the FCC Rules.        |
| Operation is subject to the following two conditions:      |
| (1) This device may not cause harmful interference, and    |
| (2) this device must accept any interference received,     |
| including interference that may cause undesired operation. |

## **Proposed Label Location on EUT**

FCC ID Label Location