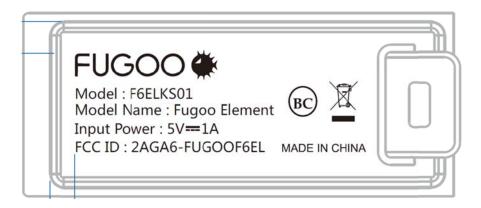

## **EXHIBIT 1 - PRODUCT LABELING**

## **Proposed FCC ID Label Format**

<u>Specifications</u>: Text is black in color and justified. Labels are printed in indelible ink on permanent adhesive silk-screened onto the EUT or shall be affixed at a conspicuous location on the EUT.

Because the material in other parts of the product is not suitable for placing label, label is placed on the I/O interface cover. The user must open this cover when charging. The cover is easily to open to ensure that the label will be readily visible at the time of purchase