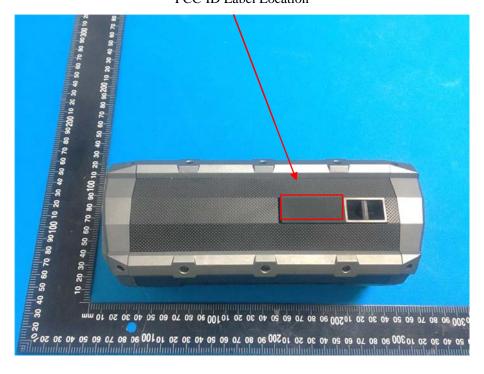

## **Proposed Label Location on EUT**

FCC ID Label Location

Because the material in other parts of the product is not suitable for placing label, label is placed on the I/O interface cover. The user must open this cover when charging. The cover is easily to open to ensure that the label will be readily visible at the time of purchase