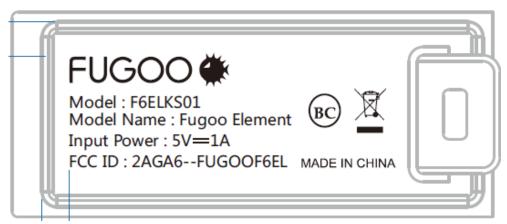

## **Proposed FCC ID Label Format**

<u>Specifications</u>: Text is black in color and justified. Labels are printed in indelible ink on permanent adhesive silk-screened onto the EUT or shall be affixed at a conspicuous location on the EUT.

Because the material in other parts of the product is not suitable for placing label, label is placed on the I/O interface cover. The user must open this cover when charging. The cover is easily to open to ensure that the label will be readily visible at the time of purchase