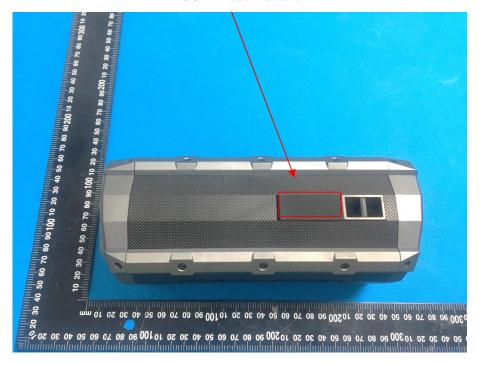

Because the material in other parts of the product is not suitable for placing label, label is placed on the I/O interface cover. The user must open this cover when charging. The cover is easily to open to ensure that the label will be readily visible at the time of purchase

## **Proposed Label Location on EUT**

FCC ID Label Location