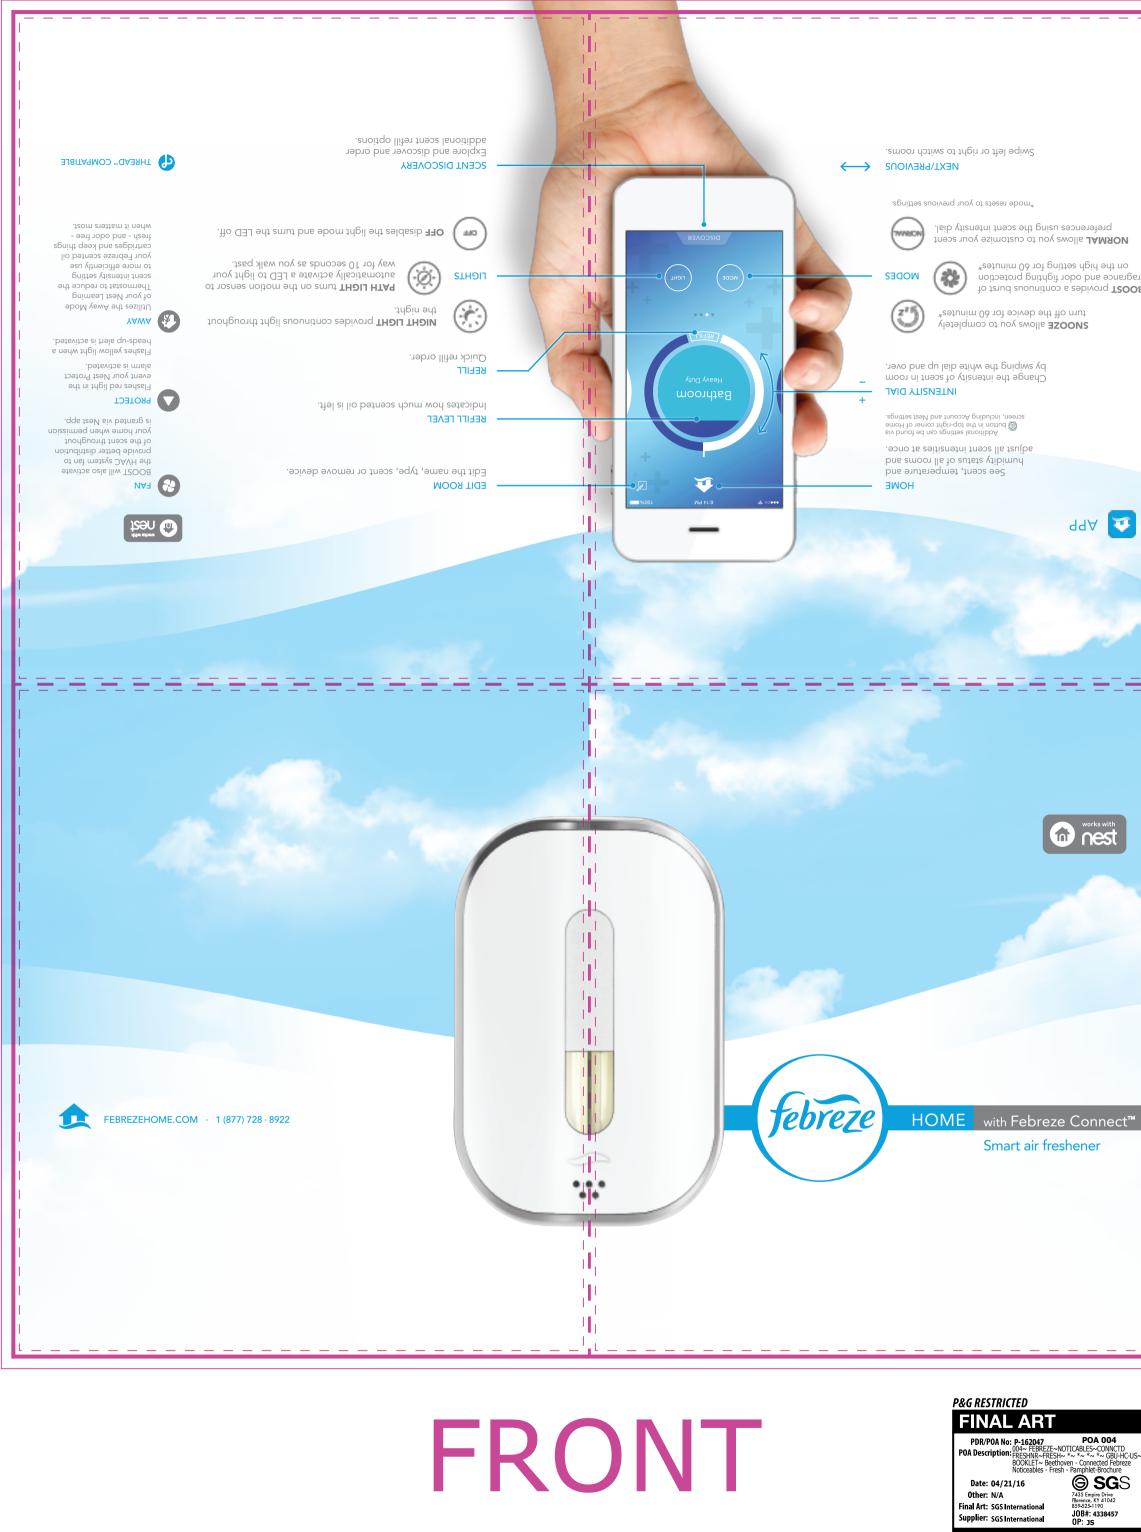

| ti no<br>brino<br>brino<br>BEOOSI | Image: Source State Source | State All all regioned in the indication of the indic |
|-----------------------------------|-------------------------------------------------------------------------------------------------------------------------------------------------------------------------------------------------------------------------------------------------------------------------------------------------------------------------------------------------------------------------------------------------------------------------------------------------------------------------------------------------------------------------------------------------------------------------------------------------------------------------------------------------------------------------------------------------------------------------------------------------------------------------------------------------------------------------------------------------------------------------------------------------------------------------------------------------------------------------------------------------------------------------------------------------------------------------------------------------------------------------------------------------------------------------------------------------------------------------------------------------------------------------------------------------------------------------------------------------------------------------------------------------------------------------------------------------------------------------------------------------------------------------------------------------------------------------------------------------------------------------------------------------------------------------------------------------------------------------------------------------------------------------------------------------------------------------------------------------------------------------------------------------------------------------------------------------------------------------------------------------------------------------------------------------------------------------------------------------|-------------------------------------------------------------------------------------------------------------------------------------------------------------------------------------------------------------------------------------------------------------------------------------------------------------------------------------------------------------------------------------------------------------------------------------------------------------------------------------------------------------------------------------------------------------------------------------------------------------------------------------------------------------------------------------------------------------------------------------------------------------------------------------------------------------------------------------------------------------------------------------------------------------------------------------------------------------------------------------------------------------------------------------------------------------------------------------------------------------------------------------------------------------------------------------------------------------------------------------------------------------------------------------------------------------------------------------------------------------------------------------------------------------------------------------------------------------------------------------------------------------------------------------------------------------------------------------------------------------------------------------------------------------------------------------------------------------------------------------------------------------------------------------------------------------------------------------------------------------------------------------------------------------------------------------------------------------------------------------------------------------------------------------------------------------------------------------------------|
| tt<br>Ect™                        | <image/> <text><text><text><text><text><text><text><text><text></text></text></text></text></text></text></text></text></text>                                                                                                                                                                                                                                                                                                                                                                                                                                                                                                                                                                                                                                                                                                                                                                                                                                                                                                                                                                                                                                                                                                                                                                                                                                                                                                                                                                                                                                                                                                                                                                                                                                                                                                                                                                                                                                                                                                                                                                  | EBREZEHOME.COM + 1 (877) 728 - 8922                                                                                                                                                                                                                                                                                                                                                                                                                                                                                                                                                                                                                                                                                                                                                                                                                                                                                                                                                                                                                                                                                                                                                                                                                                                                                                                                                                                                                                                                                                                                                                                                                                                                                                                                                                                                                                                                                                                                                                                                                                                             |