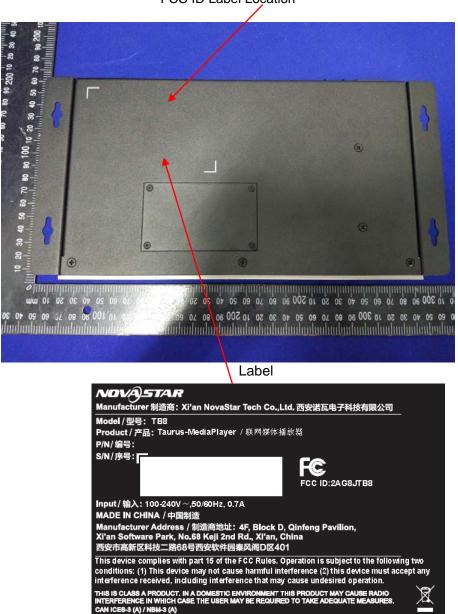

## **PRODUCT LABELING**

Proposed FCC ID Label Format

| FCC ID: 2AG8JTB8                                        |
|---------------------------------------------------------|
| This device complies with Part 15 of the FCC Rules.     |
| Operation is subject to the following two conditions:   |
| (1) This device may not cause harmful interference, and |
| (2) this device must accept any interference received,  |
| Including interference that may cause undesired         |
| operation.                                              |

## Proposed Label Location on EUT

FCC ID Label Location