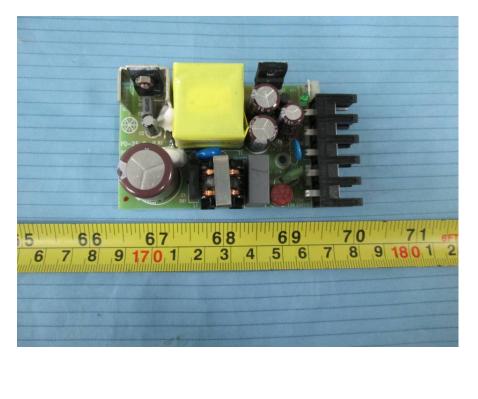

# **EXHIBIT C - EUT INTERNAL PHOTOGRAPHS**

EUT –Cover off View 1



EUT –Cover off View 2



# EUT – Main Board 1 Top View



EUT – Main Board 1 Bottom View



# EUT – Main Board 2 Top View



### **EUT – Main Board 2 Bottom View**



# EUT – Main Board 3 Top View



### **EUT – Main Board 3 Bottom View**



# EUT – Zigbee Main Board Top View



EUT –Zigbee Main Board Bottom View



### EUT – IC Chip 1 View



**EUT – IC Chip 2 View** 



# EUT – IC Chip 3 View



### EUT – IC Chip 4 View



EUT – IC Chip 5 View



EUT – IC Chip 6 View



#### **EUT – DC Power View**



**EUT – DC Power Cover off 1 View** 



### **EUT – DC Power Cover off 2 View**



### **EUT – Main Board Front View**



### EUT – Main Board Rear View