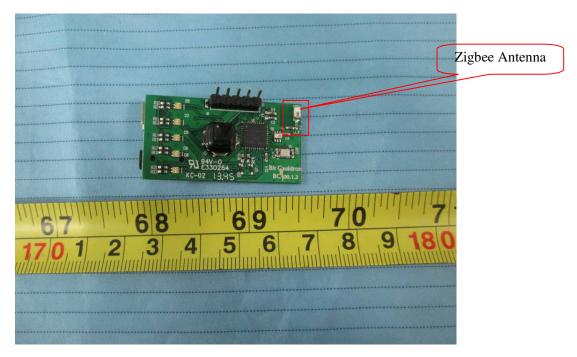

# **EXHIBIT C - EUT INTERNAL PHOTOGRAPHS**

EUT –Cover off View 1



EUT –Cover off View 2



# EUT – Main Board 1 Top View



EUT – Main Board 1 Bottom View



# EUT – Main Board 2 Top View



### **EUT – Main Board 2 Bottom View**



# EUT – Main Board 3 Top View



### **EUT – Main Board 3 Bottom View**



# EUT – Zigbee Main Board Top View



EUT –Zigbee Main Board Bottom View



### EUT – IC Chip 1 View



**EUT – IC Chip 2 View** 



# EUT – IC Chip 3 View



### EUT – IC Chip 4 View



EUT – IC Chip 5 View



EUT – IC Chip 6 View



#### **EUT – DC Power View**



**EUT – DC Power Cover off 1 View** 



### **EUT – DC Power Cover off 2 View**



### **EUT – Main Board Front View**



### EUT – Main Board Rear View