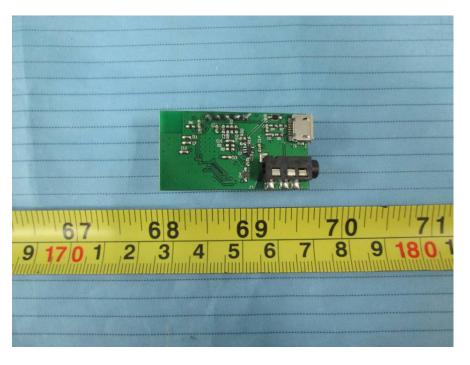

# **EXHIBIT C - EUT INTERNAL PHOTOGRAPHS**

EUT –Cover off View 1



EUT –Cover off View 2



# EUT – Main Board 1 Top View



EUT – Main Board 1 Bottom View



# EUT – Main Board 2 Top View



### **EUT – Main Board 2 Bottom View**



# EUT – Main Board 3 Top View



### **EUT – Main Board 3 Bottom View**



# EUT – Zigbee Main Board Top View



EUT –Zigbee Main Board Bottom View



### EUT – IC Chip 1 View



**EUT – IC Chip 2 View** 



# EUT – IC Chip 3 View



### EUT – IC Chip 4 View



EUT – IC Chip 5 View



EUT – IC Chip 6 View



#### **EUT – DC Power View**



**EUT – DC Power Cover off 1 View** 



### **EUT – DC Power Cover off 2 View**



### **EUT – Main Board Front View**



### EUT – Main Board Rear View