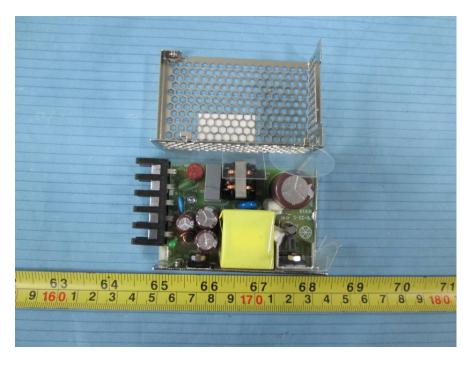

#### **EUT – DC Power View**

**EUT – DC Power Cover off 1 View** 

### **EUT – DC Power Cover off 2 View**