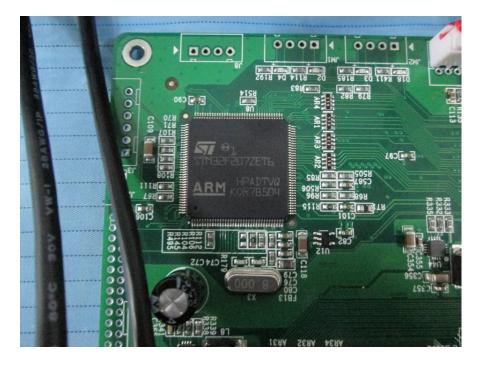

# **EXHIBIT C - EUT INTERNAL PHOTOGRAPHS**

EUT –Cover off View 1



EUT –Cover off View 2



# EUT – Main Board 1 Top View



EUT – Main Board 1 Bottom View



# EUT – Main Board 2 Top View



### **EUT – Main Board 2 Bottom View**



# EUT – Main Board 3 Top View



### **EUT – Main Board 3 Bottom View**



# EUT – Zigbee Main Board Top View



EUT –Zigbee Main Board Bottom View



### EUT – IC Chip 1 View



**EUT – IC Chip 2 View** 



# EUT – IC Chip 3 View



### EUT – IC Chip 4 View



EUT – IC Chip 5 View



EUT – IC Chip 6 View



#### **EUT – DC Power View**



**EUT – DC Power Cover off 1 View** 



### **EUT – DC Power Cover off 2 View**



### **EUT – Main Board Front View**



### EUT – Main Board Rear View