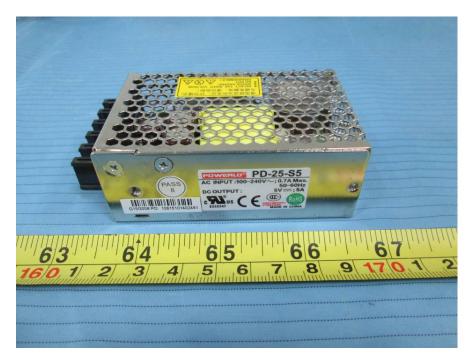

# **EXHIBIT C - EUT INTERNAL PHOTOGRAPHS**

EUT –Cover off View 1



EUT –Cover off View 2



# EUT – Main Board 1 Top View



EUT – Main Board 1 Bottom View



# EUT – Main Board 2 Top View



### **EUT – Main Board 2 Bottom View**



# EUT – Main Board 3 Top View



### **EUT – Main Board 3 Bottom View**



# EUT – Zigbee Main Board Top View



EUT –Zigbee Main Board Bottom View



### EUT – IC Chip 1 View



**EUT – IC Chip 2 View** 



# EUT – IC Chip 3 View



### EUT – IC Chip 4 View



EUT – IC Chip 5 View



EUT – IC Chip 6 View



#### **EUT – DC Power View**



**EUT – DC Power Cover off 1 View** 



### **EUT – DC Power Cover off 2 View**



### **EUT – Main Board Front View**



### EUT – Main Board Rear View