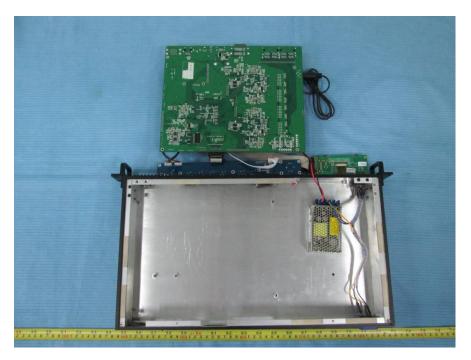

# **EXHIBIT C - EUT INTERNAL PHOTOGRAPHS**

EUT –Cover off View 1

EUT –Cover off View 2