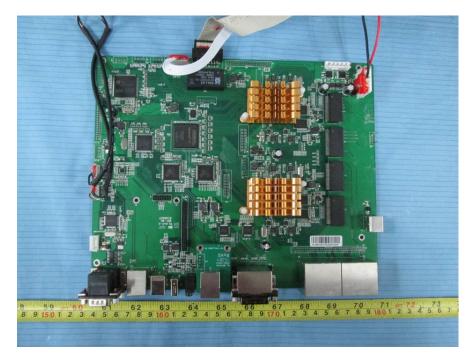

# **EXHIBIT C - EUT INTERNAL PHOTOGRAPHS**

EUT –Cover off View 1



EUT –Cover off View 2



# EUT – Main Board 1 Top View



EUT – Main Board 1 Bottom View



# EUT – Main Board 2 Top View



### **EUT – Main Board 2 Bottom View**



# EUT – Main Board 3 Top View



### **EUT – Main Board 3 Bottom View**



# EUT – Zigbee Main Board Top View



EUT –Zigbee Main Board Bottom View



### EUT – IC Chip 1 View



**EUT – IC Chip 2 View** 



# EUT – IC Chip 3 View



### EUT – IC Chip 4 View



EUT – IC Chip 5 View



EUT – IC Chip 6 View



#### **EUT – DC Power View**



**EUT – DC Power Cover off 1 View** 



### **EUT – DC Power Cover off 2 View**



### **EUT – Main Board Front View**



### EUT – Main Board Rear View