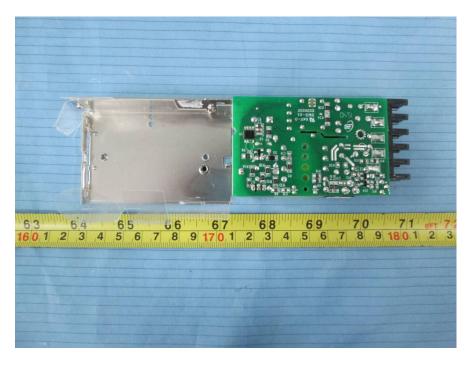

# **EXHIBIT C - EUT INTERNAL PHOTOGRAPHS**

EUT –Cover off View 1



EUT –Cover off View 2



# EUT – Main Board 1 Top View



EUT – Main Board 1 Bottom View



# EUT – Main Board 2 Top View



### **EUT – Main Board 2 Bottom View**



# EUT – Main Board 3 Top View



### **EUT – Main Board 3 Bottom View**



# EUT – Zigbee Main Board Top View



EUT –Zigbee Main Board Bottom View



### EUT – IC Chip 1 View



**EUT – IC Chip 2 View** 



# EUT – IC Chip 3 View



### EUT – IC Chip 4 View



EUT – IC Chip 5 View



EUT – IC Chip 6 View



#### **EUT – DC Power View**



**EUT – DC Power Cover off 1 View** 



### **EUT – DC Power Cover off 2 View**



### **EUT – Main Board Front View**



### EUT – Main Board Rear View