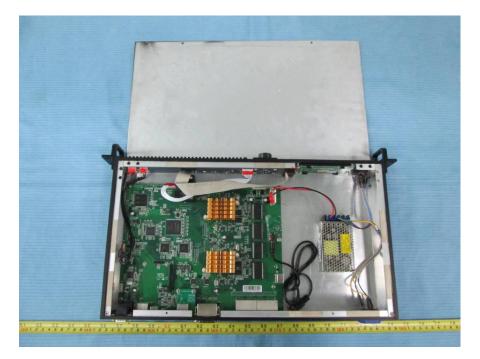

# **EXHIBIT C - EUT INTERNAL PHOTOGRAPHS**

EUT –Cover off View 1

EUT –Cover off View 2