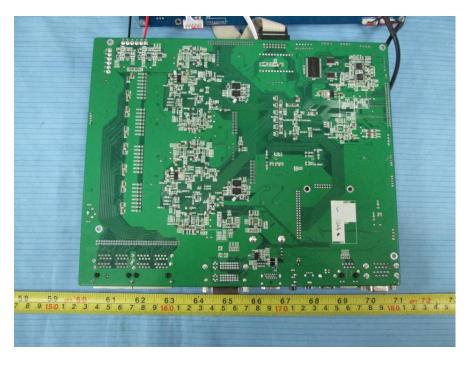

# **EXHIBIT C - EUT INTERNAL PHOTOGRAPHS**

EUT –Cover off View 1



EUT –Cover off View 2



# EUT – Main Board 1 Top View



EUT – Main Board 1 Bottom View



# EUT – Main Board 2 Top View



### **EUT – Main Board 2 Bottom View**



# EUT – Main Board 3 Top View



### **EUT – Main Board 3 Bottom View**



# EUT – Zigbee Main Board Top View



EUT –Zigbee Main Board Bottom View



### EUT – IC Chip 1 View



**EUT – IC Chip 2 View** 



# EUT – IC Chip 3 View



### EUT – IC Chip 4 View



EUT – IC Chip 5 View



EUT – IC Chip 6 View



#### **EUT – DC Power View**



**EUT – DC Power Cover off 1 View** 



### **EUT – DC Power Cover off 2 View**



### **EUT – Main Board Front View**



### EUT – Main Board Rear View