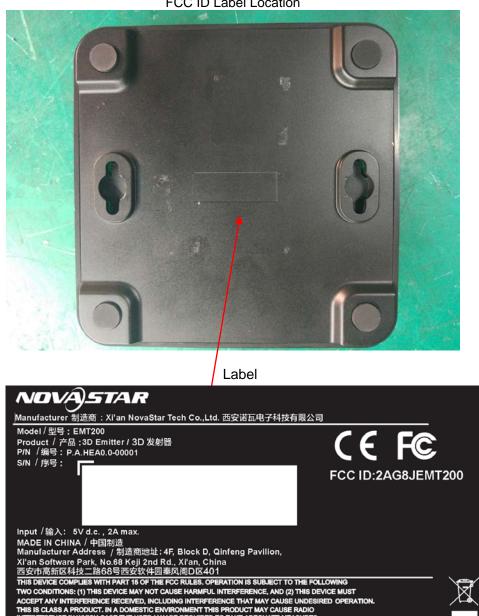

## **PRODUCT LABELING**

Proposed FCC ID Label Format

## FCC ID: 2AG8JEMT200

This device complies with Part 15 of the FCC Rules. Operation is subject to the following two conditions: (1) This device may not cause harmful interference, and (2) this device must accept any interference received, Including interference that may cause undesired operation.

Specifications: Text is Black in color and justified. Labels are printed in indelible ink on permanent adhesive silk-screened onto the EUT or shall be affixed at a conspicuous location on the EUT.

## Proposed Label Location on EUT



FCC ID Label Location