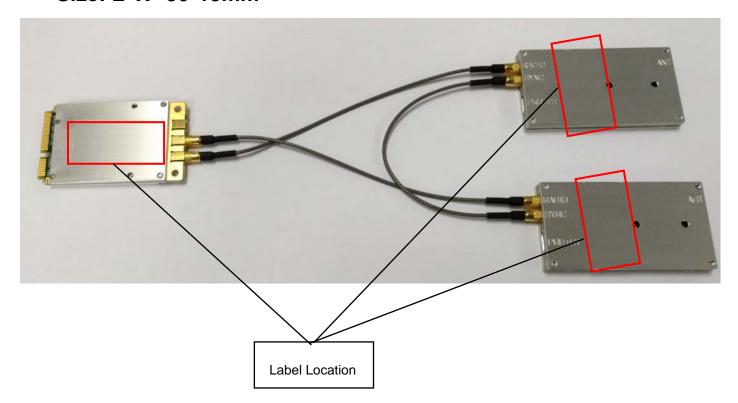

## Label Artwork and Location Model: NM-915-2G

GO-915-2 D1718 FCC ID: 2AG87NM-915-2G

IC ID: 21411-NM9152G

00301A4E0000 GO-915-1 D1718 FCC ID: 2AG87NM-915-2G IC ID: 21411-NM9152G

Size: L\*W=30\*15mm