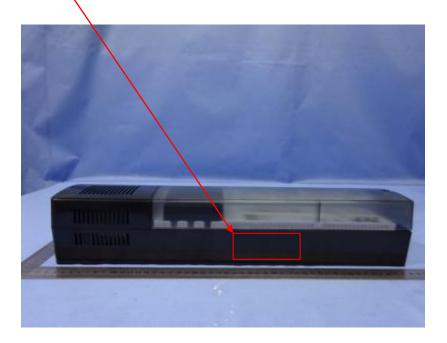

## Label:



ZigBee Zone Wiring Center Power Supply: 120V~, 60Hz

RF Frequency: 2.405-2.480GHz

Relay Load Max .: 3A per relay Total Load Max .: 24V~,3.3A

Pump Relay Load Max .: 277V~,1/10 HP

Boiler Relay Load Max .: 120V~,3A(resistive)

FCC ID: 2AG86-AKL08RF IC: 21063-AKL08RF



CONFORMS TO ULSTD, 60730-1 CERTIFIED TO CSA STD. E60730-1

Made in China Fabriqué en Chine

This device complies with Part 15 of the FCC rules. Operation is subject to the following two conditions: 1) this device may not cause harmful interference, and 2) this device must accept any interference received, including interference that may cause undesired operation.

## Label location: