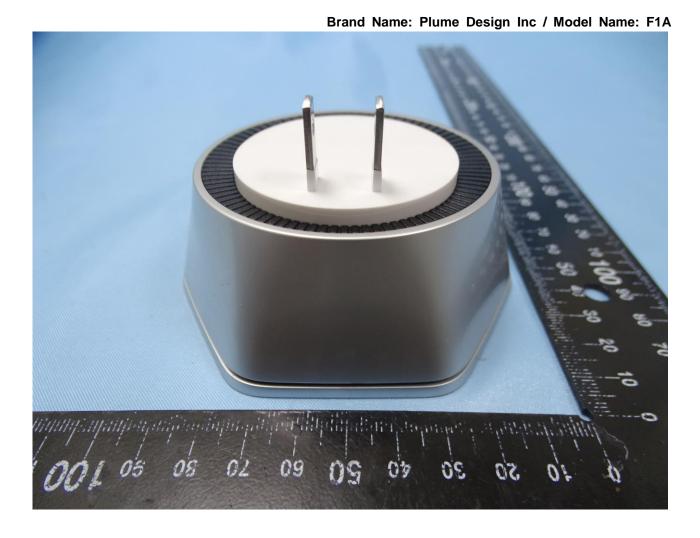

## 1. **External Photograph of EUT**

Brand Name: Plume Design Inc / Model Name: F1A

Report No.: EP031701

: 1 of 42 TEL: 886-3-327-3456 Page Number FAX: 886-3-328-4978 Issued Date

: Sep. 22, 2020

Report No.: EP031701