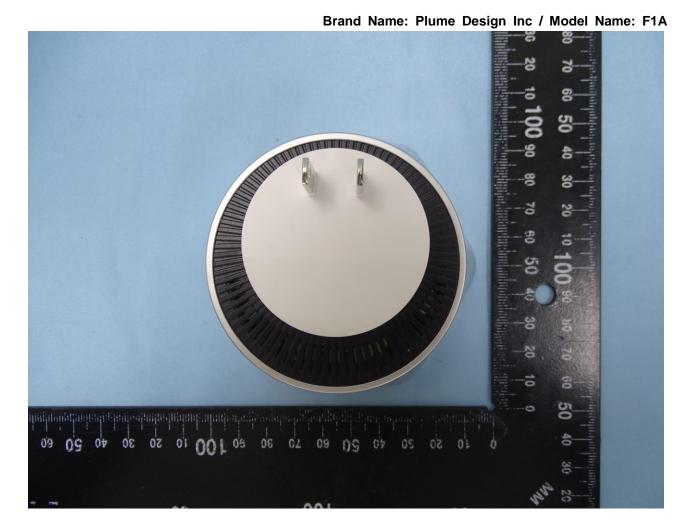

Brand Name: Plume Design Inc / Model Name: F1A

Report No.: EP031701

TEL: 886-3-327-3456 Page Number : 6 of 42 Issued Date FAX: 886-3-328-4978 : Sep. 22, 2020

: 01 Report Version