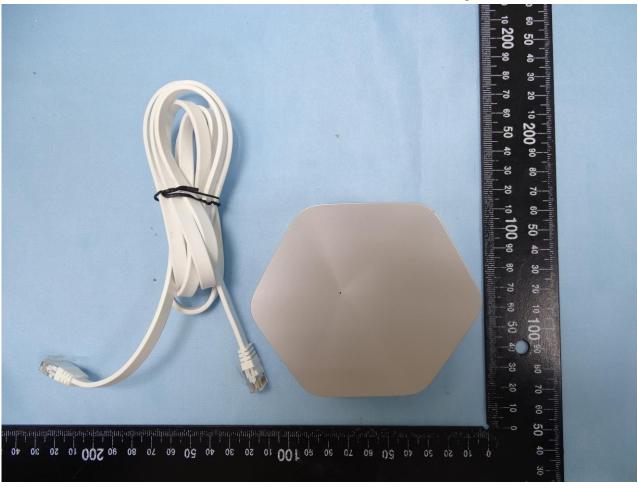

## 2. Photograph of Accessory

Brand Name: Plume Design Inc / Model Name: F1A

**Report No.: EP031701** 

| Specification of Accessory |            |     |
|----------------------------|------------|-----|
| IRJ45 Cable                | Brand Name | N/A |
|                            | Model Name | N/A |

**Remark:** For accessories equipped with this EUT, please refer to the following photos.

TEL: 886-3-327-3456 Page Number : 7 of 42
FAX: 886-3-328-4978 Issued Date : Sep. 22, 2020

TEL: 886-3-327-3456 Page Number : 8 of 42
FAX: 886-3-328-4978 Issued Date : Sep. 22, 2020