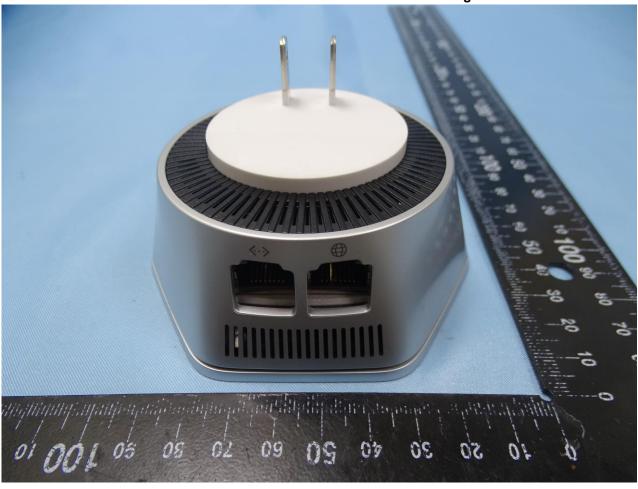

Brand Name: Plume Design Inc / Model Name: F1A

Report No.: EP031701

TEL: 886-3-327-3456 Page Number : 6 of 42 Issued Date FAX: 886-3-328-4978 : Sep. 22, 2020

: 01 Report Version