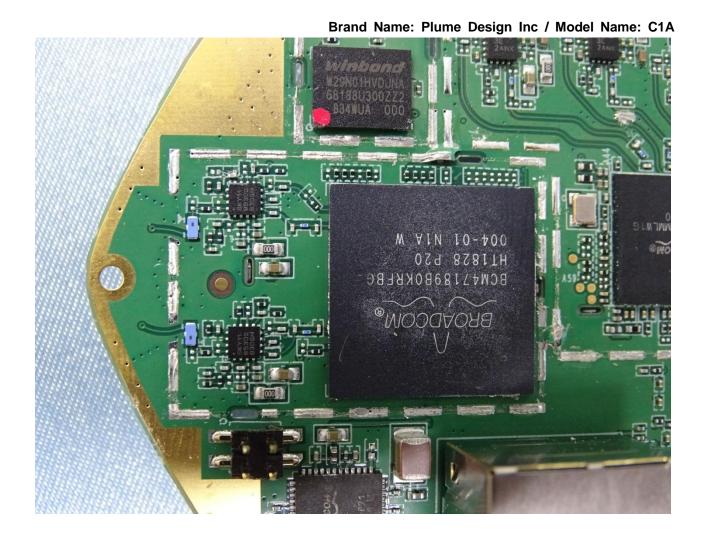

## 3. Internal Photograph of EUT

Brand Name: Plume Design Inc / Model Name: C1A

Report No.: EP912813

TEL: 886-3-327-3456 Page Number : 9 of 41
FAX: 886-3-328-4978 Report Issued Date : Apr. 19, 2019

TEL: 886-3-327-3456 Page Number : 10 of 41
FAX: 886-3-328-4978 Report Issued Date : Apr. 19, 2019