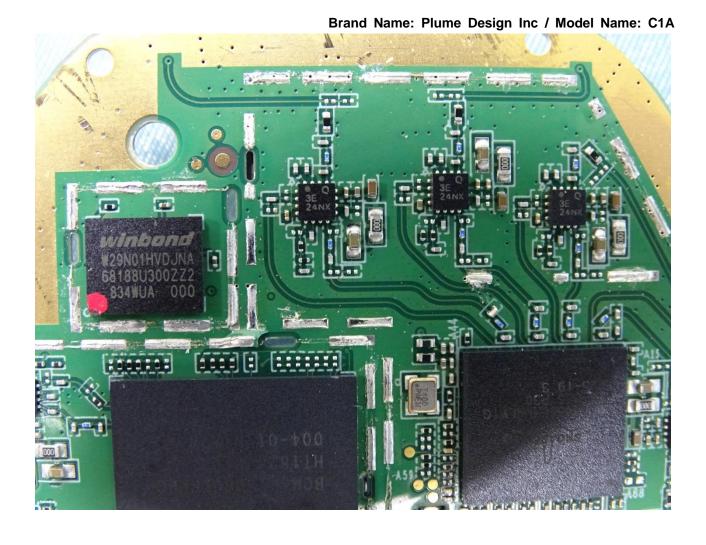

## 3. Internal Photograph of EUT

Brand Name: Plume Design Inc / Model Name: C1A

Report No.: EP912813

TEL: 886-3-327-3456 Page Number : 9 of 41
FAX: 886-3-328-4978 Report Issued Date : Apr. 19, 2019

TEL: 886-3-327-3456 Page Number : 10 of 41
FAX: 886-3-328-4978 Report Issued Date : Apr. 19, 2019