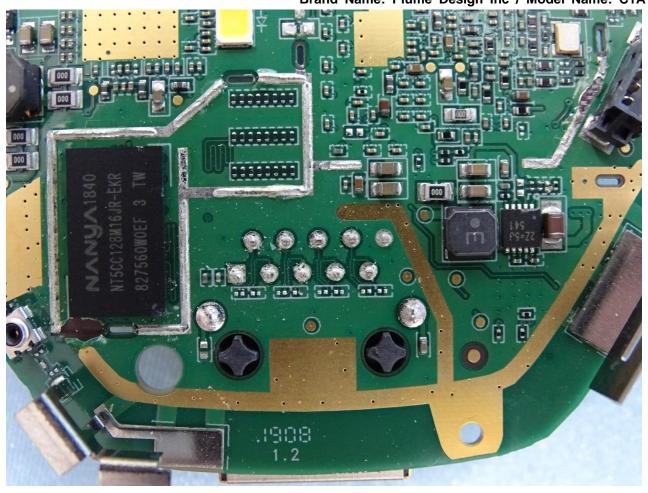

## 3. Internal Photograph of EUT

Brand Name: Plume Design Inc / Model Name: C1A

Report No.: EP912813

TEL: 886-3-327-3456 Page Number : 9 of 41
FAX: 886-3-328-4978 Report Issued Date : Apr. 19, 2019

TEL: 886-3-327-3456 Page Number : 10 of 41
FAX: 886-3-328-4978 Report Issued Date : Apr. 19, 2019