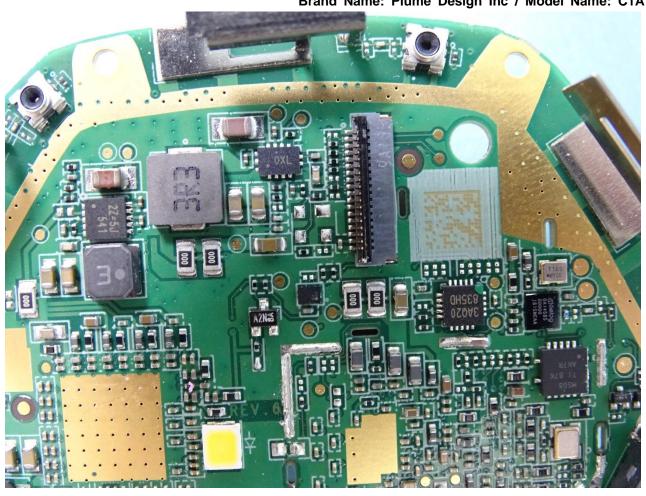

## 3. Internal Photograph of EUT

Brand Name: Plume Design Inc / Model Name: C1A

Report No.: EP912813

TEL: 886-3-327-3456 Page Number : 9 of 41
FAX: 886-3-328-4978 Report Issued Date : Apr. 19, 2019

TEL: 886-3-327-3456 Page Number : 10 of 41
FAX: 886-3-328-4978 Report Issued Date : Apr. 19, 2019