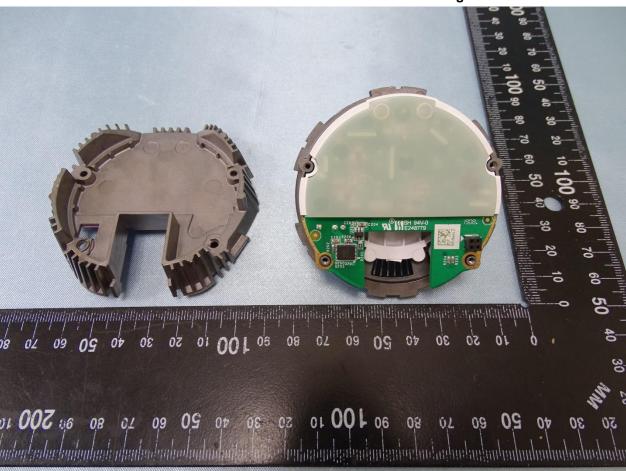

## 3. Internal Photograph of EUT

Brand Name: Plume Design Inc / Model Name: C1A

Report No.: EP912813

TEL: 886-3-327-3456 Page Number : 9 of 41
FAX: 886-3-328-4978 Report Issued Date : Apr. 19, 2019

TEL: 886-3-327-3456 Page Number : 10 of 41
FAX: 886-3-328-4978 Report Issued Date : Apr. 19, 2019