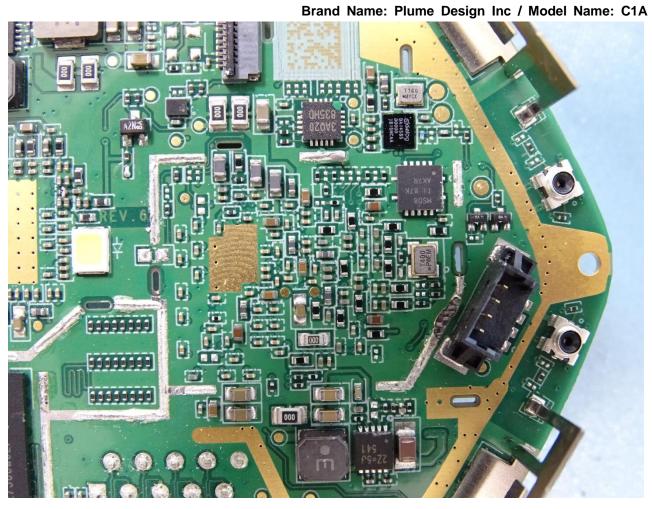

## 3. Internal Photograph of EUT

Brand Name: Plume Design Inc / Model Name: C1A

Report No.: EP912813

TEL: 886-3-327-3456 Page Number : 9 of 41
FAX: 886-3-328-4978 Report Issued Date : Apr. 19, 2019

TEL: 886-3-327-3456 Page Number : 10 of 41
FAX: 886-3-328-4978 Report Issued Date : Apr. 19, 2019