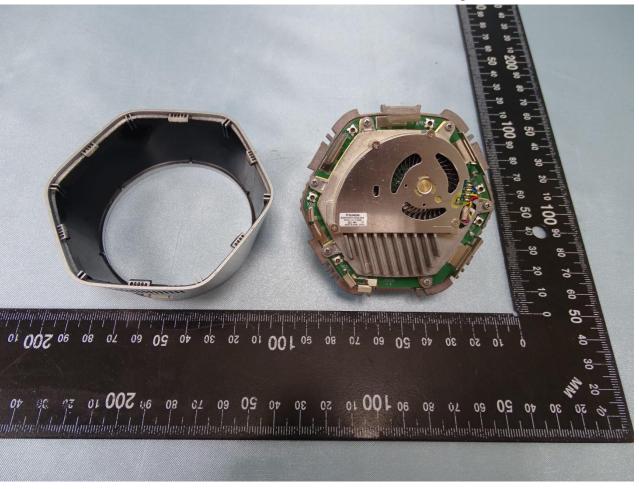

## 3. Internal Photograph of EUT

Brand Name: Plume Design Inc / Model Name: C1A

Report No.: EP912813

TEL: 886-3-327-3456 Page Number : 9 of 41
FAX: 886-3-328-4978 Report Issued Date : Apr. 19, 2019

TEL: 886-3-327-3456 Page Number : 10 of 41
FAX: 886-3-328-4978 Report Issued Date : Apr. 19, 2019