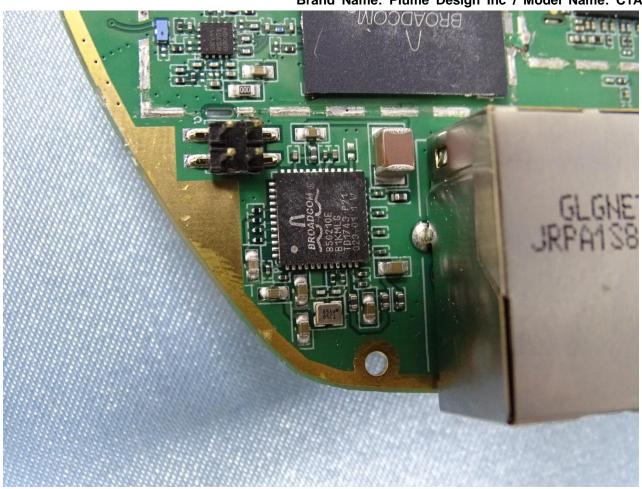

## 3. Internal Photograph of EUT

Brand Name: Plume Design Inc / Model Name: C1A

Report No.: EP912813

TEL: 886-3-327-3456 Page Number : 9 of 41
FAX: 886-3-328-4978 Report Issued Date : Apr. 19, 2019

TEL: 886-3-327-3456 Page Number : 10 of 41
FAX: 886-3-328-4978 Report Issued Date : Apr. 19, 2019