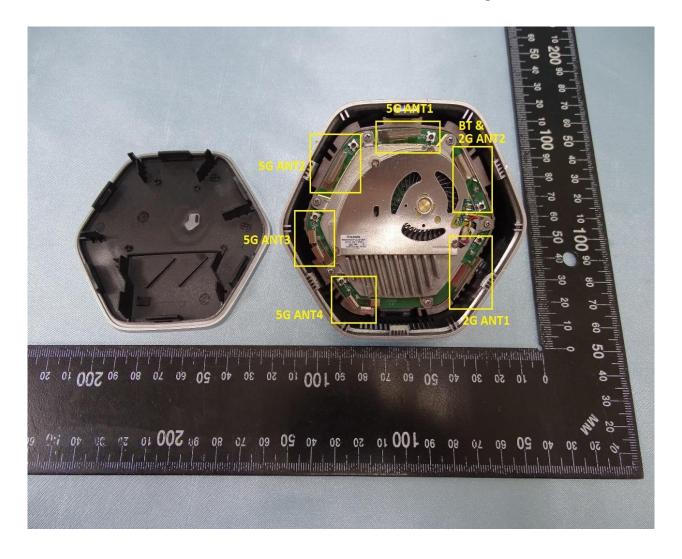

## 3. Internal Photograph of EUT

Brand Name: Plume Design Inc / Model Name: C1A

Report No.: EP912813

TEL: 886-3-327-3456 Page Number : 9 of 41
FAX: 886-3-328-4978 Report Issued Date : Apr. 19, 2019

TEL: 886-3-327-3456 Page Number : 10 of 41
FAX: 886-3-328-4978 Report Issued Date : Apr. 19, 2019