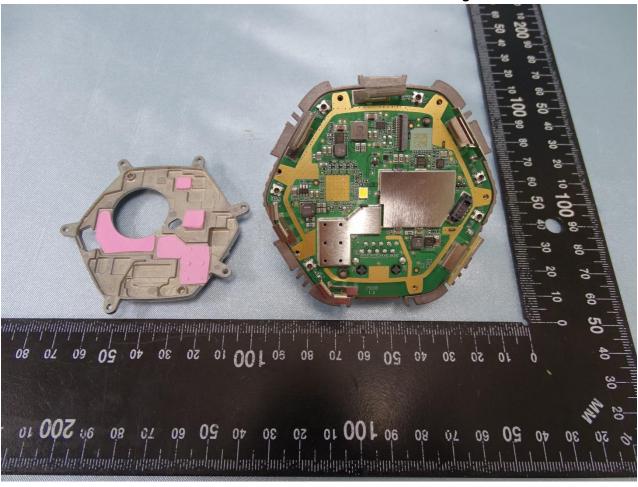

## 3. Internal Photograph of EUT

Brand Name: Plume Design Inc / Model Name: C1A

Report No.: EP912813

TEL: 886-3-327-3456 Page Number : 9 of 41
FAX: 886-3-328-4978 Report Issued Date : Apr. 19, 2019

TEL: 886-3-327-3456 Page Number : 10 of 41
FAX: 886-3-328-4978 Report Issued Date : Apr. 19, 2019