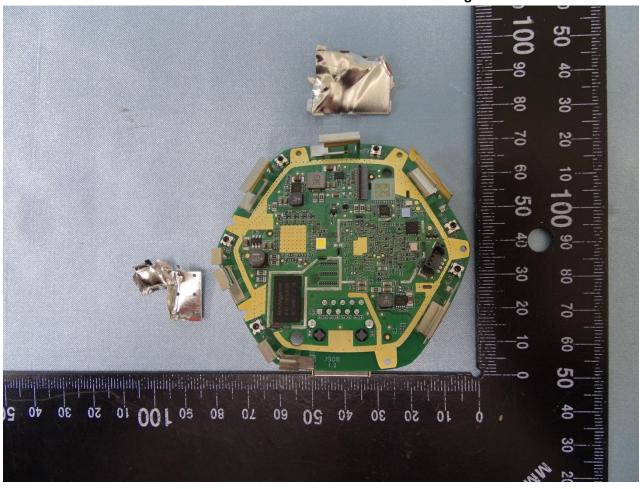

## 3. Internal Photograph of EUT

Brand Name: Plume Design Inc / Model Name: C1A

Report No.: EP912813

TEL: 886-3-327-3456 Page Number : 9 of 41
FAX: 886-3-328-4978 Report Issued Date : Apr. 19, 2019

TEL: 886-3-327-3456 Page Number : 10 of 41
FAX: 886-3-328-4978 Report Issued Date : Apr. 19, 2019