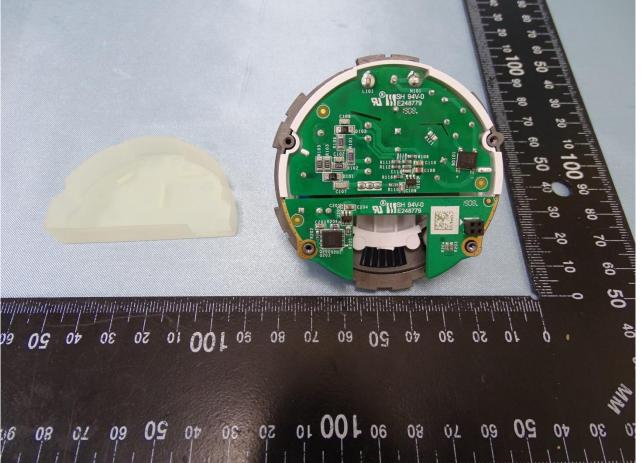

## 3. Internal Photograph of EUT

Brand Name: Plume Design Inc / Model Name: C1A

Report No.: EP912813

TEL: 886-3-327-3456 Page Number : 9 of 41
FAX: 886-3-328-4978 Report Issued Date : Apr. 19, 2019

TEL: 886-3-327-3456 Page Number : 10 of 41
FAX: 886-3-328-4978 Report Issued Date : Apr. 19, 2019