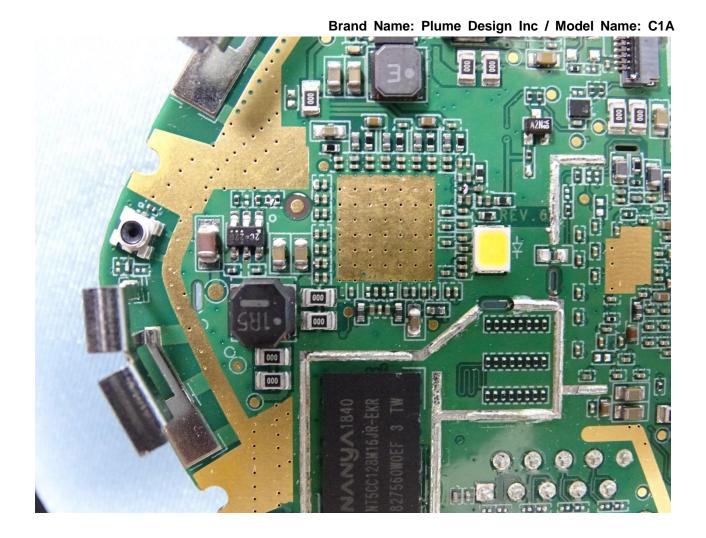

## 3. Internal Photograph of EUT

Brand Name: Plume Design Inc / Model Name: C1A

Report No.: EP912813

TEL: 886-3-327-3456 Page Number : 9 of 41
FAX: 886-3-328-4978 Report Issued Date : Apr. 19, 2019

TEL: 886-3-327-3456 Page Number : 10 of 41
FAX: 886-3-328-4978 Report Issued Date : Apr. 19, 2019