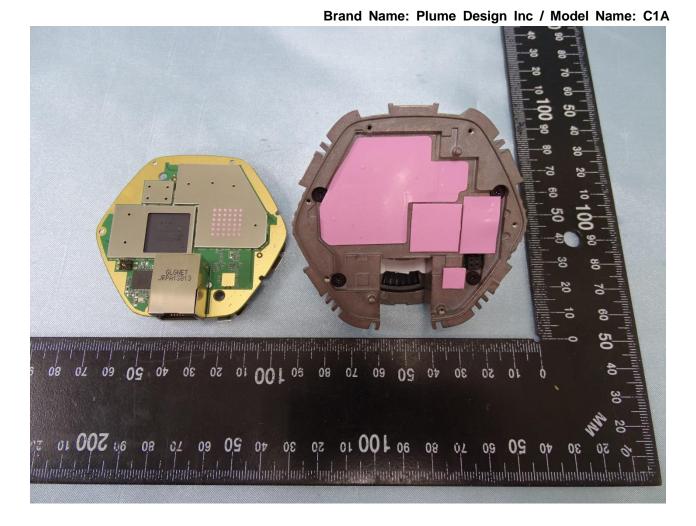

## 3. Internal Photograph of EUT

Brand Name: Plume Design Inc / Model Name: C1A

Report No.: EP912813

TEL: 886-3-327-3456 Page Number : 9 of 41
FAX: 886-3-328-4978 Report Issued Date : Apr. 19, 2019

TEL: 886-3-327-3456 Page Number : 10 of 41
FAX: 886-3-328-4978 Report Issued Date : Apr. 19, 2019