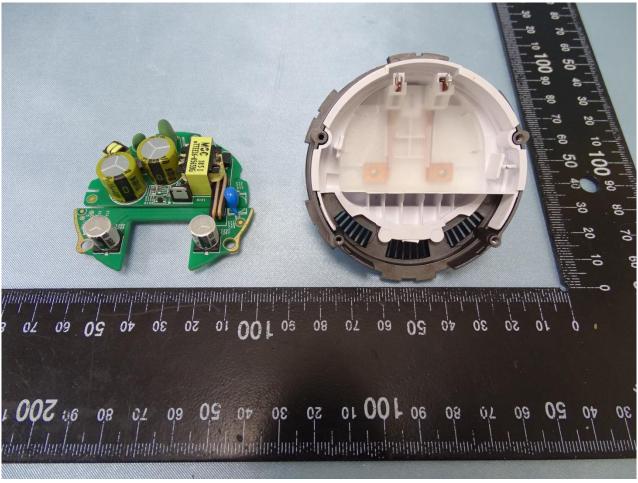

## 3. Internal Photograph of EUT

Brand Name: Plume Design Inc / Model Name: C1A

Report No.: EP912813

TEL: 886-3-327-3456 Page Number : 9 of 41
FAX: 886-3-328-4978 Report Issued Date : Apr. 19, 2019

TEL: 886-3-327-3456 Page Number : 10 of 41
FAX: 886-3-328-4978 Report Issued Date : Apr. 19, 2019