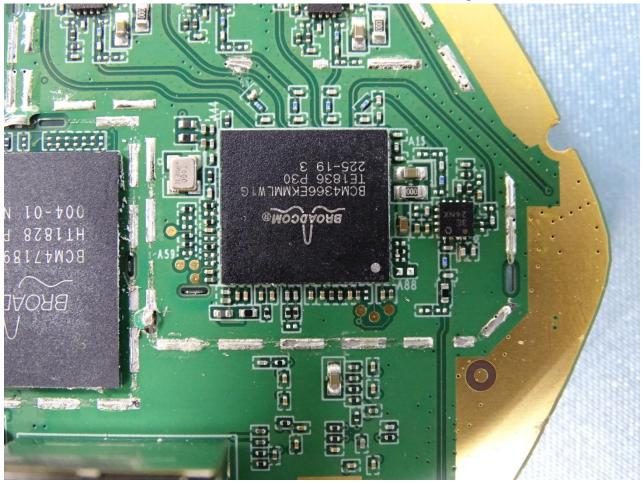

## 3. Internal Photograph of EUT

Brand Name: Plume Design Inc / Model Name: C1A

Report No.: EP912813

TEL: 886-3-327-3456 Page Number : 9 of 41
FAX: 886-3-328-4978 Report Issued Date : Apr. 19, 2019

TEL: 886-3-327-3456 Page Number : 10 of 41
FAX: 886-3-328-4978 Report Issued Date : Apr. 19, 2019