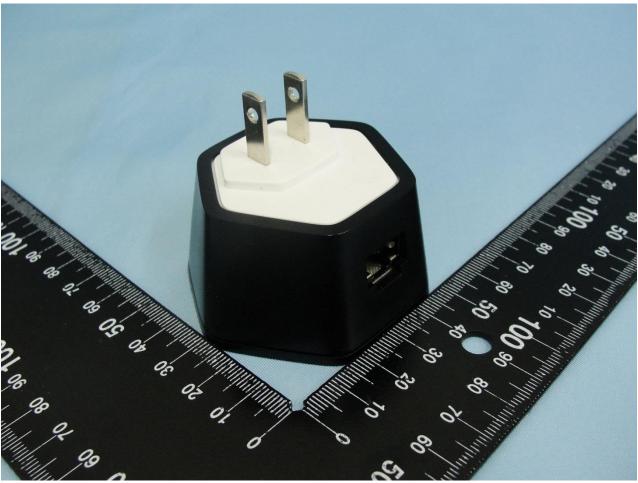

## 1. External Photograph of EUT

Brand Name: Plume Design Inc / Model Name: A1A / Marketing Name: Plume Adaptive WiFi

TEL: 886-3-327-3456 FAX: 886-3-328-4978 FCC ID: 2AG7G-A1A Page Number : 1 of 22
Report Issued Date : Nov. 07, 2016
Report Version : Rev. 01