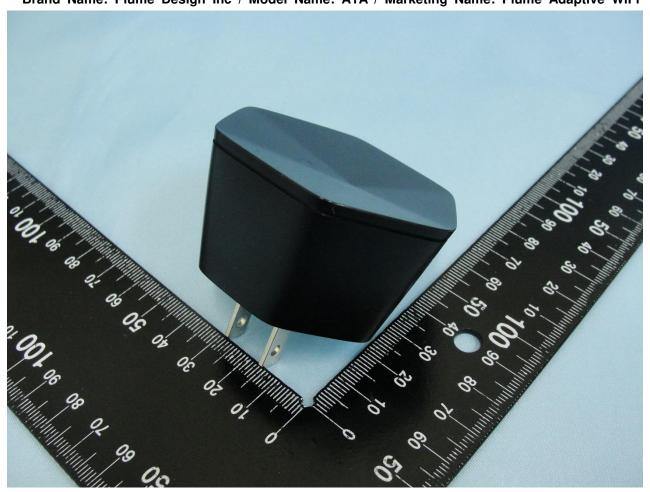

Brand Name: Plume Design Inc / Model Name: A1A / Marketing Name: Plume Adaptive WiFi

TEL: 886-3-327-3456 FAX: 886-3-328-4978 FCC ID: 2AG7G-A1A Page Number : 2 of 22
Report Issued Date : Nov. 07, 2016
Report Version : Rev. 01