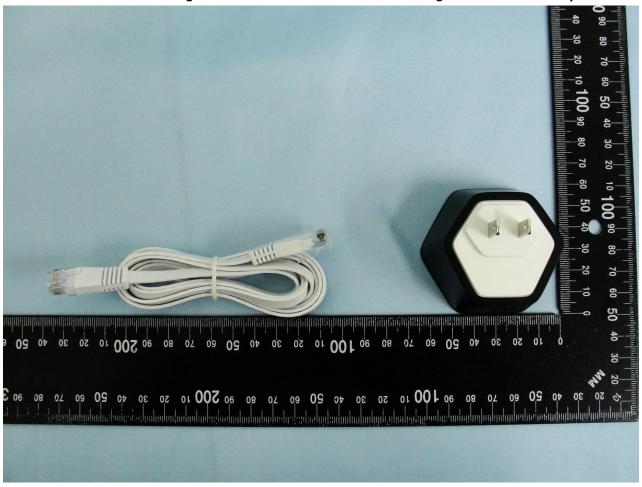

## 2. Photograph of Accessory

Brand Name: Plume Design Inc / Model Name: A1A / Marketing Name: Plume Adaptive WiFi

| Specification of Accessory |            |     |
|----------------------------|------------|-----|
| IR.I-45                    | Brand Name | N/A |
|                            | Model Name | N/A |

**Remark:** For accessories equipped with this EUT, please refer to the following photos.

SPORTON INTERNATIONAL INC.

TEL: 886-3-327-3456 FAX: 886-3-328-4978 FCC ID: 2AG7G-A1A Page Number : 3 of 22
Report Issued Date : Nov. 07, 2016
Report Version : Rev. 01