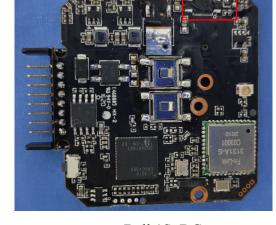

The differences of them are as follows:

- 1. Model name.
- 2. Bell 1S DC has fewer components than Bell 1S (these components(highlighted in red) control the mechanical bell, which doesn't affect the RF performance, so the radio parameters of them are the same). Please check the photo as below:

Bell 1S

Bell 1S DC

Please contact me if there is need for any additional clarification or information. Best Regards,

Signature: (/ // // // //

Typed or Printed Name: Li Zhu

Title: Manager