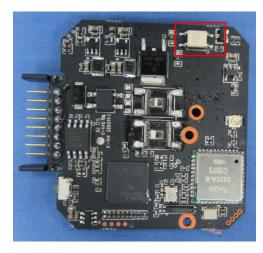

The differences of them are as follows:

- 1. Model name.
- 2. Bell 1S DC has fewer components than Bell 1S (these components(highlighted in red) control the mechanical bell, which doesn't affect the RF performance, so the radio parameters of them are the same). Please check the photo as below:

Bell 1S

Bell 1S DC

Please contact me if there is need for any additional clarification or information. Best Regards,

Signature: (/ // // // //

Typed or Printed Name: Li Zhu

Title: Manager