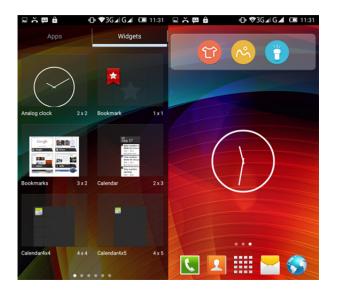

## Enter the desktop

Unlock into the desktop, you will show all installed applications on the desktop. You can click on the figure the open the corresponding program, can also drag icon to long press after sorting. If you want to uninstall the application, please drag the icon to the

# Adding desktop thumbnails

To add desktop thumbnails that you can access the main menu, select an application icon to move to the standby screen to bring up the menu.