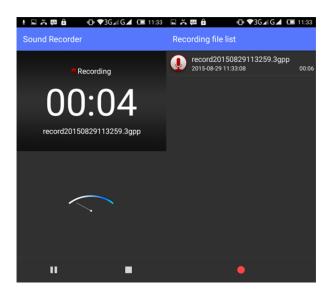

ulator interface sliding to the left of the screen to enter the scientific computing interface.

| ∎ X ♥ ê |     | () ♥3G⊿ G | 11:32  | L<br>S | â 4    | D ♥3G⊿G | 54 🔲 11:32 |
|---------|-----|-----------|--------|--------|--------|---------|------------|
| 789     | ÷6× | 123-      | -456   | :os(t  | an(In( | log(!n  | te^()√     |
|         |     | 15        | 718.5  |        |        |         |            |
| 7       | 8   | 9         | DEL    | 7      | sin    | COS     | tan        |
| 4       | 5   | 6         | ÷<br>× | 4      | In     | log     | 1          |
| 1       | 2   | 3         | -      | 1      | π      | е       | *          |
|         | 0   | =         | +      |        | (      | )       | ~          |

## **Sound Recorder**

Click Record <a>I</a> to record audio



# Calendar

You can view the current date and time, the calendar can be weekly, daily, monthly view.

|          | l A P | â      |        | 0 📢    | BG∡IG. | ⊿ 🗉    | 11:33  |          | ÅΦ6    | ì    | 0           | ▼3G⊿ G | ⊿ ⊡    | 11:33  |
|----------|-------|--------|--------|--------|--------|--------|--------|----------|--------|------|-------------|--------|--------|--------|
|          | Augi  | ust 20 | )15 ·  | •      |        | 29     | :      |          | Day    |      | August 29   |        | 29     | :      |
| 10<br>AM |       | MON 24 | TUE 25 | WED 26 | THU 27 | FRI 28 | SAT 29 | 1(<br>AN | Week   | Augu | ist 23 – 29 | THU 27 | FRI 28 | SAT 29 |
| 11       |       |        |        |        |        |        |        | 1'       | Month  |      | August      |        |