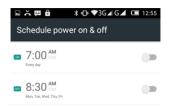

| Q 12:54 |
|-------------------------------------------------------|---------|
| Automatic date & time<br>Use network-provided time    |         |
| Automatic time zone<br>Use network-provided time zone |         |
| Set date<br>August 29, 2015                           |         |
| Set time<br>12:54 PM                                  |         |
| Select time zone<br>GMT+08:00 China Standard Time     |         |
| Use 24-hour format<br>1:00 PM                         |         |

2. Automatic time zone: When you open zone will automatically update the region based on the mobile phone area. Close to manually modify the area and time.

3. Use 24-hour format: User-selectable 24-hour or 12-hour clock.

#### Scheduled power on & off

You can turn off time or custom settings.



## **FM Radio**

Into the radio, you need to plug in your headphones, E Displayed as the current search to the channel, Turn off the radio, click on the radio loud speaker. FM recording and FM recording currently playing



## Torch

Into the flashlight, users can open or close the flashlight.



## Clock



Users can edit the clock and home clock and so on.

## **Backup and Restore**

Users can backup the personal data and the application, also can restore the personal data and the application.



# **Play Store**

Into the Play Store, you can download some Apps.



# **Other applications**

Mobile phone also provides some other applications, such as Docs to Go, Face book, Opera Mini, Twitter, WhatsApp and YouTube.

#### Emergency call

If any emergency arises, dial 112/911 (or other em