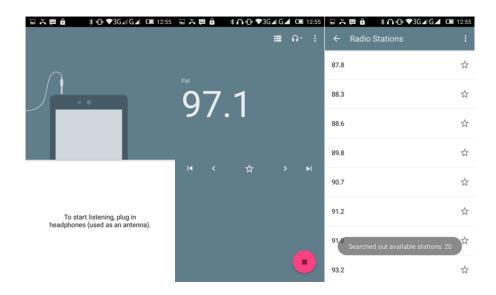

## **FM Radio**

Into the radio, you need to plug in your headphones, E Displayed as the current search to the channel, Turn off the radio, click on the radio loud speaker. FM recording and FM recording currently playing