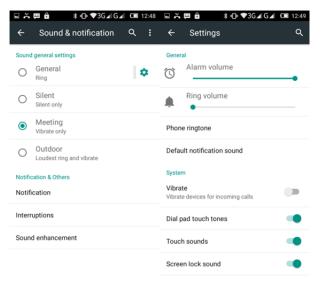

## Sound& notification

You can choose different scenarios, but also can be customized in several scenarios.