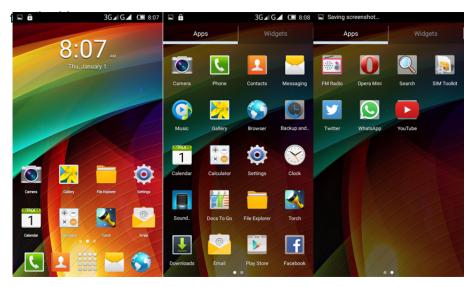

## Enter the desktop

Unlock into the desktop, you will show all installed applications on the desktop. You can click on the figure the open the corresponding program, can also drag icon to long press after sorting. If you want to uninstall the application, please drag the icon to the