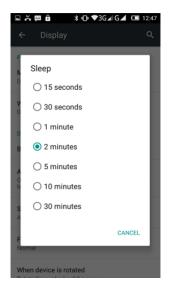

3 Brightness: Users can automatically adjust the screen brightness.

4 Sleep: Settings screen brighter screen time.

5 font size: Users can set the font size can be set to a small, normal, large, large

6 When device is rotated: the user can turn on or off. Open the phone can automatically rotate the screen display horizontal, vertical screen display.