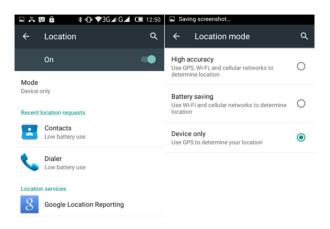

#### Location

You can turn on or off, allowing access to my location. Open to accurately locate where you are in position. (Note: The position to be connected to WIFI or open GPRS)