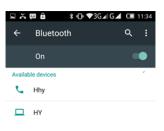

#### Bluetooth

The user can turn on or turn off Bluetooth; you can receive a file through Bluetooth

P11 is visible to nearby devices while Bluetooth settings is open.