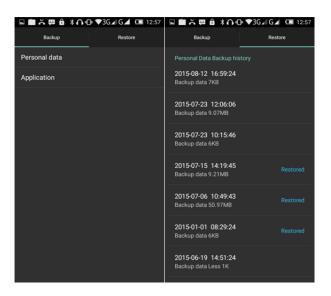

## **Backup and Restore**

Users can backup the personal data and the application, also can restore the personal data and the application.