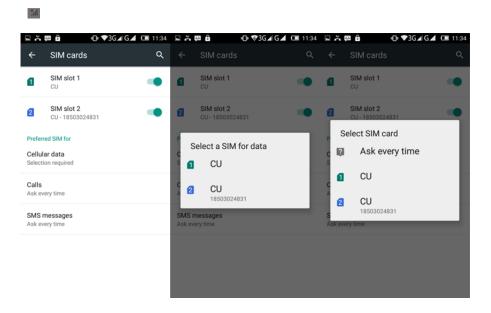

#### **SIM** management

# (Note: This device has 3 SIM card slots, the SIM2 use for TF card only, the SIM1 and SIM3 use for SIM card and the SIM is passive)

1. SIM card information: Users can open and close the SIM card

2. Default settings: Users can voice calls, messages; data connection is the default setting

3. Settings: a) international roaming, data roaming user can choose

b Display roaming reminder, user-selectable time / always / never.

4. Insert the SIM card, The status bar displays as **G**, SIM card is displayed as