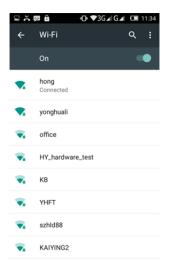

#### WIFI

WIFI: The user can turn on or off WIFI. The status bar displays as Open WIFI is not connected to the network, the display is Connected to the network