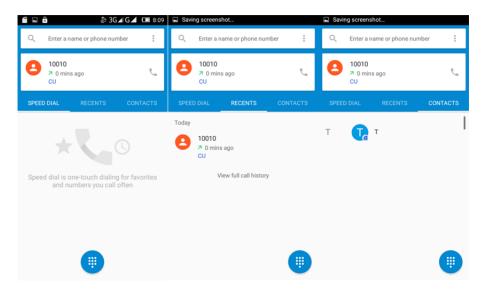

#### Make a phone call

Make a phone call, select the icon at the bottom of the dial to dial direct dial telephone, all can dial icon at the top of the contacts into the contact interface call; At the same time can choose on the left side of the clock icon to check the call records.