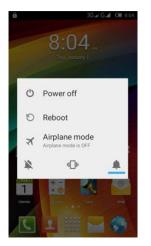

# Switch machine mode

Can be long press power key to switch machine model. Provides three modes: they are Power off, Reboot and Airplane mode.