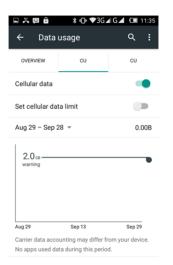

he network



#### Bluetooth

The user can turn on or turn off Bluetooth; you can receive a file through Bluetooth



P11 is visible to nearby devices while Bluetooth settings is open.

#### **SIM** management

# (Note: This device has 3 SIM card slots, the SIM2 use for TF card only, the SIM1 and SIM3 use for SIM card and the SIM is passive)

1. SIM card information: Users can open and close the SIM card

2. Default settings: Users can voice calls, messages; data connection is the default setting

3. Settings: a) international roaming, data roaming user can choose

b Display roaming reminder, user-selectable time / always / never.

4. Insert the SIM card, The status bar displays as **G**, SIM card is displayed as



#### Data usage

Users can view the recent SIM card or WIFI use traffic.



#### More

Airplane mode: The user can turn on or turn off airplane mode;



- 2) VIP: Users can choose to set unlock pattern / PIN / password to unlock.
- 3) Mobile networks: You can set up your SIM card related network.



## Display

1 Mira Vision: the user can change the Display picture quality optimization.

2 wallpaper: Users can set the wallpaper from Live Wallpaper / Gallery / wallpaper.

| S A B B S A B S A G ▲ C C                                               | 12:46 | ∎ Å     | <b>e e</b> | ≭ 🕩 ♥3G∡ G∡    | <b>12:4</b> |
|-------------------------------------------------------------------------|-------|---------|------------|----------------|-------------|
| ← Display                                                               | ۹     | ÷       | Choose     | wallpaper from