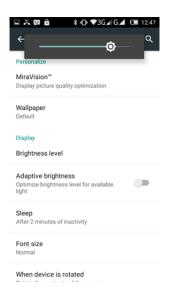

## Display

1 Mira Vision: the user can change the Display picture quality optimization.

2 wallpaper: Users can set the wallpaper from Live Wallpaper / Gallery / wallpaper.

| S A B B S A B S A G ▲ C C                                               | 12:46 | ∎ Å     | <b>e e</b> | ≭ 🕩 ♥3G∡ G∡    | <b>12:4</b> |
|-------------------------------------------------------------------------|-------|---------|------------|----------------|-------------|
| ← Display                                                               | ۹     | ÷       | Choose     | wallpaper from | م           |
| Personalize                                                             |       | Gallery | /          |                |             |
| MiraVision™<br>Display picture quality optimization                     |       | Live W  | allpapers  |                |             |
| Wallpaper<br>Default                                                    |       | Wallpa  | pers       |                |             |
| Display                                                                 |       |         |            |                |             |
| Brightness level                                                        |       |         |            |                |             |
| Adaptive brightness<br>Optimize brightness level for available<br>light |       |         |            |                |             |
| Sleep<br>After 2 minutes of inactivity                                  |       |         |            |                |             |
| Font size<br>Normal                                                     |       |         |            |                |             |
| When device is rotated                                                  |       |         |            |                |             |

3 Brightness: Users can automatically adjust the screen brightness.

4 Sleep: Settings screen brighter screen time.

5 font size: Users can set the font size can be set to a small, normal, large, large

6 When device is rotated: the user can turn on or off. Open the phone can automatically rotate the screen display horizontal, vertical screen display.