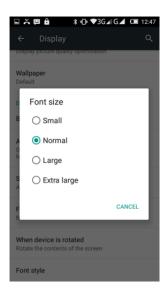

3 Brightness: Users can automatically adjust the screen brightness.

4 Sleep: Settings screen brighter screen time.

5 font size: Users can set the font size can be set to a small, normal, large, large

6 When device is rotated: the user can turn on or off. Open the phone can automatically rotate the screen display horizontal, vertical screen display.