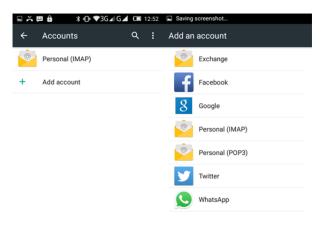

#### Add an account

You can add a Google Account / IMAP Account / POP3 Account / Corporate Account