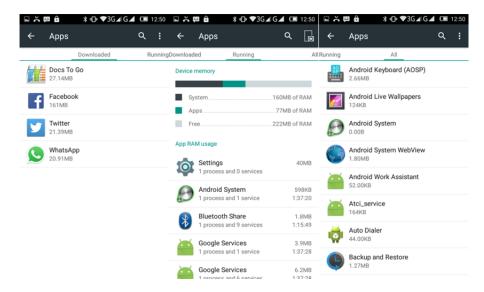

|              |            |            |      |                        | al USB storage     |                     |            |       |
| Calculating                  |             |      | -       | Misc.                |              |            |            |      |                        | t USB storage for  |                     |            |       |
|                              |             |      |         | MISC.                |              |            |            |      |                        |                    |                     |            |       |

#### Battery

1 Battery use: The user can view the display and usage.

2 Battery indicator style: User selectable graphical / Percentage / top-Bar.



#### Apps

You can view the phone all the APK application



#### Location

You can turn on or off, allowing access to my location. Open to accurately locate where you are in position. (Note: The position to be connected to WIFI or open GPRS)



#### Security

 Screen look: User lock screen mode can be set None / Swipe / Voice Unlock / pattern / PIN / password.

| ਸ਼ਲ਼ਲ਼ੵੵਖ਼ੑੑਖ਼<br>ਖ਼⊕₹36∡6∡                   | 12:51 | ĒĂ       | چ ê   | ≭ (⊡ ♥3G⊿ G⊿  | <b>12:51</b> |  |  |  |
|-----------------------------------------------|-------|----------|-------|---------------|--------------|--|--|--|
| ← Security                                    | م     | ÷        | Choos | e screen lock | ۹            |  |  |  |
| Screen security                               |       | None     |       |               |              |  |  |  |
| Screen lock<br>Swipe