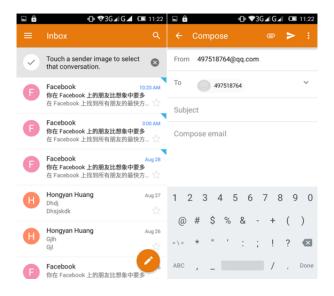

#### Send a message

Write information you can add a one or more recipients; the recipient can manually input number or add recipient icon add contact; Content support sending text, insert images, expression, contact information, such as audio and video.

## Email

After setting up your email account, you can use mobile phones to send and receive E-mail, have a new email will be received in the first place to remind.