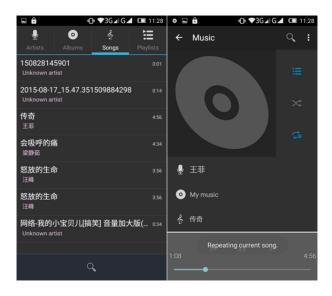

## Music

Music player supports by song name, artist, album, playlist different modes to play songs.