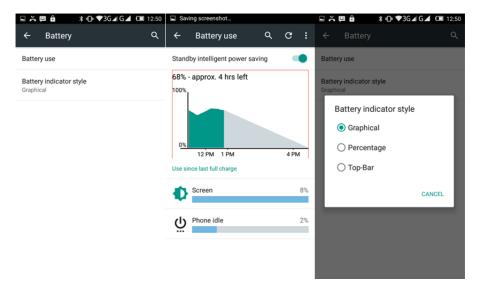

#### Battery

1 Battery use: The user can view the display and usage.

2 Battery indicator style: User selectable graphical / Percentage / top-Bar.