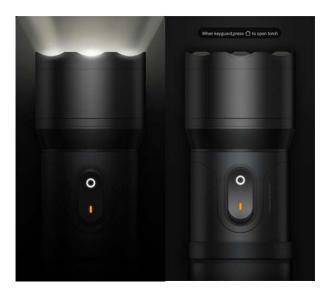

| Set time<br>12:54 PM                                  |         |
| Select time zone<br>GMT+08:00 China Standard Time     |         |
| Use 24-hour format<br>1:00 PM                         |         |

2. Automatic time zone: When you open zone will automatically update the region based on the mobile phone area. Close to manually modify the area and time.

3. Use 24-hour format: User-selectable 24-hour or 12-hour clock.

#### Scheduled power on & off

You can turn off time or custom settings.



## **FM Radio**

Into the radio, you need to plug in your headphones, E Displayed as the current search to the channel, Turn off the radio, click on the radio loud speaker. FM recording and FM recording currently playing



## Torch

Into the flashlight, users can open or close the flashlight.



## Clock



Users can edit the clock and home clock and so on.

## **Backup and Restore**

Users can backup the personal data and the application, also can restore the personal data and the application.



# **Play Store**

Into the Play Store, you can download some Apps.



# **Other applications**

Mobile phone also provides some other applications, such as Docs to Go, Face book, Opera Mini, Twitter, WhatsApp and YouTube.

#### Emergency call

If any emergency arises, dial 112/911 (or other emergency call number) for emergency help.

#### Note:

Due to the nature of cellular networking, the success of emergency call is not guaranteed.

#### FCC Warning:

This device complies with part 15 of the FCC Rules. Operation is subject to the following two conditions: (1) This device may not cau