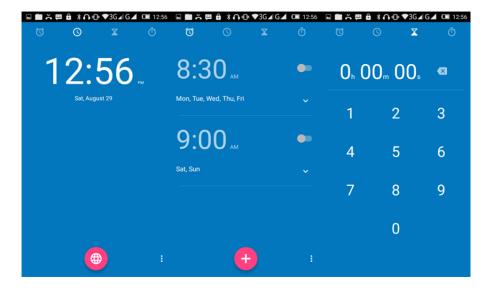

r>12:54 PM                                  |         |
| Select time zone<br>GMT+08:00 China Standard Time     |         |
| Use 24-hour format<br>1:00 PM                         |         |

2. Automatic time zone: When you open zone will automatically update the region based on the mobile phone area. Close to manually modify the area and time.

3. Use 24-hour format: User-selectable 24-hour or 12-hour clock.

#### Scheduled power on & off

You can turn off time or custom settings.



## **FM Radio**

Into the radio, you need to plug in your headphones, E Displayed as the current search to the channel, Turn off the radio, click on the radio loud speaker. FM recording and FM recording currently playing



## Torch

Into the flashlight, users can open or close the flashlight.



## Clock



Users can edit the clock and home clock and so on.

## **Backup and Restore**

Users can backup the personal data and the application, also can restore the personal data and the application.



# **Play Store**

Into the Play Store, you can download some Apps.



# **Other applications**

Mobile phone also provides some other applications, such as Docs to Go, Face book, Opera Mini, Twitter, WhatsApp and YouTube.

#### Emergency call

If any emergency arises, dial 112/911 (or other emergency call number) for emergency help.

#### Note:

Due to the nature of cellular networking, the success of emergency call is not guaranteed.

#### FCC Warning:

This device complies with part 15 of the FCC Rules. Operation is subject to the following two conditions: (1) This device may not cause harmful i