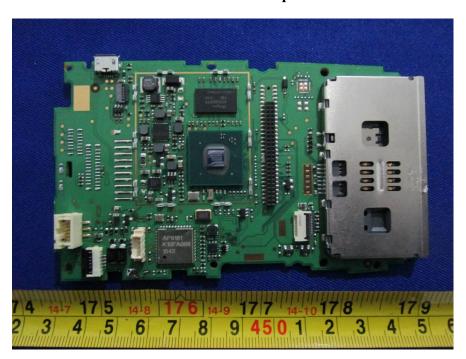

**EUT- Uncover View** 

**EUT- Main Board Top View** 

**EUT- Main Board Bottom View** 