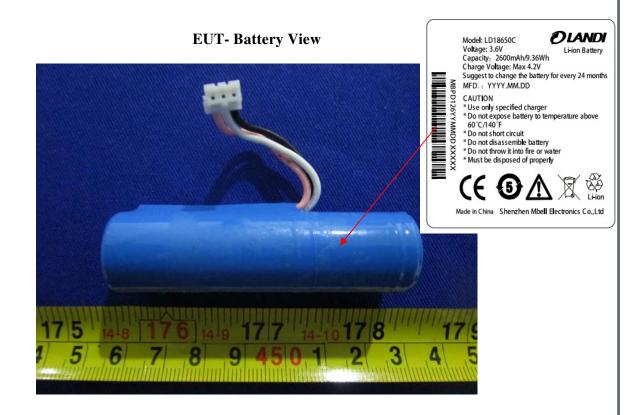

## **EXHIBIT C - EUT INTERNAL PHOTOGRAPHS**

**EUT- Uncover View** 

**EUT- Uncover View** 

**EUT- Uncover View** 

**EUT- Uncover View** 

**EUT- Uncover View** 

**EUT- Sub Board Top View** 

**EUT- Sub Board Bottom View** 