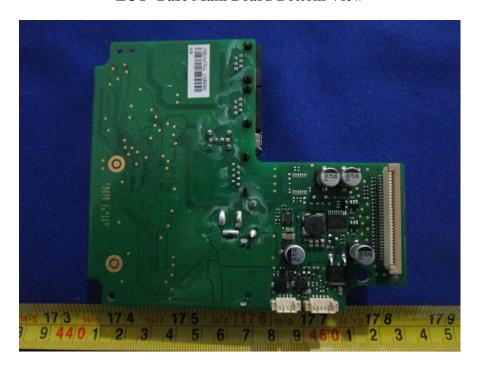

**EUT- Base Uncover View** 

**EUT- Base Main Board Top View** 

**EUT- Base Main Board Bottom View** 

**EUT- Base LED Board Top View** 

**EUT- Base LED Board Bottom View** 

**EUT- Base Key Board Top View** 