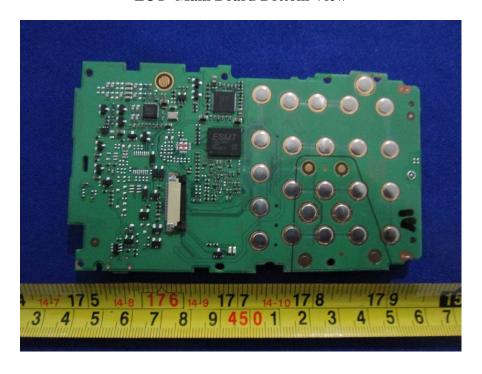

**EUT- Uncover View** 

**EUT- Main Board Top View** 

**EUT- Main Board Bottom View** 