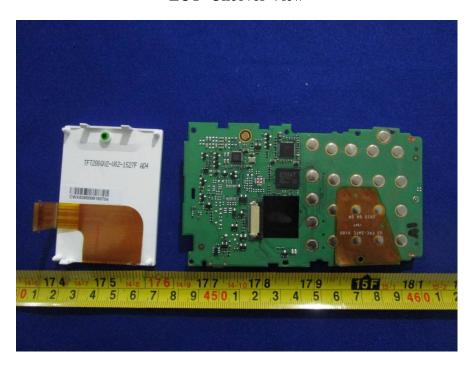

**EUT- Uncover View** 

**EUT- Main Board Top View** 

**EUT- Main Board Bottom View** 