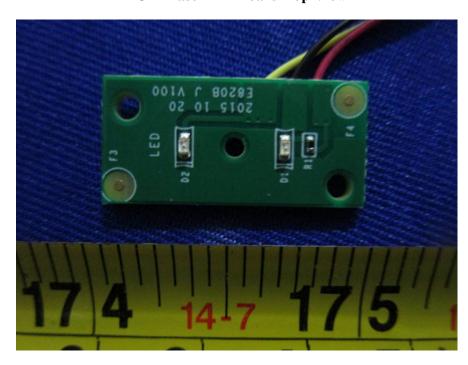

**EUT- Base Uncover View** 

**EUT- Base Main Board Top View** 

**EUT- Base Main Board Bottom View** 

**EUT- Base LED Board Top View** 

**EUT- Base LED Board Bottom View** 

**EUT- Base Key Board Top View** 