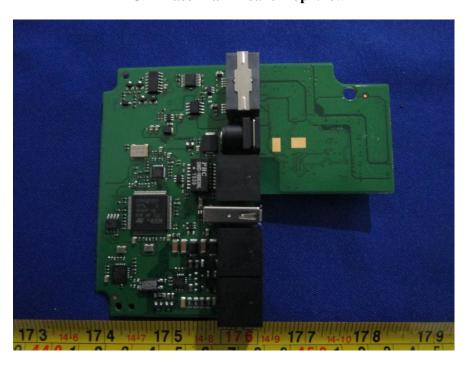

**EUT- Uncover View** 

**EUT- Main Board Top View** 

**EUT- Main Board Bottom View** 