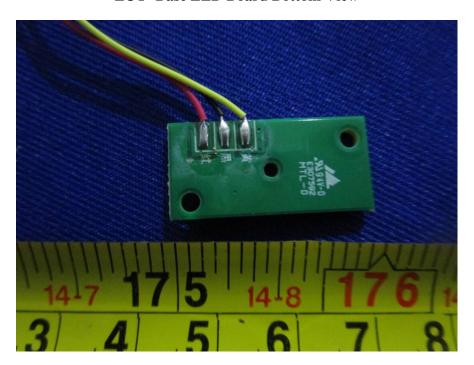

**EUT- Base Uncover View** 

**EUT- Base Main Board Top View** 

**EUT- Base Main Board Bottom View** 

**EUT- Base LED Board Top View** 

**EUT- Base LED Board Bottom View** 

**EUT- Base Key Board Top View** 