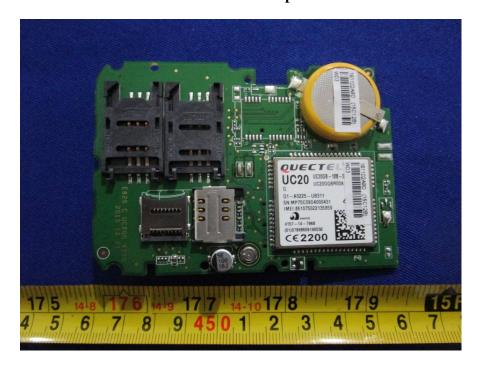

**EUT- Uncover View** 

**EUT- Main Board Top View** 

**EUT- Main Board Bottom View** 