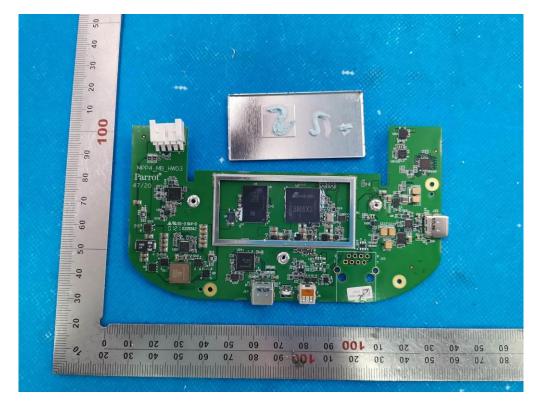

# **Internal Photos**

Test Model: MPP4

OPEN VIEW OF EUT-1



**OPEN VIEW OF EUT-2** 



# **VIEW-1 OF BATTERY**



**VIEW-2 OF BATTERY** 



# **VIEW-3 OF BATTERY**



**INTERNAL VIEW-1 OF EUT** 



# INTERNAL VIEW-2 OF EUT



**INTERNAL VIEW-3 OF EUT** 



# INTERNAL VIEW-4 OF EUT



INTERNAL VIEW-5 OF EUT



# INTERNAL VIEW-6 OF EUT



INTERNAL VIEW-7 OF EUT



# INTERNAL VIEW-8 OF EUT



INTERNAL VIEW-9 OF EUT



# INTERNAL VIEW-10 OF EUT



**INTERNAL VIEW-11 OF EUT** 



### **INTERNAL VIEW-12 OF EUT**



INTERNAL VIEW-13 OF EUT





**INTERNAL VIEW-15 OF EUT** 



# **INTERNAL VIEW-14 OF EUT**

# INTERNAL VIEW-16 OF EUT



INTERNAL VIEW-17 OF EUT



# INTERNAL VIEW-18 OF EUT



INTERNAL VIEW-19 OF EUT



# INTERNAL VIEW-20 OF EUT



INTERNAL VIEW-21 OF EUT



# INTERNAL VIEW-22 OF EUT



INTERNAL VIEW-23 OF EUT



### **INTERNAL VIEW-24 OF EUT**



**INTERNAL VIEW-25 OF EUT** 



## INTERNAL VIEW-26 OF EUT



INTERNAL VIEW-27 OF EUT



# INTERNAL VIEW-28 OF EUT



# INTERNAL VIEW-29 OF EUT



# **INTERNAL VIEW-29 OF EUT**