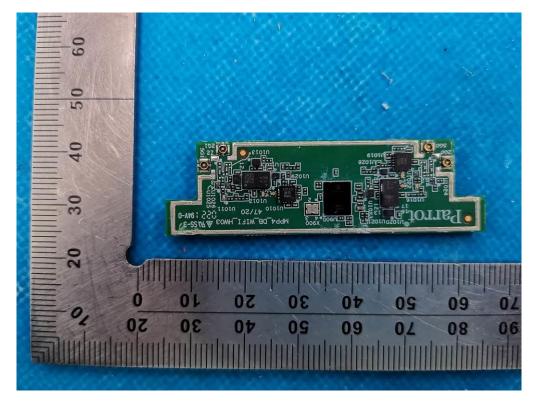

# **Internal Photos**

Test Model: MPP4

OPEN VIEW OF EUT-1



**OPEN VIEW OF EUT-2** 



# **VIEW-1 OF BATTERY**



**VIEW-2 OF BATTERY** 



# **VIEW-3 OF BATTERY**



**INTERNAL VIEW-1 OF EUT** 



# INTERNAL VIEW-2 OF EUT



**INTERNAL VIEW-3 OF EUT** 



# INTERNAL VIEW-4 OF EUT



INTERNAL VIEW-5 OF EUT



# INTERNAL VIEW-6 OF EUT



INTERNAL VIEW-7 OF EUT



# INTERNAL VIEW-8 OF EUT



INTERNAL VIEW-9 OF EUT



# INTERNAL VIEW-10 OF EUT



**INTERNAL VIEW-11 OF EUT** 



### **INTERNAL VIEW-12 OF EUT**



INTERNAL VIEW-13 OF EUT





**INTERNAL VIEW-15 OF EUT** 



# **INTERNAL VIEW-14 OF EUT**

# INTERNAL VIEW-16 OF EUT



INTERNAL VIEW-17 OF EUT



# INTERNAL VIEW-18 OF EUT



INTERNAL VIEW-19 OF EUT



# INTERNAL VIEW-20 OF EUT



INTERNAL VIEW-21 OF EUT



# INTERNAL VIEW-22 OF EUT



INTERNAL VIEW-23 OF EUT



### **INTERNAL VIEW-24 OF EUT**



**INTERNAL VIEW-25 OF EUT** 



## INTERNAL VIEW-26 OF EUT



INTERNAL VIEW-27 OF EUT



# INTERNAL VIEW-28 OF EUT



# INTERNAL VIEW-29 OF EUT



# **INTERNAL VIEW-29 OF EUT**