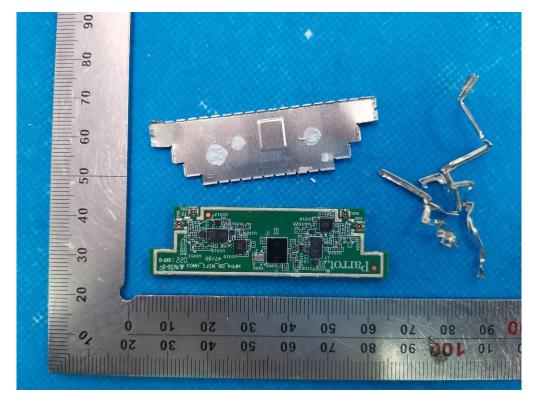

# **Internal Photos**

Test Model: MPP4

OPEN VIEW OF EUT-1



**OPEN VIEW OF EUT-2** 



# **VIEW-1 OF BATTERY**



**VIEW-2 OF BATTERY** 



# **VIEW-3 OF BATTERY**



**INTERNAL VIEW-1 OF EUT** 



# INTERNAL VIEW-2 OF EUT



**INTERNAL VIEW-3 OF EUT** 



# INTERNAL VIEW-4 OF EUT



INTERNAL VIEW-5 OF EUT



# INTERNAL VIEW-6 OF EUT



INTERNAL VIEW-7 OF EUT



# INTERNAL VIEW-8 OF EUT



INTERNAL VIEW-9 OF EUT



# INTERNAL VIEW-10 OF EUT



**INTERNAL VIEW-11 OF EUT** 



### **INTERNAL VIEW-12 OF EUT**



INTERNAL VIEW-13 OF EUT





**INTERNAL VIEW-15 OF EUT** 



# **INTERNAL VIEW-14 OF EUT**

# INTERNAL VIEW-16 OF EUT



INTERNAL VIEW-17 OF EUT



# INTERNAL VIEW-18 OF EUT



INTERNAL VIEW-19 OF EUT



# INTERNAL VIEW-20 OF EUT



INTERNAL VIEW-21 OF EUT



# INTERNAL VIEW-22 OF EUT



INTERNAL VIEW-23 OF EUT



### **INTERNAL VIEW-24 OF EUT**



**INTERNAL VIEW-25 OF EUT** 



## INTERNAL VIEW-26 OF EUT



INTERNAL VIEW-27 OF EUT



# INTERNAL VIEW-28 OF EUT



# INTERNAL VIEW-29 OF EUT



# **INTERNAL VIEW-29 OF EUT**