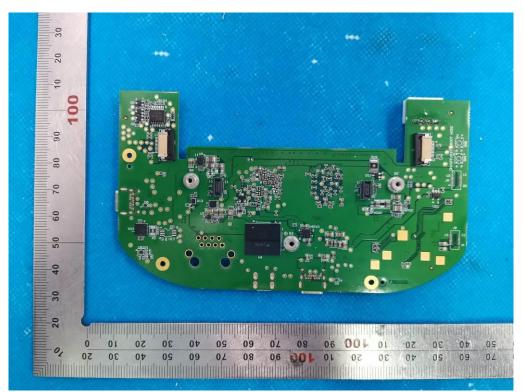

# **Internal Photos**

Test Model: MPP4

OPEN VIEW OF EUT-1



**OPEN VIEW OF EUT-2** 



# **VIEW-1 OF BATTERY**



**VIEW-2 OF BATTERY** 



# **VIEW-3 OF BATTERY**



**INTERNAL VIEW-1 OF EUT** 



# INTERNAL VIEW-2 OF EUT



**INTERNAL VIEW-3 OF EUT** 



# INTERNAL VIEW-4 OF EUT



INTERNAL VIEW-5 OF EUT



# INTERNAL VIEW-6 OF EUT



INTERNAL VIEW-7 OF EUT



# INTERNAL VIEW-8 OF EUT



INTERNAL VIEW-9 OF EUT



# INTERNAL VIEW-10 OF EUT



**INTERNAL VIEW-11 OF EUT** 



### **INTERNAL VIEW-12 OF EUT**



INTERNAL VIEW-13 OF EUT





**INTERNAL VIEW-15 OF EUT** 



# **INTERNAL VIEW-14 OF EUT**

# INTERNAL VIEW-16 OF EUT



INTERNAL VIEW-17 OF EUT



# INTERNAL VIEW-18 OF EUT



INTERNAL VIEW-19 OF EUT



# INTERNAL VIEW-20 OF EUT



INTERNAL VIEW-21 OF EUT



# INTERNAL VIEW-22 OF EUT



INTERNAL VIEW-23 OF EUT



### **INTERNAL VIEW-24 OF EUT**



**INTERNAL VIEW-25 OF EUT** 



## INTERNAL VIEW-26 OF EUT



INTERNAL VIEW-27 OF EUT



# INTERNAL VIEW-28 OF EUT



# INTERNAL VIEW-29 OF EUT



# **INTERNAL VIEW-29 OF EUT**