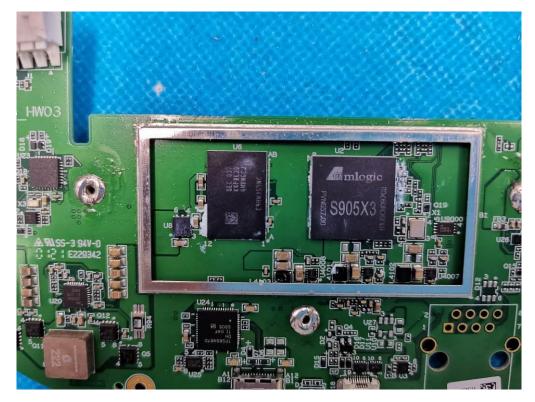

# **Internal Photos**

Test Model: MPP4

OPEN VIEW OF EUT-1



**OPEN VIEW OF EUT-2** 



# **VIEW-1 OF BATTERY**



**VIEW-2 OF BATTERY** 



# **VIEW-3 OF BATTERY**



**INTERNAL VIEW-1 OF EUT** 



# INTERNAL VIEW-2 OF EUT



**INTERNAL VIEW-3 OF EUT** 



# INTERNAL VIEW-4 OF EUT



INTERNAL VIEW-5 OF EUT



# INTERNAL VIEW-6 OF EUT



INTERNAL VIEW-7 OF EUT



# INTERNAL VIEW-8 OF EUT



INTERNAL VIEW-9 OF EUT



# INTERNAL VIEW-10 OF EUT



**INTERNAL VIEW-11 OF EUT** 



### **INTERNAL VIEW-12 OF EUT**



INTERNAL VIEW-13 OF EUT





**INTERNAL VIEW-15 OF EUT** 



# **INTERNAL VIEW-14 OF EUT**

# INTERNAL VIEW-16 OF EUT



INTERNAL VIEW-17 OF EUT



# INTERNAL VIEW-18 OF EUT



INTERNAL VIEW-19 OF EUT



# INTERNAL VIEW-20 OF EUT



INTERNAL VIEW-21 OF EUT



# INTERNAL VIEW-22 OF EUT



INTERNAL VIEW-23 OF EUT



### **INTERNAL VIEW-24 OF EUT**



**INTERNAL VIEW-25 OF EUT** 



## INTERNAL VIEW-26 OF EUT



INTERNAL VIEW-27 OF EUT



# INTERNAL VIEW-28 OF EUT



# INTERNAL VIEW-29 OF EUT



# **INTERNAL VIEW-29 OF EUT**