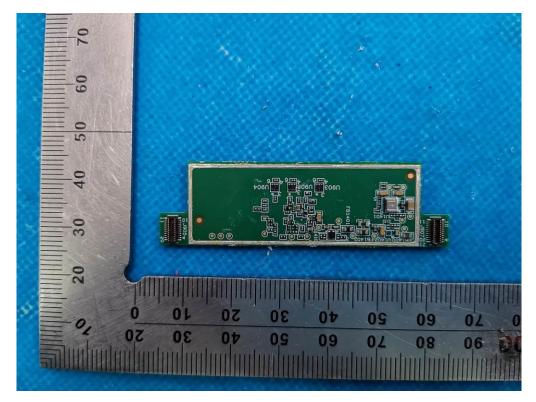

l: MPP4

OPEN VIEW OF EUT-1



**OPEN VIEW OF EUT-2** 



# **VIEW-1 OF BATTERY**



**VIEW-2 OF BATTERY** 



# **VIEW-3 OF BATTERY**



**INTERNAL VIEW-1 OF EUT** 



# INTERNAL VIEW-2 OF EUT



**INTERNAL VIEW-3 OF EUT** 



# INTERNAL VIEW-4 OF EUT



INTERNAL VIEW-5 OF EUT



# INTERNAL VIEW-6 OF EUT



INTERNAL VIEW-7 OF EUT



# INTERNAL VIEW-8 OF EUT



INTERNAL VIEW-9 OF EUT



# INTERNAL VIEW-10 OF EUT



**INTERNAL VIEW-11 OF EUT** 



### **INTERNAL VIEW-12 OF EUT**



INTERNAL VIEW-13 OF EUT





**INTERNAL VIEW-15 OF EUT** 



# **INTERNAL VIEW-14 OF EUT**

# INTERNAL VIEW-16 OF EUT



INTERNAL VIEW-17 OF EUT



# INTERNAL VIEW-18 OF EUT



INTERNAL VIEW-19 OF EUT



# INTERNAL VIEW-20 OF EUT



INTERNAL VIEW-21 OF EUT



# INTERNAL VIEW-22 OF EUT



INTERNAL VIEW-23 OF EUT



### **INTERNAL VIEW-24 OF EUT**



**INTERNAL VIEW-25 OF EUT** 



## INTERNAL VIEW-26 OF EUT



INTERNAL VIEW-27 OF EUT



# INTERNAL VIEW-28 OF EUT



# INTERNAL VIEW-29 OF EUT



# **INTERNAL VIEW-29 OF EUT**