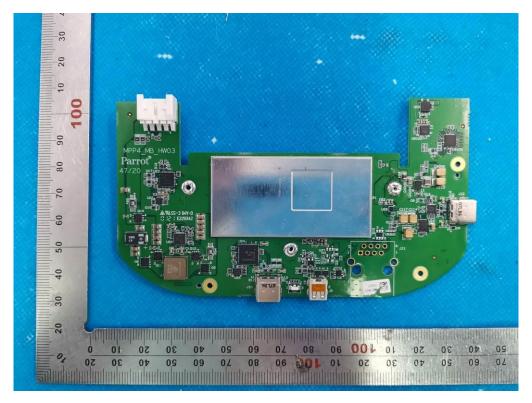

# **Internal Photos**

Test Model: MPP4

OPEN VIEW OF EUT-1



**OPEN VIEW OF EUT-2** 



# **VIEW-1 OF BATTERY**



**VIEW-2 OF BATTERY** 



# **VIEW-3 OF BATTERY**



**INTERNAL VIEW-1 OF EUT** 



# INTERNAL VIEW-2 OF EUT



**INTERNAL VIEW-3 OF EUT** 



# INTERNAL VIEW-4 OF EUT



INTERNAL VIEW-5 OF EUT



# INTERNAL VIEW-6 OF EUT



INTERNAL VIEW-7 OF EUT



# INTERNAL VIEW-8 OF EUT



INTERNAL VIEW-9 OF EUT



# INTERNAL VIEW-10 OF EUT



**INTERNAL VIEW-11 OF EUT** 



### **INTERNAL VIEW-12 OF EUT**



INTERNAL VIEW-13 OF EUT





**INTERNAL VIEW-15 OF EUT** 



# **INTERNAL VIEW-14 OF EUT**

# INTERNAL VIEW-16 OF EUT



INTERNAL VIEW-17 OF EUT



# INTERNAL VIEW-18 OF EUT



INTERNAL VIEW-19 OF EUT



# INTERNAL VIEW-20 OF EUT



INTERNAL VIEW-21 OF EUT



# INTERNAL VIEW-22 OF EUT



INTERNAL VIEW-23 OF EUT



### **INTERNAL VIEW-24 OF EUT**



**INTERNAL VIEW-25 OF EUT** 



## INTERNAL VIEW-26 OF EUT



INTERNAL VIEW-27 OF EUT



# INTERNAL VIEW-28 OF EUT



# INTERNAL VIEW-29 OF EUT



# **INTERNAL VIEW-29 OF EUT**