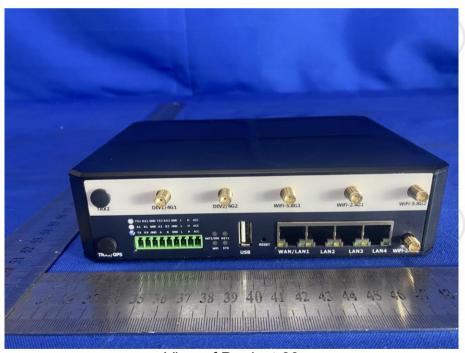

## Antenna schemes 2:

View of Product-10

Page 94 of 118 Report No.: EED32P80040001

View of Product-11

View of Product-12

View of Product-13

View of Product-14

Report No. : EED32P80040001 Page 96 of 118