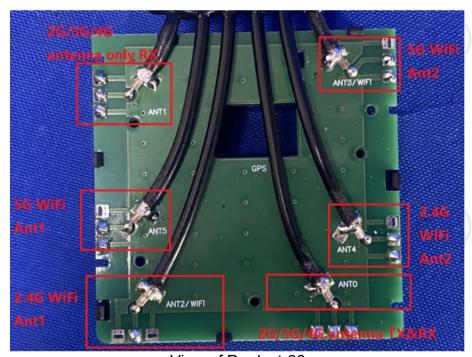

## Antenna schemes 2:

View of Product-10

Page 94 of 118 Report No.: EED32P80040001

View of Product-11

View of Product-12

View of Product-13

View of Product-14

Report No. : EED32P80040001 Page 96 of 118