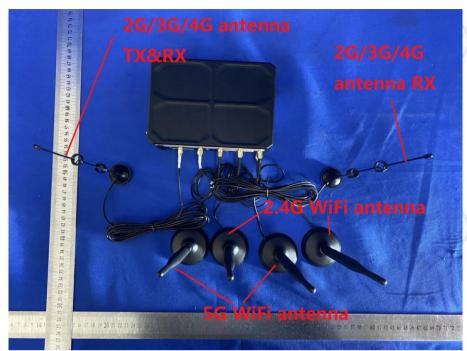

## 10 PHOTOGRAPHS OF EUT Constructional Details

Antenna schemes 1:

View of Product-1

View of Product-2

Page 90 of 118 Report No.: EED32P80040001

View of Product-3

View of Product-4

View of Product-5