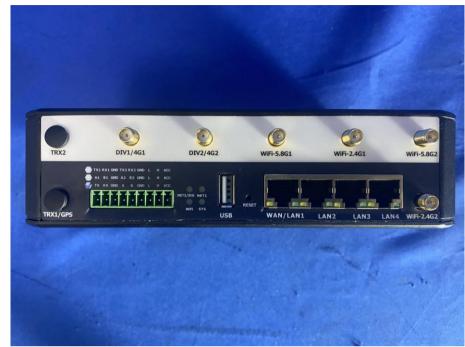

## Antenna schemes 2:

View of Product-10

Page 94 of 118 Report No.: EED32P80040001

View of Product-11

View of Product-12

View of Product-13

View of Product-14

Report No. : EED32P80040001 Page 96 of 118