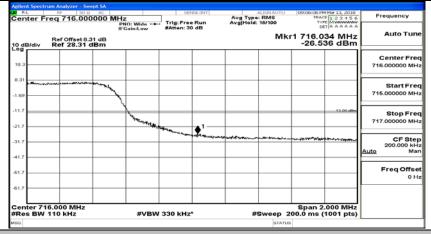

## Channel Bandwidth: 10 MHz\_HCH\_16QAM\_1RB#49

Channel Bandwidth: 10 MHz\_HCH\_16QAM\_25RB#0