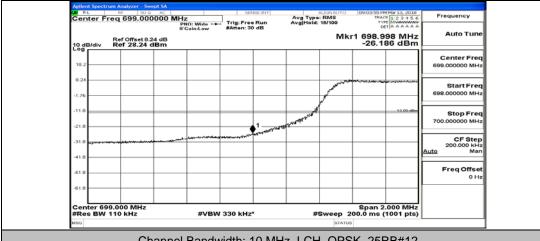

## Channel Bandwidth: 10 MHz\_LCH\_QPSK\_25RB#25

Channel Bandwidth: 10 MHz\_LCH\_QPSK\_50RB#0