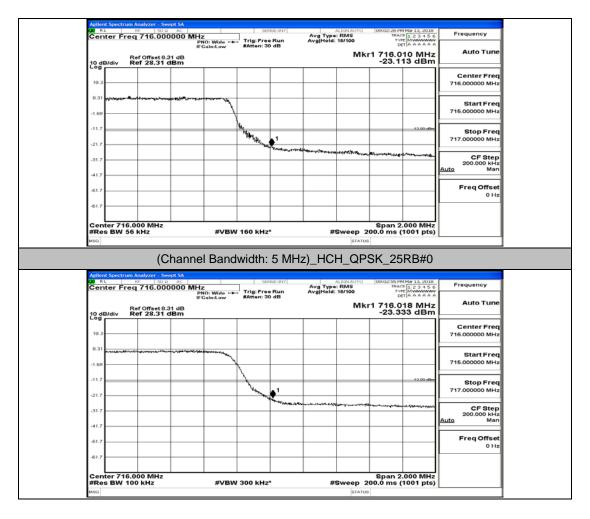

## (Channel Bandwidth: 5 MHz)\_HCH\_QPSK\_12RB#6

(Channel Bandwidth: 5 MHz)\_HCH\_QPSK\_12RB#13