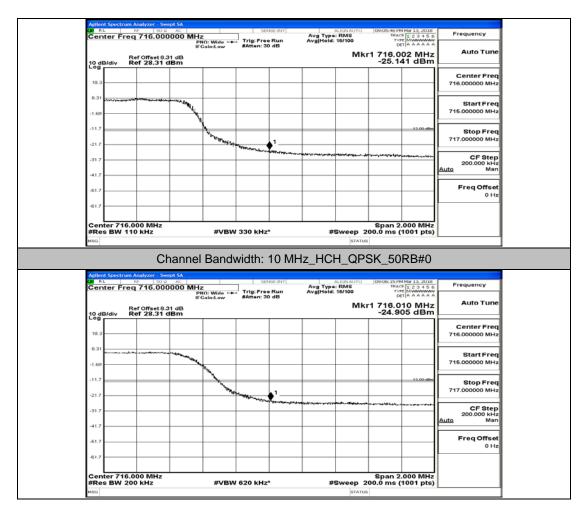

## Channel Bandwidth: 10 MHz\_LCH\_QPSK\_25RB#25

Channel Bandwidth: 10 MHz\_LCH\_QPSK\_50RB#0