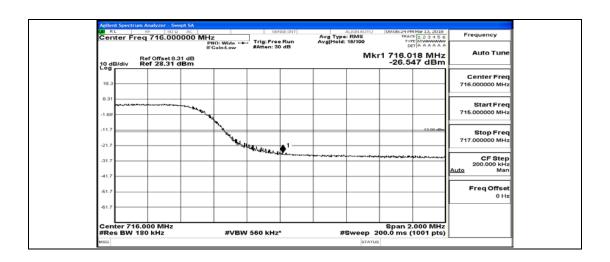

## Channel Bandwidth: 10 MHz\_HCH\_16QAM\_25RB#25

Channel Bandwidth: 10 MHz\_HCH\_16QAM\_50RB#0