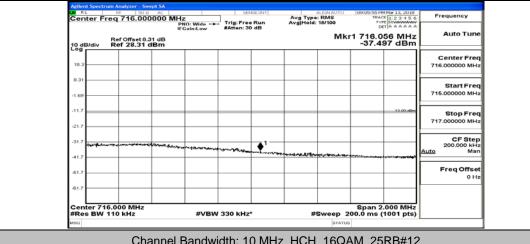

Bandwidth: 5 MHz)\_HCH\_16QAM\_12RB#0





## (Channel Bandwidth: 5 MHz)\_HCH\_16QAM\_12RB#13



(Channel Bandwidth: 5 MHz)\_HCH\_16QAM\_25RB#0



# **Channel Bandwidth: 10 MHz**





## Channel Bandwidth: 10 MHz\_LCH\_QPSK\_25RB#12



## Channel Bandwidth: 10 MHz\_LCH\_QPSK\_25RB#25



Channel Bandwidth: 10 MHz\_LCH\_QPSK\_50RB#0







## Channel Bandwidth: 10 MHz\_HCH\_QPSK\_25RB#0



## Channel Bandwidth: 10 MHz\_HCH\_QPSK\_25RB#12



Channel Bandwidth: 10 MHz\_HCH\_QPSK\_25RB#25









## Channel Bandwidth: 10 MHz\_LCH\_16QAM\_25RB#0



Channel Bandwidth: 10 MHz\_LCH\_16QAM\_25RB#12



Channel Bandwidth: 10 MHz\_HCH\_16QAM\_1RB#0



## Channel Bandwidth: 10 MHz\_HCH\_16QAM\_1RB#24



## Channel Bandwidth: 10 MHz\_HCH\_16QAM\_1RB#49



Channel Bandwidth: 10 MHz\_HCH\_16QAM\_25RB#0



## Channel Bandwidth: 10 MHz\_HCH\_16QAM\_25RB#12



## Channel Bandwidth: 10 MHz\_HCH\_16QAM\_25RB#25



Channel Bandwidth: 10 MHz\_HCH\_16QAM\_50RB#0