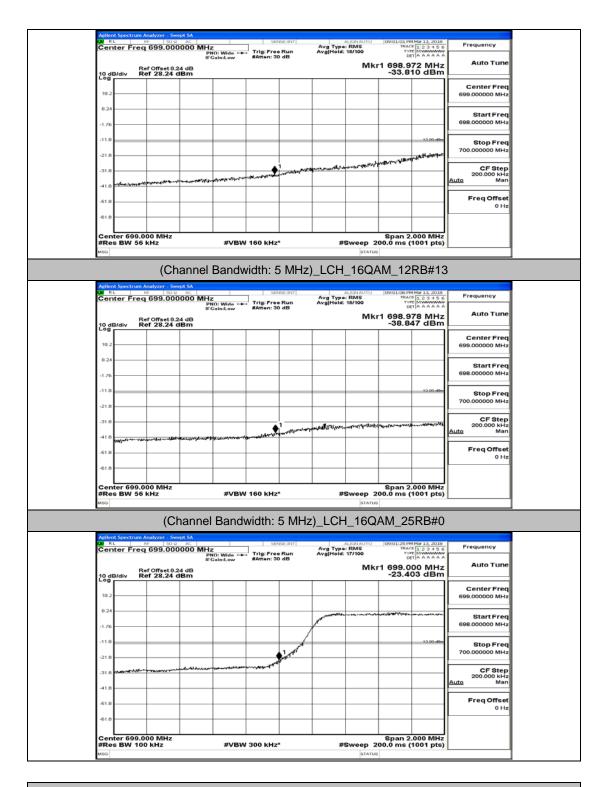

## (Channel Bandwidth: 5 MHz)\_HCH\_16QAM\_12RB#13

(Channel Bandwidth: 5 MHz)\_HCH\_16QAM\_25RB#0