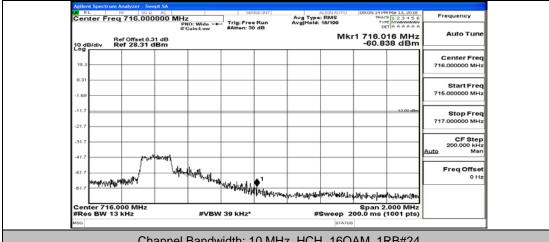

## Channel Bandwidth: 10 MHz\_LCH\_QPSK\_25RB#25

Channel Bandwidth: 10 MHz\_LCH\_QPSK\_50RB#0