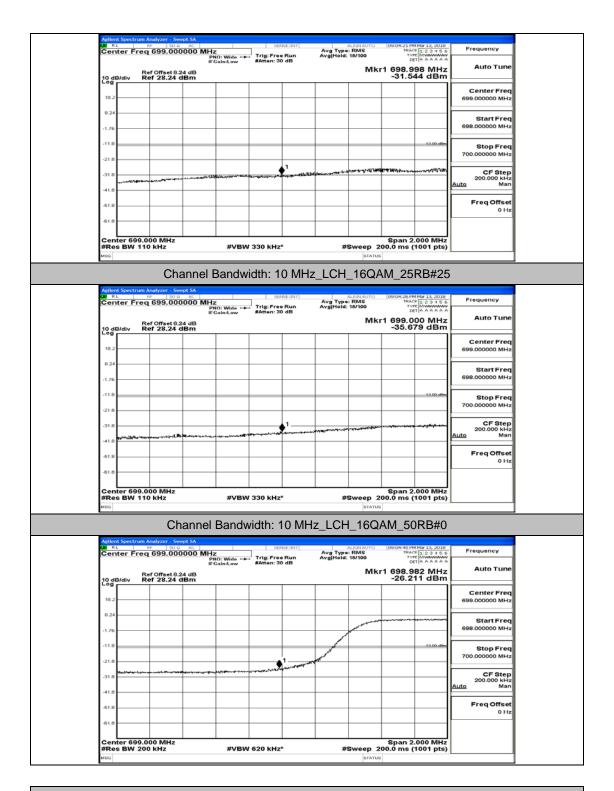

ndwidth: 5 MHz)\_LCH\_16QAM\_12RB#0



(Channel Bandwidth: 5 MHz)\_LCH\_16QAM\_12RB#6



(Channel Bandwidth: 5 MHz)\_HCH\_16QAM\_1RB#0





## (Channel Bandwidth: 5 MHz)\_HCH\_16QAM\_1RB#24



(Channel Bandwidth: 5 MHz)\_HCH\_16QAM\_12RB#0





## (Channel Bandwidth: 5 MHz)\_HCH\_16QAM\_12RB#13



(Channel Bandwidth: 5 MHz)\_HCH\_16QAM\_25RB#0



# **Channel Bandwidth: 10 MHz**





## Channel Bandwidth: 10 MHz\_LCH\_QPSK\_25RB#12



## Channel Bandwidth: 10 MHz\_LCH\_QPSK\_25RB#25



Channel Bandwidth: 10 MHz\_LCH\_QPSK\_50RB#0







## Channel Bandwidth: 10 MHz\_HCH\_QPSK\_25RB#0



## Channel Bandwidth: 10 MHz\_HCH\_QPSK\_25RB#12



Channel Bandwidth: 10 MHz\_HCH\_QPSK\_25RB#25









## Channel Bandwidth: 10 MHz\_LCH\_16QAM\_25RB#0



Channel Bandwidth: 10 MHz\_LCH\_16QAM\_25RB#12



Channel Bandwidth: 10 MHz\_HCH\_16QAM\_1RB#0



## Channel Bandwidth: 10 MHz\_HCH\_16QAM\_1RB#24



## Channel Bandwidth: 10 MHz\_HCH\_16QAM\_1RB#49



Channel Bandwidth: 10 MHz\_HCH\_16QAM\_25RB#0



## Channel Bandwidth: 10 MHz\_HCH\_16QAM\_25RB#12



## Channel Bandwidth: 10 MHz\_HCH\_16QAM\_25RB#25



Channel Bandwidth: 10 MHz\_HCH\_16QAM\_50RB#0