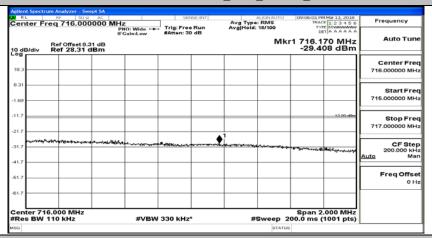

el Bandwidth: 5 MHz)\_HCH\_16QAM\_12RB#13



(Channel Bandwidth: 5 MHz)\_HCH\_16QAM\_25RB#0



# **Channel Bandwidth: 10 MHz**





## Channel Bandwidth: 10 MHz\_LCH\_QPSK\_25RB#12



## Channel Bandwidth: 10 MHz\_LCH\_QPSK\_25RB#25



Channel Bandwidth: 10 MHz\_LCH\_QPSK\_50RB#0







## Channel Bandwidth: 10 MHz\_HCH\_QPSK\_25RB#0



## Channel Bandwidth: 10 MHz\_HCH\_QPSK\_25RB#12



Channel Bandwidth: 10 MHz\_HCH\_QPSK\_25RB#25









## Channel Bandwidth: 10 MHz\_LCH\_16QAM\_25RB#0



Channel Bandwidth: 10 MHz\_LCH\_16QAM\_25RB#12



Channel Bandwidth: 10 MHz\_HCH\_16QAM\_1RB#0



## Channel Bandwidth: 10 MHz\_HCH\_16QAM\_1RB#24



## Channel Bandwidth: 10 MHz\_HCH\_16QAM\_1RB#49



Channel Bandwidth: 10 MHz\_HCH\_16QAM\_25RB#0



## Channel Bandwidth: 10 MHz\_HCH\_16QAM\_25RB#12



## Channel Bandwidth: 10 MHz\_HCH\_16QAM\_25RB#25



Channel Bandwidth: 10 MHz\_HCH\_16QAM\_50RB#0