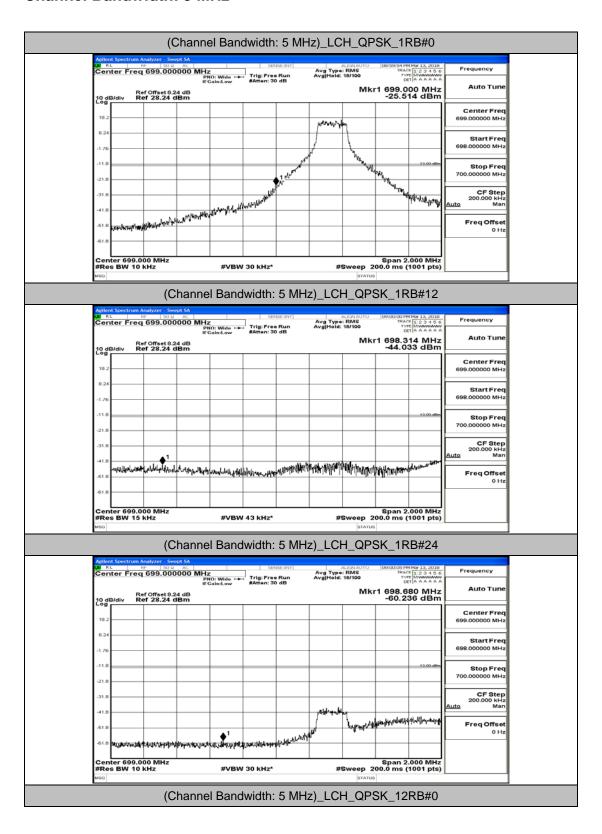

# **Channel Bandwidth: 5 MHz**





## (Channel Bandwidth: 5 MHz)\_LCH\_QPSK\_12RB#6



## (Channel Bandwidth: 5 MHz)\_LCH\_QPSK\_12RB#13



(Channel Bandwidth: 5 MHz)\_LCH\_QPSK\_25RB#0









## (Channel Bandwidth: 5 MHz)\_HCH\_QPSK\_12RB#6



(Channel Bandwidth: 5 MHz)\_HCH\_QPSK\_12RB#13









## (Channel Bandwidth: 5 MHz)\_LCH\_16QAM\_12RB#0



(Channel Bandwidth: 5 MHz)\_LCH\_16QAM\_12RB#6



(Channel Bandwidth: 5 MHz)\_HCH\_16QAM\_1RB#0





## (Channel Bandwidth: 5 MHz)\_HCH\_16QAM\_1RB#24



(Channel Bandwidth: 5 MHz)\_HCH\_16QAM\_12RB#0





## (Channel Bandwidth: 5 MHz)\_HCH\_16QAM\_12RB#13



(Channel Bandwidth: 5 MHz)\_HCH\_16QAM\_25RB#0



# **Channel Bandwidth: 10 MHz**





## Channel Bandwidth: 10 MHz\_LCH\_QPSK\_25RB#12



## Channel Bandwidth: 10 MHz\_LCH\_QPSK\_25RB#25



Channel Bandwidth: 10 MH