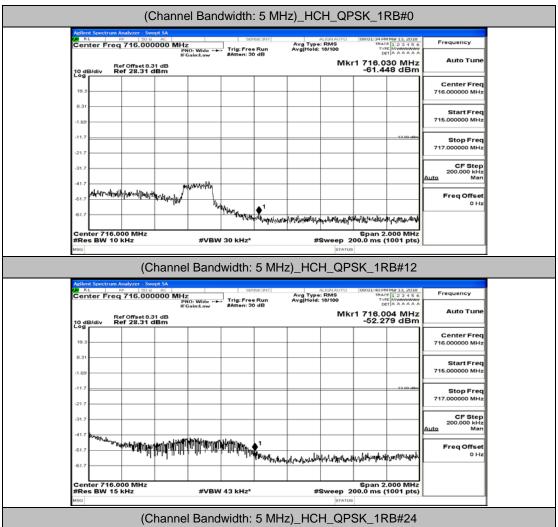

# **Channel Bandwidth: 5 MHz**





## (Channel Bandwidth: 5 MHz)\_LCH\_QPSK\_12RB#6



## (Channel Bandwidth: 5 MHz)\_LCH\_QPSK\_12RB#13



(Channel Bandwidth: 5 MHz)\_LCH\_QPSK\_25RB#0









## (Channel Bandwidth: 5 MHz)\_HCH\_QPSK\_12RB#6



(Channel Bandwidth: 5 MHz)\_HCH\_QPSK\_12RB#13









## (Channel Bandwidth: 5 MHz)\_LCH\_16QAM\_12RB#0



(Channel Bandwidth: 5 MHz)\_LCH\_16QAM\_12RB#6



(Channel Bandwidth: 5 MHz)\_HCH\_16QAM\_1RB#0





## (Channel Bandwidth: 5 MHz)\_HCH\_16QAM\_1RB#24



(Channel Bandwidth: 5 MHz)\_HCH\_16QAM\_12RB#0





## (Channel Bandwidth: 5 MHz)\_HCH\_16QAM\_12RB#13



(Channel Bandwidth: 5 MHz)\_HCH\_16QAM\_25RB#0



# **Channel Bandwidth: 10 MHz**





## Channel Bandwidth: 10 MHz\_LCH\_QPSK\_25RB#12



## Channel Bandwidth: 10 MHz\_LCH\_QPSK\_25RB#25



Channel Bandwidth: 10 MHz\_LCH\_QPSK\_50RB#0







## Channel Bandwidth: 10 MHz\_HCH\_QPSK\_25RB#0



## Channel Bandwidth: 10 MHz\_HCH\_QPSK\_25RB#12



Channel Bandwidth: 10 MHz\_