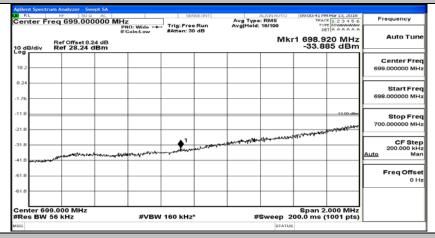

# **Channel Bandwidth: 5 MHz**





## (Channel Bandwidth: 5 MHz)\_LCH\_QPSK\_12RB#6



## (Channel Bandwidth: 5 MHz)\_LCH\_QPSK\_12RB#13



(Channel Bandwidth: 5 MHz)\_LCH\_QPSK\_25RB#0









## (Channel Bandwidth: 5 MHz)\_HCH\_QPSK\_12RB#6



(Channel Bandwidth: 5 MHz)\_HCH\_QPSK\_12RB#13









## (Channel Bandwidth: 5 MHz)\_LCH\_16QAM\_12RB#0



(Channel Bandwidth: 5 MHz)\_LCH\_16QAM\_12RB#6



(Channel Bandwidth: 5 MHz)\_HCH\_16QAM\_1RB#0





## (Channel Bandwidth: 5 MHz)\_HCH\_16QAM\_1RB#24



(Channel Bandwidth: 5 MHz)\_HCH\_16QAM\_12RB#0





## (Channel Bandwidth: 5 MHz)\_HCH\_16QAM\_12RB#13



(Channel Bandwidth: 5 MHz)\_HCH\_16QAM\_25RB#0



# **Channel Bandwidth: 10 MHz**





## Channel Bandwidth: 10 MHz\_LCH\_QPSK\_25RB#12



## Channel Bandwidth: 10 MHz\_LCH\_QPSK\_25RB#25



Channel Bandwidth: 10 MHz\_LCH\_QPSK\_50RB#0







## Channel Bandwidth: 10 M