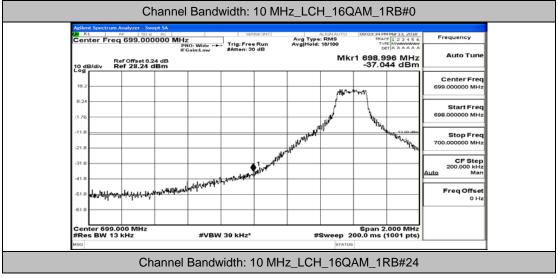

## Channel Bandwidth: 10 MHz\_LCH\_16QAM\_25RB#0

Channel Bandwidth: 10 MHz\_LCH\_16QAM\_25RB#12

Channel Bandwidth: 10 MHz\_HCH\_16QAM\_1RB#0

## Channel Bandwidth: 10 MHz\_HCH\_16QAM\_1RB#24