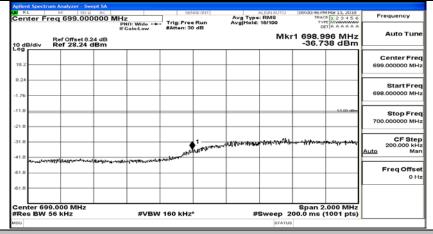

# **Channel Bandwidth: 5 MHz**





## (Channel Bandwidth: 5 MHz)\_LCH\_QPSK\_12RB#6



## (Channel Bandwidth: 5 MHz)\_LCH\_QPSK\_12RB#13



(Channel Bandwidth: 5 MHz)\_LCH\_QPSK\_25RB#0









## (Channel Bandwidth: 5 MHz)\_HCH\_QPSK\_12RB#6



(Channel Bandwidth: 5 MHz)\_HCH\_QPSK\_12RB#13









## (Channel Bandwidth: 5 MHz)\_LCH\_16QAM\_12RB#0



(Channel Bandwidth: 5 MHz)\_LCH\_16QAM\_12RB#6



(Channel Bandwidth: 5 MHz)\_HCH\_16QAM\_1RB#0





## (Channel Bandwidth: 5 MHz)\_HCH\_16QAM\_1RB#24



(Channel Bandwidth: 5 MHz)\_HCH\_16QAM\_12RB#0





## (Channel Bandwidth: 5 MHz)\_HCH\_16QAM\_12RB#13



(Channel Bandwidth: 5 MHz)\_HCH\_16QAM\_25RB#0



# **Channel Bandwidth: 10 MHz**





## Channel Bandwidth: 10 MHz\_LCH\_QPSK\_25RB#12



## Channel Bandwidth: 10 MHz\_LCH\_QPSK\_25RB#25



Channel Bandwidth: 10 MHz\_LCH\_QPSK\_50RB#0







## Channel Bandwidth: 10 MHz\_HCH\_QPSK\_25RB#0



## Channel Bandwidth: 10 MHz