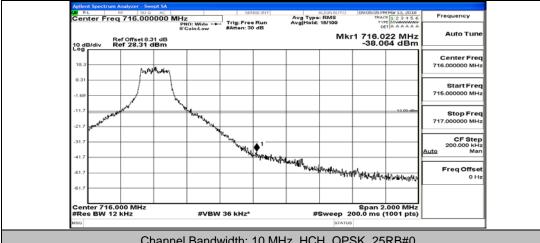

5 MHz)\_LCH\_QPSK\_12RB#6



## (Channel Bandwidth: 5 MHz)\_LCH\_QPSK\_12RB#13



(Channel Bandwidth: 5 MHz)\_LCH\_QPSK\_25RB#0









## (Channel Bandwidth: 5 MHz)\_HCH\_QPSK\_12RB#6



(Channel Bandwidth: 5 MHz)\_HCH\_QPSK\_12RB#13









## (Channel Bandwidth: 5 MHz)\_LCH\_16QAM\_12RB#0



(Channel Bandwidth: 5 MHz)\_LCH\_16QAM\_12RB#6



(Channel Bandwidth: 5 MHz)\_HCH\_16QAM\_1RB#0





## (Channel Bandwidth: 5 MHz)\_HCH\_16QAM\_1RB#24



(Channel Bandwidth: 5 MHz)\_HCH\_16QAM\_12RB#0





## (Channel Bandwidth: 5 MHz)\_HCH\_16QAM\_12RB#13



(Channel Bandwidth: 5 MHz)\_HCH\_16QAM\_25RB#0



# **Channel Bandwidth: 10 MHz**





## Channel Bandwidth: 10 MHz\_LCH\_QPSK\_25RB#12



## Channel Bandwidth: 10 MHz\_LCH\_QPSK\_25RB#25



Channel Bandwidth: 10 MHz\_LCH\_QPSK\_50RB#0







## Channel Bandwidth: 10 MHz\_HCH\_QPSK\_25RB#0



## Channel Bandwidth: 10 MHz\_HCH\_QPSK\_25RB#12



Channel Bandwidth: 10 MHz\_HCH\_QPSK\_25RB#25









## Channel Bandwidth: 10 MHz\_LCH\_16QAM\_25RB#0



Channel Bandwidth: 10 MHz\_LCH\_16QAM\_25RB#12



Channel Bandwidth: 10 MHz\_HCH\_16QAM\_1RB#0



## Channel Bandwidth: 10 MHz\_HCH\_16QAM\_1RB#24



## Channel Bandwidth: 10 MHz\_HCH\_16QAM\_1RB#49



Channel Bandwidth: 10 MHz\_HCH\_16QAM\_25RB#0



## Channel Bandwidth: 10 MHz\_HCH\_16QAM\_25RB#12



## Channel Bandwidth: 10 MHz\_HCH\_16QAM\_25RB#25



Channel Bandwidth: 10 MHz\_HCH\_16QAM\_50RB#0