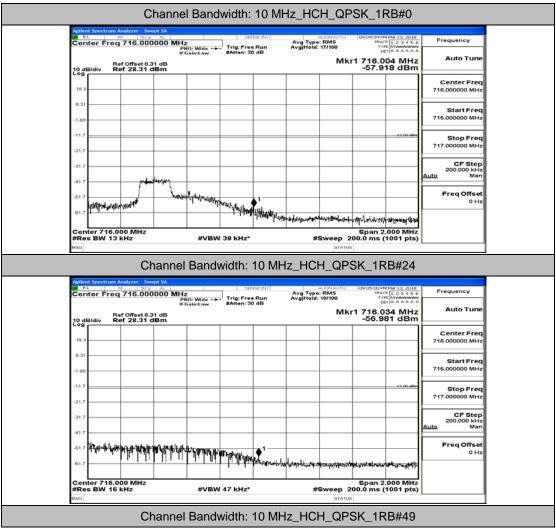

## Channel Bandwidth: 10 MHz\_HCH\_16QAM\_1RB#24

## Channel Bandwidth: 10 MHz\_HCH\_16QAM\_1RB#49

Channel Bandwidth: 10 MHz\_HCH\_16QAM\_25RB#0