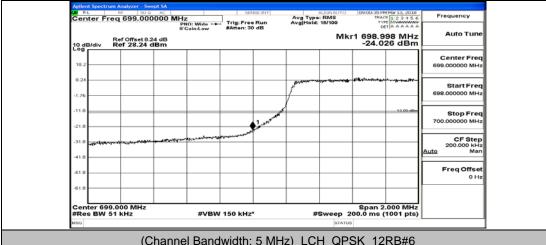

# **Channel Bandwidth: 5 MHz**





## (Channel Bandwidth: 5 MHz)\_LCH\_QPSK\_12RB#6



## (Channel Bandwidth: 5 MHz)\_LCH\_QPSK\_12RB#13



(Channel Bandwidth: 5 MHz)\_LCH\_QPSK\_25RB#0









## (Channel Bandwidth: 5 MHz)\_HCH\_QPSK\_12RB#6



(Channel Bandwidth: 5 MHz)\_HCH\_QPSK\_12RB#13









## (Channel Bandwidth: 5 MHz)\_LCH\_16QAM\_12RB#0



(Channel Bandwidth: 5 MHz)\_LCH\_16QAM\_12RB#6



(Channel Bandwidth: 5 MHz)\_HCH\_16QAM\_1RB#0





## (Channel Bandwidth: 5 MHz)\_HCH\_16QAM\_1RB#24



(Channel Bandwidth: 5 MHz)\_HCH\_16QAM\_12RB#0





## (Channel Bandwidth: 5 MHz)\_HCH\_16QAM\_12RB#13



(Channel Bandwidth: 5 MHz)\_HCH\_16QAM\_25RB#0



# **Channel Bandwidth: 10 MHz**





## Channel Bandwidth: 10 MHz\_LCH\_QPSK\_25RB#12



## Channel Bandwidth: 10 MHz\_LCH\_QPSK\_25RB#25



Channel Bandwidth: 10 MHz\