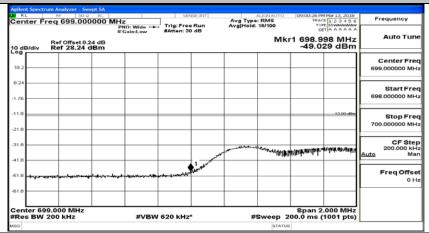

## (Channel Bandwidth: 5 MHz)\_LCH\_16QAM\_12RB#0

(Channel Bandwidth: 5 MHz)\_LCH\_16QAM\_12RB#6

(Channel Bandwidth: 5 MHz)\_HCH\_16QAM\_1RB#0