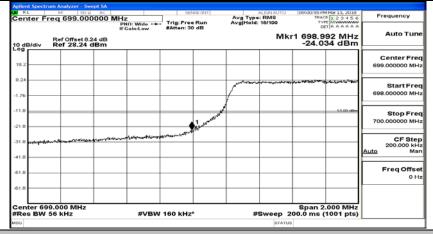

## (Channel Bandwidth: 5 MHz)\_LCH\_16QAM\_12RB#0

(Channel Bandwidth: 5 MHz)\_LCH\_16QAM\_12RB#6

(Channel Bandwidth: 5 MHz)\_HCH\_16QAM\_1RB#0