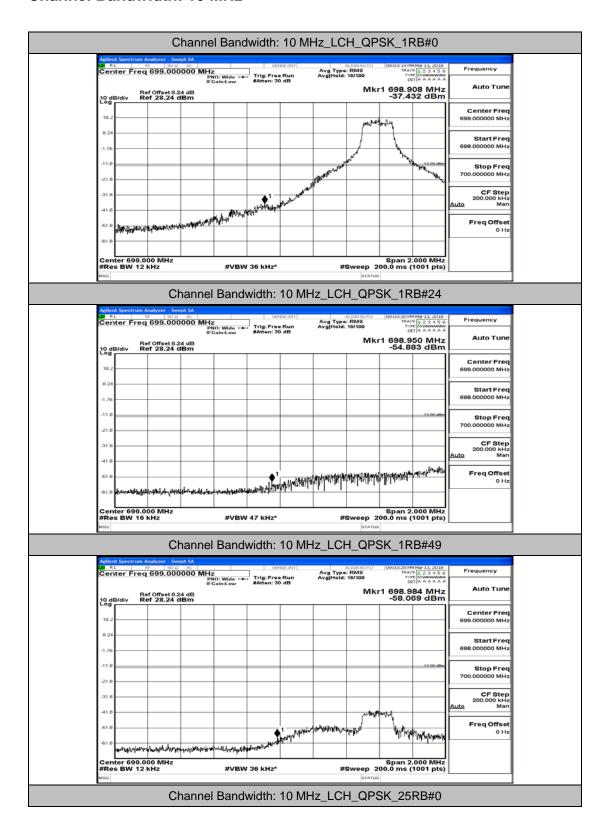

## Channel Bandwidth: 10 MHz\_LCH\_QPSK\_25RB#12

## Channel Bandwidth: 10 MHz\_LCH\_QPSK\_25RB#25

Channel Bandwidth: 10 MHz\_LCH\_QPSK\_50RB#0