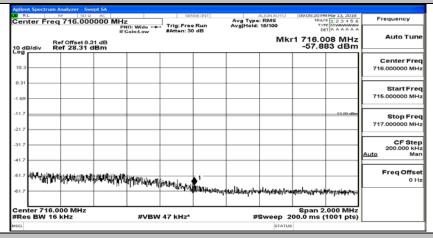

## Channel Bandwidth: 10 MHz\_LCH\_16QAM\_25RB#0

Channel Bandwidth: 10 MHz\_LCH\_16QAM\_25RB#12

Channel Bandwidth: 10 MHz\_HCH\_16QAM\_1RB#0