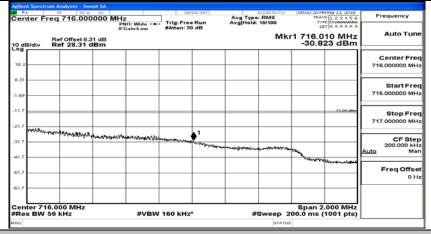

## (Channel Bandwidth: 5 MHz)\_HCH\_QPSK\_12RB#6

(Channel Bandwidth: 5 MHz)\_HCH\_QPSK\_12RB#13