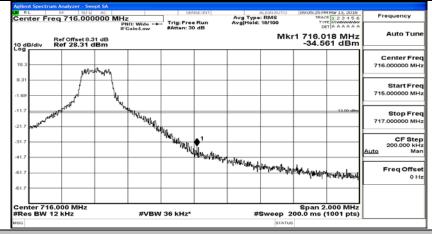

Bandwidth: 5 MHz)\_HCH\_16QAM\_1RB#24



(Channel Bandwidth: 5 MHz)\_HCH\_16QAM\_12RB#0





## (Channel Bandwidth: 5 MHz)\_HCH\_16QAM\_12RB#13



(Channel Bandwidth: 5 MHz)\_HCH\_16QAM\_25RB#0



# **Channel Bandwidth: 10 MHz**





## Channel Bandwidth: 10 MHz\_LCH\_QPSK\_25RB#12



## Channel Bandwidth: 10 MHz\_LCH\_QPSK\_25RB#25



Channel Bandwidth: 10 MHz\_LCH\_QPSK\_50RB#0







## Channel Bandwidth: 10 MHz\_HCH\_QPSK\_25RB#0



## Channel Bandwidth: 10 MHz\_HCH\_QPSK\_25RB#12



Channel Bandwidth: 10 MHz\_HCH\_QPSK\_25RB#25









## Channel Bandwidth: 10 MHz\_LCH\_16QAM\_25RB#0



Channel Bandwidth: 10 MHz\_LCH\_16QAM\_25RB#12



Channel Bandwidth: 10 MHz\_HCH\_16QAM\_1RB#0



## Channel Bandwidth: 10 MHz\_HCH\_16QAM\_1RB#24



## Channel Bandwidth: 10 MHz\_HCH\_16QAM\_1RB#49



Channel Bandwidth: 10 MHz\_HCH\_16QAM\_25RB#0



## Channel Bandwidth: 10 MHz\_HCH\_16QAM\_25RB#12



## Channel Bandwidth: 10 MHz\_HCH\_16QAM\_25RB#25



Channel Bandwidth: 10 MHz\_HCH\_16QAM\_50RB#0