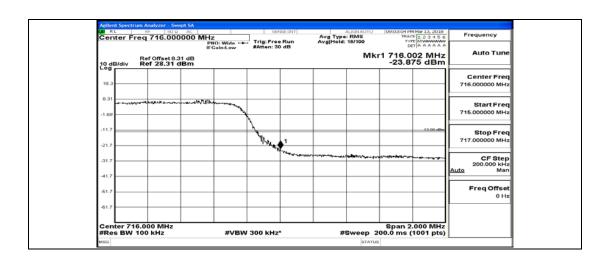

## (Channel Bandwidth: 5 MHz)\_HCH\_16QAM\_12RB#13

(Channel Bandwidth: 5 MHz)\_HCH\_16QAM\_25RB#0