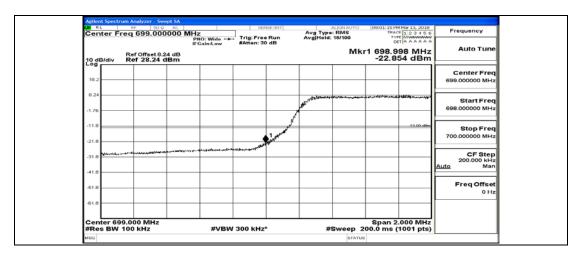

# **Channel Bandwidth: 5 MHz**





## (Channel Bandwidth: 5 MHz)\_LCH\_QPSK\_12RB#6



## (Channel Bandwidth: 5 MHz)\_LCH\_QPSK\_12RB#13



(Channel Bandwidth: 5 MHz)\_LCH\_QPSK\_25RB#0









## (Channel Bandwidth: 5 MHz)\_HCH\_QPSK\_12RB#6



(Channel Bandwidth: 5 MHz)\_HCH\_QPSK\_12RB#13









## (Channel Bandwidth: 5 MHz)\_LCH\_16QAM\_12RB#0



(Channel Bandwidth: 5 MHz)\_LCH\_16QAM\_12RB#6



(Channel Bandwidth: 5 MHz)\_HCH\_16QAM\_1RB#0





## (Channel Bandwidth: 5 MHz)\_HCH\_16QAM\_1RB#24



(Channel Bandwidth: 5 MHz)\_HCH\_16QAM\_12RB#0





## (Channel Bandwidth: 5 MHz)\_HCH\_16QAM\_12RB#13



(Channel Bandwidth: 5 MHz)\_HCH\_16QAM\_25RB#0



# **Channel Bandwidth: 10 MHz**





## Channel Bandwidth: 10 MHz\_LCH\_QPSK\_25RB#12



## Channel Bandwidth: 10 MHz\_LCH\_QPSK\_25RB#25



Channel Bandwidth: 10 MHz\_LCH\_QPSK\_50RB#0







## Channel Bandwidth: 10 MHz\_HCH\_QPSK\_25RB#0



## Channel Bandwidth: 10 MHz\_HCH\_QPSK\_25RB#12



Channel Bandwidth: 10 MHz