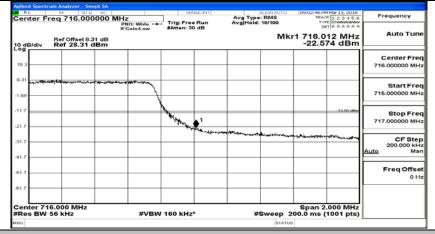

## (Channel Bandwidth: 5 MHz)\_HCH\_16QAM\_1RB#24

(Channel Bandwidth: 5 MHz)\_HCH\_16QAM\_12RB#0