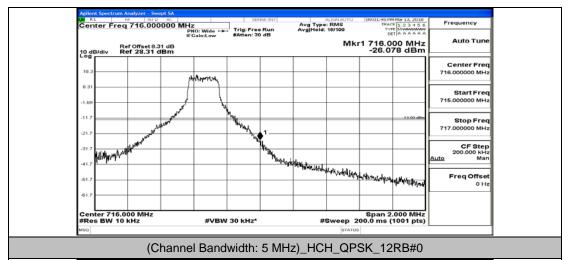

# **Channel Bandwidth: 5 MHz**





## (Channel Bandwidth: 5 MHz)\_LCH\_QPSK\_12RB#6



## (Channel Bandwidth: 5 MHz)\_LCH\_QPSK\_12RB#13



(Channel Bandwidth: 5 MHz)\_LCH\_QPSK\_25RB#0









## (Channel Bandwidth: 5 MHz)\_HCH\_QPSK\_12RB#6



(Channel Bandwidth: 5 MHz)\_HCH\_QPSK\_12RB#13









## (Channel Bandwidth: 5 MHz)\_LCH\_16QAM\_12RB#0



(Channel Bandwidth: 5 MHz)\_LCH\_16QAM\_12RB#6



(Channel Bandwidth: 5 MHz)\_HCH\_16QAM\_1RB#0





## (Channel Bandwidth: 5 MHz)\_HCH\_16QAM\_1RB#24



(Channel Bandwidth: 5 MHz)\_HCH\_16QAM\_12RB#0





## (Channel Bandwidth: 5 MHz)\_HCH\_16QAM\_12RB#13



(Channel Bandwidth: 5 MHz)\_HCH\_16QAM\_25RB#0



# **Channel Bandwidth: 10 MHz**





## Channel Bandwidth: 10 MHz\_LCH\_QPSK\_25RB#12



## Channel Bandwidth: 10 MHz\_LCH\_QPSK\_25RB#25



Channel Bandwidth: 10 MHz\_LCH\_QPSK\_50RB#0







## Channel Bandwidth: 10 MHz\_HCH\_QPSK\_25RB#0



## Channel Bandwidth: 10 MHz\_HCH\_QPSK\_25RB#12



Channel Bandwidth: 10 MHz\_HC