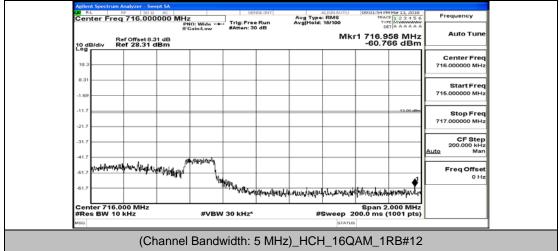

## (Channel Bandwidth: 5 MHz)\_LCH\_16QAM\_12RB#0

(Channel Bandwidth: 5 MHz)\_LCH\_16QAM\_12RB#6

(Channel Bandwidth: 5 MHz)\_HCH\_16QAM\_1RB#0