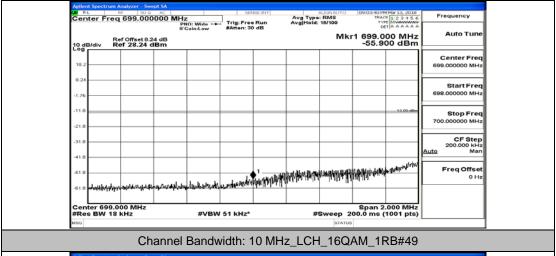

## Channel Bandwidth: 10 MHz\_HCH\_16QAM\_1RB#49

Channel Bandwidth: 10 MHz\_HCH\_16QAM\_25RB#0