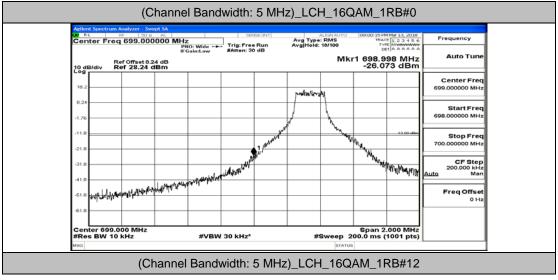

## (Channel Bandwidth: 5 MHz)\_LCH\_16QAM\_12RB#0

(Channel Bandwidth: 5 MHz)\_LCH\_16QAM\_12RB#6

(Channel Bandwidth: 5 MHz)\_HCH\_16QAM\_1RB#0

## (Channel Bandwidth: 5 MHz)\_HCH\_16QAM\_1RB#24

(Channel Bandwidth: 5 MHz)\_HCH\_16QAM\_12RB#0