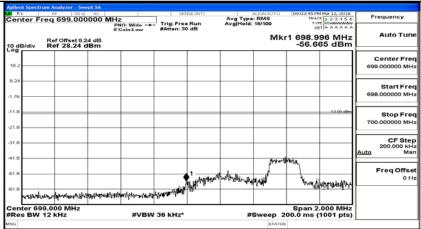

## Channel Bandwidth: 10 MHz\_HCH\_16QAM\_1RB#49

Channel Bandwidth: 10 MHz\_HCH\_16QAM\_25RB#0