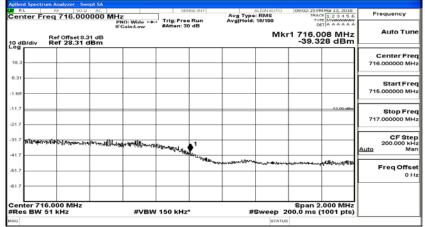

# **Channel Bandwidth: 5 MHz**





## (Channel Bandwidth: 5 MHz)\_LCH\_QPSK\_12RB#6



## (Channel Bandwidth: 5 MHz)\_LCH\_QPSK\_12RB#13



(Channel Bandwidth: 5 MHz)\_LCH\_QPSK\_25RB#0









## (Channel Bandwidth: 5 MHz)\_HCH\_QPSK\_12RB#6



(Channel Bandwidth: 5 MHz)\_HCH\_QPSK\_12RB#13









## (Channel Bandwidth: 5 MHz)\_LCH\_16QAM\_12RB#0



(Channel Bandwidth: 5 MHz)\_LCH\_16QAM\_12RB#6



(Channel Bandwidth: 5 MHz)\_HCH\_16QAM\_1RB#0





## (Channel Bandwidth: 5 MHz)\_HCH\_16QAM\_1RB#24



(Channel Bandwidth: 5 MHz)\_HCH\_16QAM\_12RB#0





## (Channel Bandwidth: 5 MHz)\_HCH\_16QAM\_12RB#13



(Channel Bandwidth: 5 MHz)\_HCH\_16QAM\_25RB#0



# **Channel Bandwidth: 10 MHz**





## Channel Bandwidth: 10 MHz\_LCH\_QPSK\_25RB#12



## Channel Bandwidth: 10 MHz\_LCH\_QPSK\_25RB#25



Channel Bandwidth: 10 MHz\_LCH\_QPSK\_50RB#0







## Channel Bandwidth: 10 MHz\_HCH\_QPSK\_25RB#0



## Channel Bandwidth: 10 MHz\_HCH\_QPSK\_25RB#12



Channel Bandwidth: 10 MHz\_HCH\