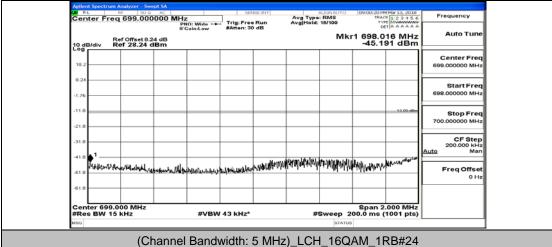

## (Channel Bandwidth: 5 MHz)\_HCH\_16QAM\_1RB#24

(Channel Bandwidth: 5 MHz)\_HCH\_16QAM\_12RB#0