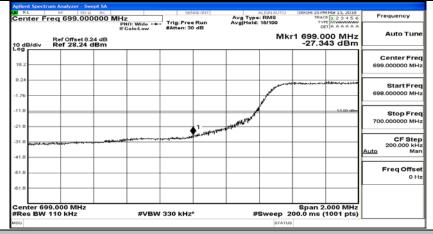

5 MHz)\_HCH\_QPSK\_12RB#13









## (Channel Bandwidth: 5 MHz)\_LCH\_16QAM\_12RB#0



(Channel Bandwidth: 5 MHz)\_LCH\_16QAM\_12RB#6



(Channel Bandwidth: 5 MHz)\_HCH\_16QAM\_1RB#0





## (Channel Bandwidth: 5 MHz)\_HCH\_16QAM\_1RB#24



(Channel Bandwidth: 5 MHz)\_HCH\_16QAM\_12RB#0





## (Channel Bandwidth: 5 MHz)\_HCH\_16QAM\_12RB#13



(Channel Bandwidth: 5 MHz)\_HCH\_16QAM\_25RB#0



# **Channel Bandwidth: 10 MHz**





## Channel Bandwidth: 10 MHz\_LCH\_QPSK\_25RB#12



## Channel Bandwidth: 10 MHz\_LCH\_QPSK\_25RB#25



Channel Bandwidth: 10 MHz\_LCH\_QPSK\_50RB#0







## Channel Bandwidth: 10 MHz\_HCH\_QPSK\_25RB#0



## Channel Bandwidth: 10 MHz\_HCH\_QPSK\_25RB#12



Channel Bandwidth: 10 MHz\_HCH\_QPSK\_25RB#25









## Channel Bandwidth: 10 MHz\_LCH\_16QAM\_25RB#0



Channel Bandwidth: 10 MHz\_LCH\_16QAM\_25RB#12



Channel Bandwidth: 10 MHz\_HCH\_16QAM\_1RB#0



## Channel Bandwidth: 10 MHz\_HCH\_16QAM\_1RB#24



## Channel Bandwidth: 10 MHz\_HCH\_16QAM\_1RB#49



Channel Bandwidth: 10 MHz\_HCH\_16QAM\_25RB#0



## Channel Bandwidth: 10 MHz\_HCH\_16QAM\_25RB#12



## Channel Bandwidth: 10 MHz\_HCH\_16QAM\_25RB#25



Channel Bandwidth: 10 MHz\_HCH\_16QAM\_50RB#0