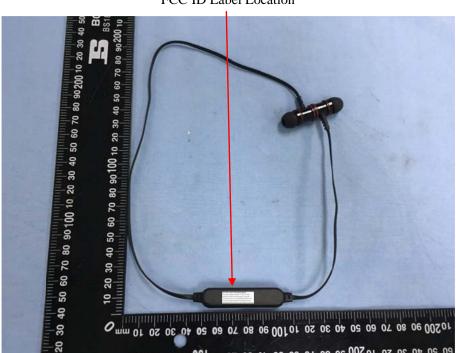

## **EXHIBIT 1 - PRODUCT LABELING**

## **Proposed FCC ID Label Format**

## FCC ID: 2AG5C-WLGMG42

This device complies with Part 15 of the FCC Rules. Operation is subject to the following two conditions:

- (1) This device may not cause harmful interference, and
- (2) this device must accept any interference received, including interference that may cause undesired operation.

<u>Specifications</u>: Text is black in color and justified. Labels are printed in indelible ink on permanent adhesive silk-screened onto the EUT or shall be affixed at a conspicuous location on the EUT.

## **Proposed Label Location on EUT**



FCC ID Label Location