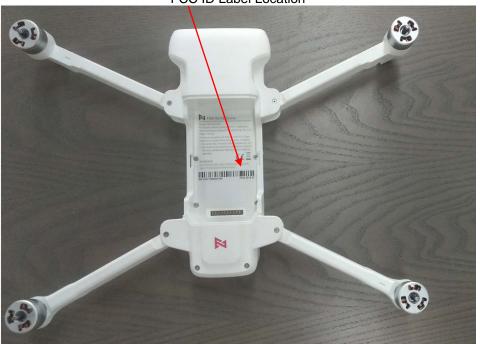

# Proposed Label Location on EUT

FCC ID Label Location

### 52.90mm

## FIMI X8 SE Drone

Model: FMWRJ02A5 Powered by lithium battery (11.4V == 4500mAh) FCC ID: 2AG53FMWRJ02A5 Manufactured by Beijing Fimi Technology Co., Ltd.

Made in China

The device complies with Part 15 of the FCC Rules. Operation is subject to the following two conditions: 1. this device may not cause harmful interference, and 2. this device must accept any interference received, including interference that may cause undesired operation.