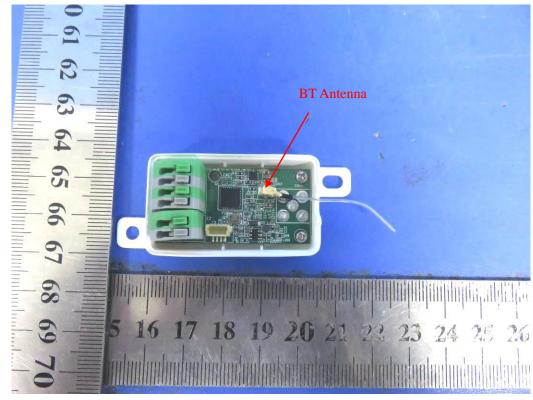

## **1. INTERIOR PHOTOGRAPHS OF EUT**

Fig.1

This report shall not be reproduced except in full, without the written approval of Shenzhen LCS Compliance Testing Laboratory Ltd.. Page 1 of 4

Fig.3

(Internal antenna)