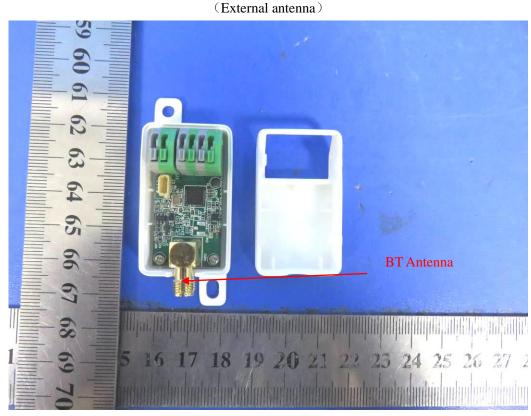

## **1. INTERIOR PHOTOGRAPHS OF EUT**

Fig.1

This report shall not be reproduced except in full, without the written approval of Shenzhen LCS Compliance Testing Laboratory Ltd.. Page 1 of 4

Fig.3

(Internal antenna)