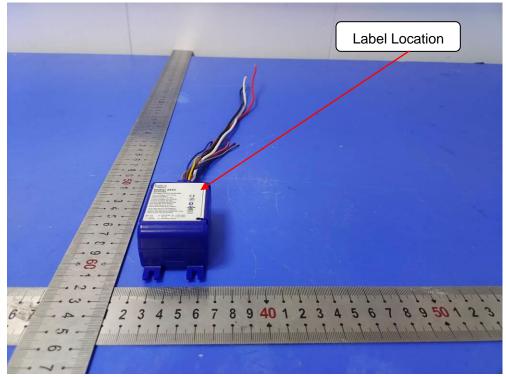

Jmos ONTROLS Radiar AF10 WCA2CSFN **Wireless Fixture Controller** Input Voltage: 120-277VAC Frequency: 60Hz CE Input Current: 3.1A Max Output Voltage: 120-277VAC Output Current: 3A Max Output Wattage: 360W Max Aux Voltage: 12 VDC/0.2A Dimming Output: 0-10V Aux & Dimming Type: Class 2 ta: 55°C tc: 80°C ŰL Input Type: Branch Circuit(Mains) LISTED Output Type: Branch Circuit(Mains) D Controlle E523966 Output Load Type: Switch Mode LED Driver Wired Control Circuits: Isolated 5NJO - DIM-/GND - 0-10V DIM1+ SELV 🔳 Line Load - 12V DC - 0-10V DIM2+ Neutral 💻 0-3V Sensor input

Size: L5.0cm\*W3.0cm



Label and Location