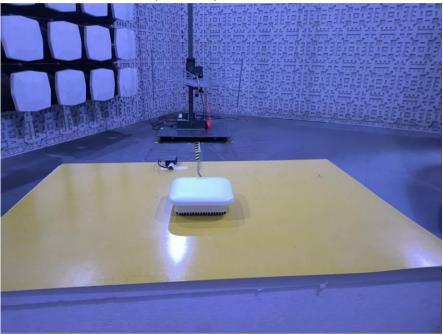

### **Test Setup Photo**

Unwanted Emissions that fall Outside of the Restricted Bands(Radiated) and Unwanted Emissions in the Restricted Bands (Radiated) below 1GHz

Unwanted Emissions that fall Outside of the Restricted Bands(Radiated) and Unwanted Emissions in the Restricted Bands (Radiated) above 1GHz