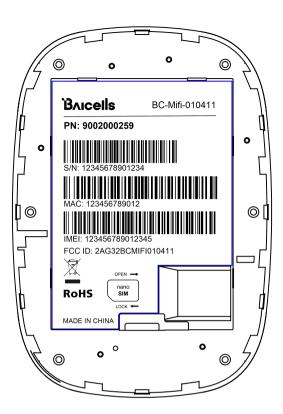

### Device label



SIZE: 47.6x65.5MM

# Box label





SIZE: 80X50MM

# Carton label



| S/N:1234567890123456 | S/N:1234567890123456 |
|----------------------|----------------------|
|                      |                      |
| S/N:1234567890123456 | S/N:1234567890123456 |
|                      |                      |

MADE IN CHINA

C-411-YYWW-00001

SIZE: 100X150MM

# Pallet label

#### Bricells Packing Status: Full PO#: PN: 9002000259 Model: BC-Mifi-010411 Carton ID: C-411-YYWW-00001 C-411-YYWW-00004 C-411-YYWW-00012 MADE IN CHINA

SIZE: 100X150MM .

| C-411-YYWW-00019 |                  |
|------------------|------------------|
| C-411-YYWW-00021 |                  |
| C-411-YYWW-00023 |                  |
| C-411-YYWW-00025 |                  |
|                  |                  |
| C-411-YYWW-00029 | C-411-YYWW-00030 |
|