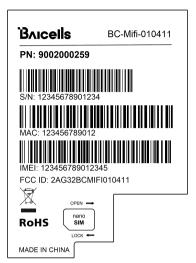

### Device label



SIZE: 47.6x65.5MM

# Box label





SIZE: 80X50MM

# Carton label



| S/N:1234567890123456 | S/N:1234567890123456 |
|----------------------|----------------------|
|                      |                      |
| S/N:1234567890123456 | S/N:1234567890123456 |
|                      |                      |

MADE IN CHINA

C-411-YYWW-00001

SIZE: 100X150MM

# Pallet label

#### Bricells Packing Status: Full PO#: PN: 9002000259 Model: BC-Mifi-010411 Carton ID: C-411-YYWW-00001 C-411-YYWW-00004 C-411-YYWW-00012 MADE IN CHINA

SIZE: 100X150MM .

| C-411-YYWW-00019 |                  |
|------------------|------------------|
| C-411-YYWW-00021 |                  |
| C-411-YYWW-00023 |                  |
| C-411-YYWW-00025 |                  |
|                  |                  |
| C-411-Y