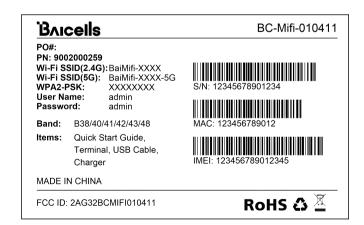

### Device label



SIZE: 47.6x65.5MM

# Box label





SIZE: 80X50MM

# Carton label



| S/N:1234567890123456 | S/N:1234567890123456 |
|----------------------|----------------------|
|                      |                      |
| S/N:1234567890123456 | S/N:1234567890123456 |
|                      |                      |

MADE IN CHINA

C-411-YYWW-00001

SIZE: 100X150MM

# Pallet label

#### Bricells Packing Status: Full PO#: PN: 9002000259 Model: BC-Mifi-010411 Carton ID: C-411-YYWW-00001 C-411-YYWW-00004 C-411-YYWW-00012 MADE IN CHINA

SIZE: 100X150MM .

| C-411-YYWW-00019 |                  |
|------------------|------------------|
| C-411-YYWW-00021 |                  |
| C-411-YYWW-00023 |                  |
| C-411-YYWW-00025 |                  |
|                  |                  |
| C-411-YYWW-00029 | C-411-YYWW-00030 |
|