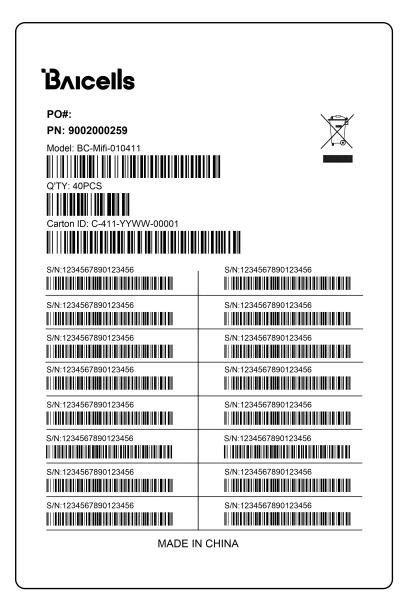

# Carton label

| S/N:1234567890123456 | S/N:1234567890123456 |
|----------------------|----------------------|
|                      |                      |
| S/N:1234567890123456 | S/N:1234567890123456 |
|                      |                      |

MADE IN CHINA

C-411-YYWW-00001

SIZE: 100X150MM