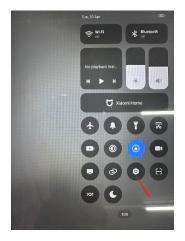

Figure 1 Control Panel

Figure 2 Tablet-Certification

Figure 3 Regulatory labels

If you have any questions regarding this application, please free to contact me.

Zeng aing you

**Contact Person:** qingyaozeng **E-mail:** mi-compliance@xiaomi.com

E-Label declare for FCC ID:2AFZZRP89G

Dear Sir/Madam,

We hereby declare that the E-label Comply with the following regulations

- 1. Access to regulatory information provided without special codes, accessories, or permissions beyond the normal security protection to unlock the screen, sign-in page, or overall product access
- 2. The FCC ID, warning statements, or other information displayed electronically in a manner that is clearly legible without the aid of magnification.
- 3. Users able to access the regulatory information without requiring special access codes or permissions, and in all cases the information must be accessible in no more than three steps from a product's main or home menu.
- 4. This device has an electronic label for certification information. To access it, please go to Settings > About tablet > Certification, or open Settings and type "Certification" into the search bar.