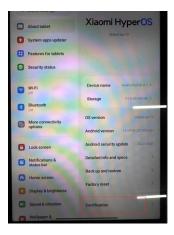

Figure 1 Control Panel

Figure 2 Tablet-Certification

Figure 3 Regulatory labels

If you have any questions regarding this application, please free to contact me.

Zeng aing you

**Contact Person:** qingyaozeng **E-mail:** mi-compliance@xiaomi.com

E-Label declare for FCC ID:2AFZZRP89G

Dear Sir/Madam,

We hereby declare that the E-label Comply with the following regulations

- 1. Access to regulatory information provided without special codes, accessories, or permissions beyond the normal security protection to unlock the screen, sign-in page, or overall product access
- 2. The FCC ID, warning statements, or other information displayed electronically in a manner that is clearly legible without the aid of magnification.
- 3. Users able to access the regulatory information without requiring special access codes or permissions, and in all cases the information must be accessible in no more than three steps from a product's main or home menu.
- 4. This device has an electronic label for certification information. To access it, please go to Settings > About tablet > Certification, or open Settings and type "Certification" into the search bar.