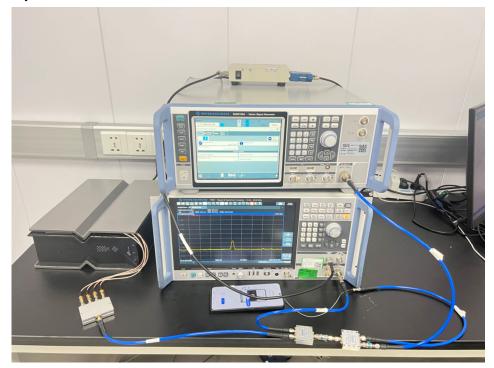

| Rev.: | 01     |
|-------|--------|
| Page: | 7 of 7 |

1.4 Setup for DFS

---End of Attachment---