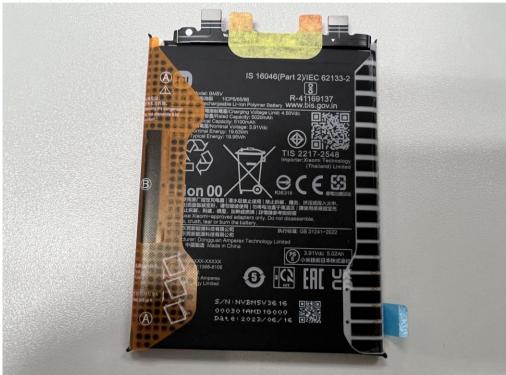

Model Name: BM5V Rated capacity: 5020mAh Brand Name:MI Manufacturer: NVT

Model Name: BM5V Rated capacity: 5020mAh

Brand Name:MI

Manufacturer: Sunwoda