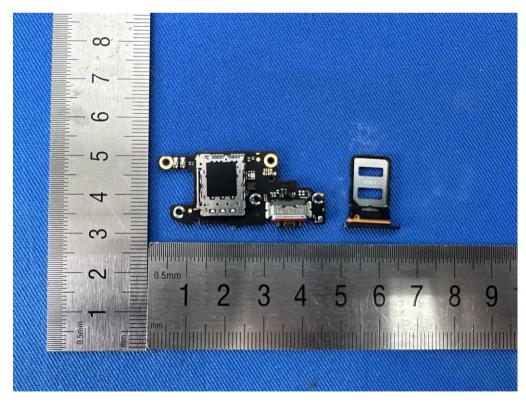

## 1 Photographs - EUT Constructional Details

Model No.(EUT): 2312DRA50G

**FCC ID: 2AFZZRA50G** 