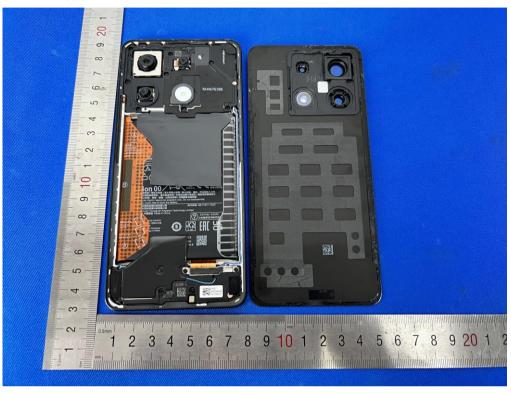

## 1 Photographs - EUT Constructional Details

Model No.(EUT): 2312DRA50G

**FCC ID: 2AFZZRA50G** 