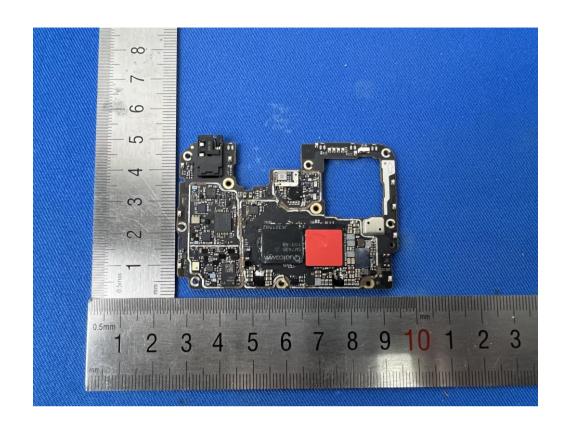

## 1 Photographs - EUT Constructional Details

Model No.(EUT): 2312DRA50G

**FCC ID: 2AFZZRA50G** 