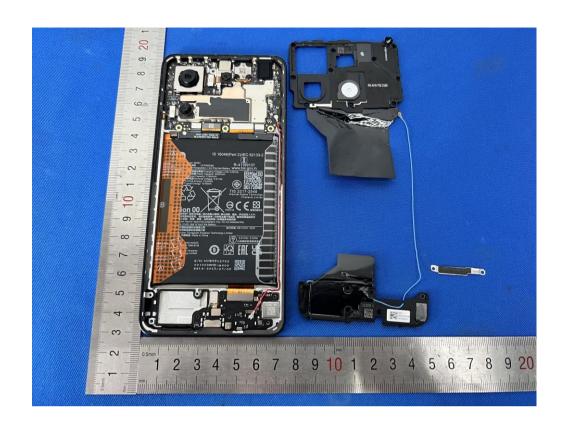

## 1 Photographs - EUT Constructional Details

Model No.(EUT): 2312DRA50G

**FCC ID: 2AFZZRA50G** 