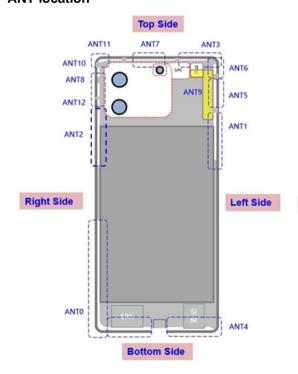

## **ANT location**

| 天线    | 对应频段                                                                                       |
|-------|--------------------------------------------------------------------------------------------|
| ANT0  | GSM:G850/900<br>WCDMA:B5/6/8/19<br>LTE:B5/8/12/13/17/18/19/20/26/28<br>NR:N5/8/20/28       |
| ANT1  | GSM:G850/900<br>WCDMA:B5/6/8/19<br>LTE:B5/8/12/13/17/18/19/20/26/28<br>NR:N5/8/20/28/77/78 |
| ANT2  | WCDMA:B1/4<br>LTE:B1/3/4/7/38/40/41/66<br>NR:N1/3/7/38/40/41/66                            |
| ANT3  | GSM:G1800/1900<br>WCDMA:B1/2/4<br>LTE:B1/2/3/47/38/40/41/66<br>NR:N1/3/7/38/40/41/66       |
| ANT4  | GSM:G1800/1900<br>WCDMA:B1/2/4<br>LTE:B1/2/3/47/38/40/41/66<br>NR:N1/3/7/38/40/41/66       |
| ANT5  | WCDMA-B1/4<br>LTE:B1/3/4/7/38/40/41/66<br>NR:N1/3/7/38/40/41/66                            |
| ANT6  | NR:N77/78                                                                                  |
| ANT7  | NR:N77/78                                                                                  |
| ANT8  | NR:N77/78<br>WIFI 2G CH1                                                                   |
| ANT9  | LTE:B32                                                                                    |
| ANT10 | LTE:B32<br>WIFI 2G CH0+BT CH0+GPS L1                                                       |
| ANT11 | WIFI 5G CH0                                                                                |
| ANT12 | WIFI 5G CH1                                                                                |