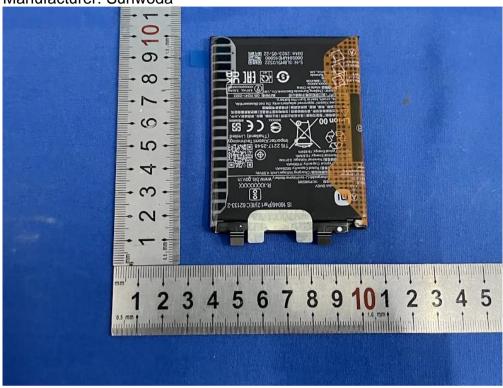

Model Name: BM5V Rated capacity: 5020mAh Brand Name:MI Manufacturer: NVT

Model Name: BM5V Rated capacity: 5020mAh

Brand Name:MI

Manufacturer: Sunwoda