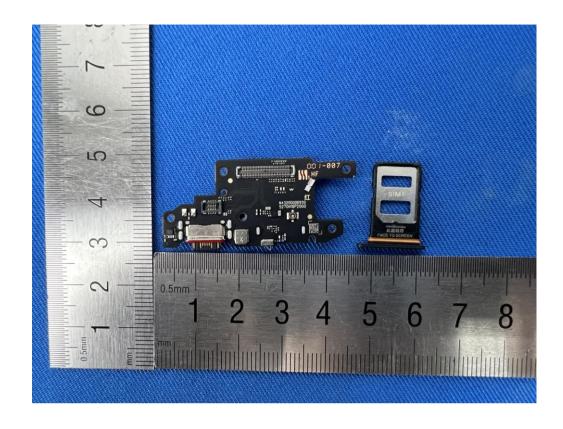

## 1 Photographs - EUT Constructional Details

Model No.(EUT): 2312DRA50G

**FCC ID: 2AFZZRA50G** 