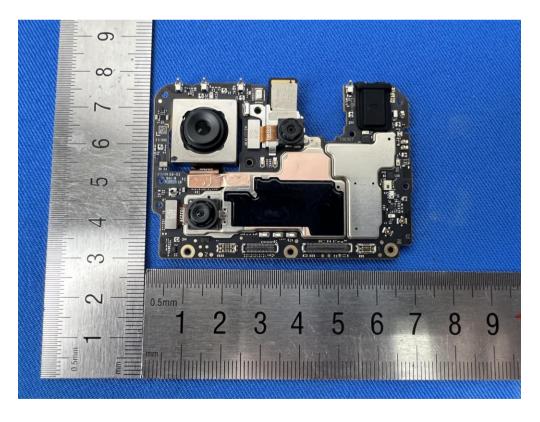

## 1 Photographs - EUT Constructional Details

Model No.(EUT): 2312DRA50G

**FCC ID: 2AFZZRA50G** 