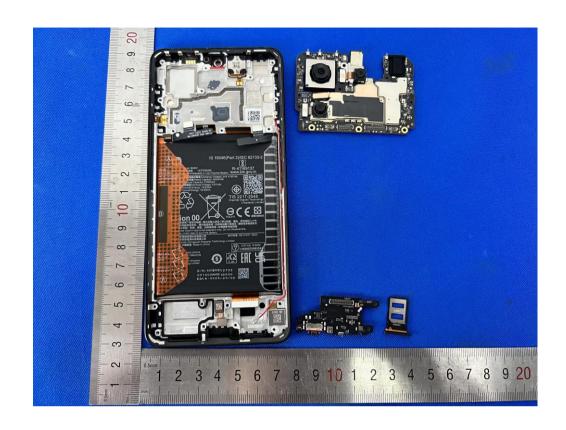

## 1 Photographs - EUT Constructional Details

Model No.(EUT): 2312DRA50G

**FCC ID: 2AFZZRA50G** 