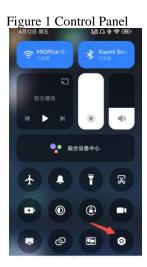

E-Label declare for FCC ID: 2AFZZPFDL

Dear Sir/Madam,

We hereby declare that the E-label Comply with the following regulations

- 1. Access to regulatory information provided without special codes, accessories, or permissions beyond the normal security protection to unlock the screen, sign-in page, or overall product access
- 2. The FCC ID, warning statements, or other information displayed electronically in a manner that is clearly legible without the aid of magnification.
- 3. Users able to access the regulatory information without requiring special access codes or permissions, and in all cases the information must be accessible in no more than three steps from a product's main or home menu
- 4. Not be modifiable by the user. To access it, the is Swipe down from the upper right edge of the screen to display Control Panel and touch the about tablet-Certification regulatory labels.

Figure 2 Regulatory labels

If you have any questions regarding this application, please free to contact me.

Long aing you

**Contact Person:** qingyaozeng **E-mail:** mi-compliance@xiaomi.com