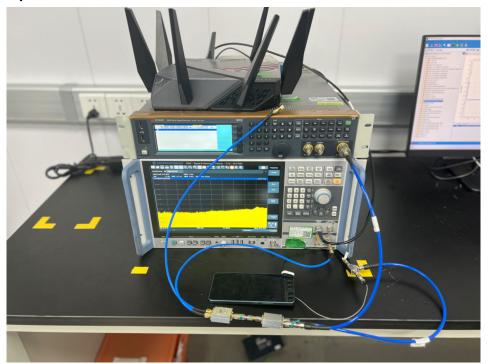

### 1.4 Setup for DFS

---End of Attachment---

South of No. 6 Plant, No. 1, Runsheng Road, Suzhou Industrial Park, Suzhou Area, China (Jiangsu) Pilot Free Trade Zone 215000 中国。苏州。中国(江苏)自由贸易试验区苏州片区苏州工业园区润胜路1号的6号厂房南部 邮编: 215000