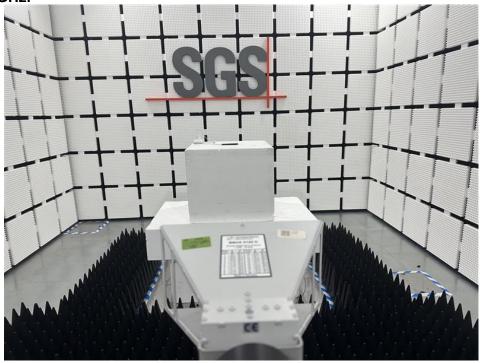

### 1.2 Unwanted Emissions that fall Outside of the Restricted Bands (Radiated) and Unwanted Emissions in the Restricted Bands (Radiated) below 1GHz