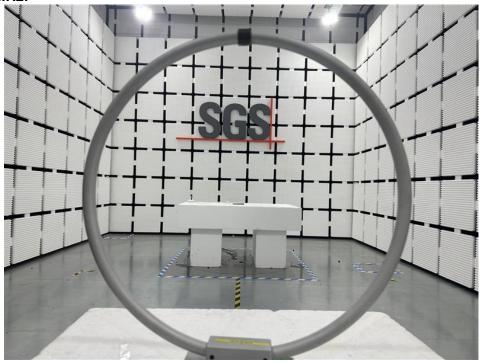

### 1.2 Unwanted Emissions that fall Outside of the Restricted Bands (Radiated) and Unwanted Emissions in the Restricted Bands (Radiated) below 1GHz