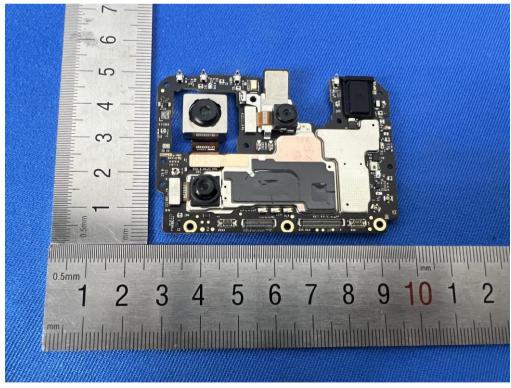

## **1** Photographs - EUT Constructional Details

Model No.(EUT): 23122PCD1G FCC ID: 2AFZZPCD1G