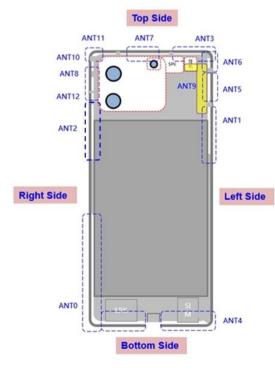

## **ANT** location

| 天线    | 対应頻段                                                                                       |
|-------|--------------------------------------------------------------------------------------------|
| ANT0  | GSM:G850/900<br>WCDMA:B5/8/8/19<br>LTE:B5/8/12/13/17/18/19/20/26/28<br>NR:N5/8/20/28       |
| ANT1  | GSM:G850/900<br>WCDMA:B5/8/8/19<br>LTE:B5/8/12/13/17/18/19/20/26/28<br>NR:N5/8/20/28/77/78 |
| ANT2  | WCDMA:B1/4<br>LTE:B1/3/4/7/38/40/41/66<br>NR:N1/3/7/38/40/41/66                            |
| ANT3  | GSM:G1800/1900<br>WCDMA:B1/2/4<br>LTE:B1/2/3/4/7/38/40/41/66<br>NR:N1/3/7/38/40/41/66      |
| ANT4  | GSM:G1800/1900<br>WCDMA:B1/2/4<br>LTE:B1/2/3/4/7/38/40/41/66<br>NR:N1/3/7/38/40/41/66      |
| ANT5  | WCDMA:B1/4<br>LTE:B1/3/4/7/38/40/41/66<br>NR:N1/3/7/38/40/41/66                            |
| ANT6  | NR:N77/78                                                                                  |
| ANT7  | NR:N77/78                                                                                  |
| ANT8  | NR:N77/78<br>WIFI 2G CH1                                                                   |
| ANT9  | LTE:B32                                                                                    |
| ANT10 | LTE:B32<br>WIFI 2G CH0+BT CH0+GPS L1                                                       |
| ANT11 | WIFI 5G CH0                                                                                |
| ANT12 | WIFI 5G CH1                                                                                |