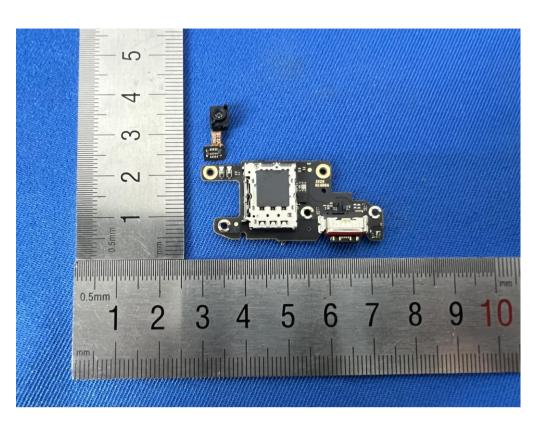

## **1** Photographs - EUT Constructional Details

Model No.(EUT): 23122PCD1G FCC ID: 2AFZZPCD1G