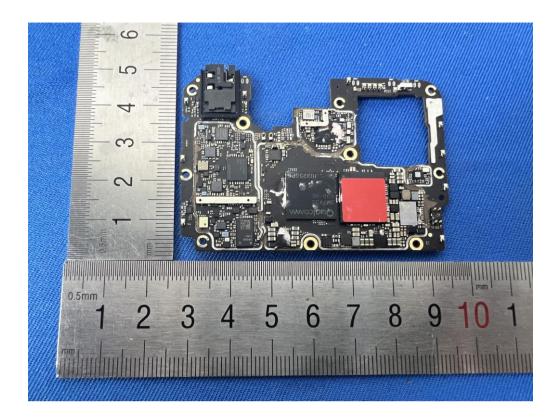

## **1** Photographs - EUT Constructional Details

Model No.(EUT): 23122PCD1G FCC ID: 2AFZZPCD1G