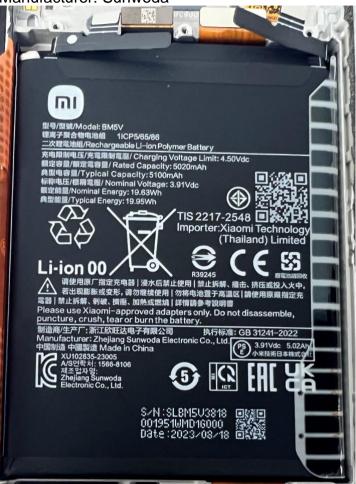

Model Name: BM5V Rated capacity: 5020mAh Brand Name:MI Manufacturer: NVT

Model Name: BM5V Rated capacity: 5020mAh Brand Name:MI Manufacturer: Sunwoda