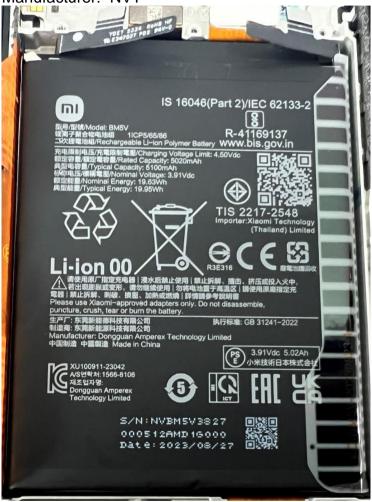

Model Name: BM5V Rated capacity: 5020mAh Brand Name:MI Manufacturer: NVT

Model Name: BM5V Rated capacity: 5020mAh Brand Name:MI Manufacturer: Sunwoda