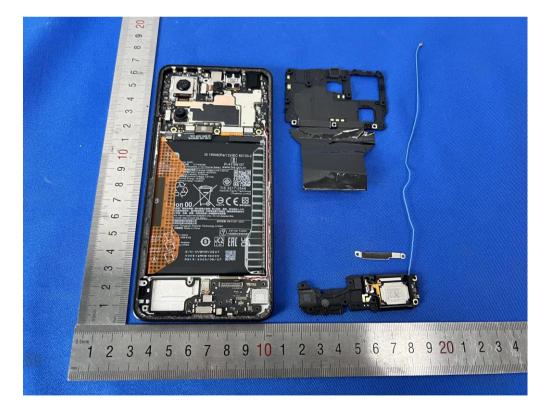

## **1** Photographs - EUT Constructional Details

Model No.(EUT): 23122PCD1G FCC ID: 2AFZZPCD1G

Model Name: BM5V Rated capacity: 5020mAh Brand Name:MI Manufacturer: NVT

Model Name: BM5V Rated capacity: 5020mAh Brand Name:MI Manufacturer: Sunwoda