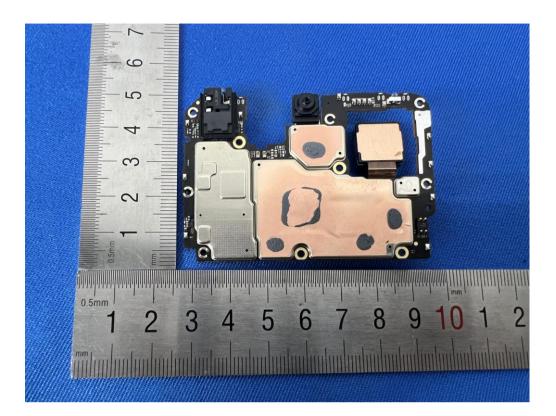

## **1** Photographs - EUT Constructional Details

Model No.(EUT): 23122PCD1G FCC ID: 2AFZZPCD1G