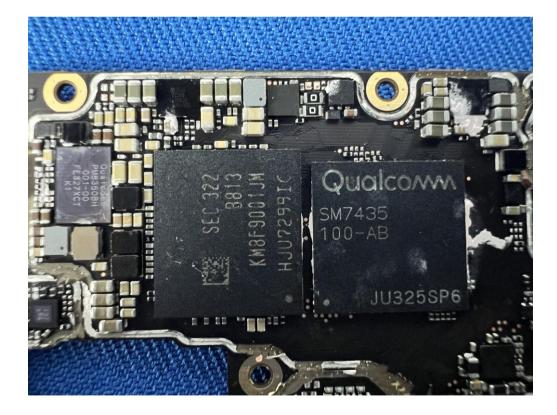

## **1** Photographs - EUT Constructional Details

Model No.(EUT): 23122PCD1G FCC ID: 2AFZZPCD1G