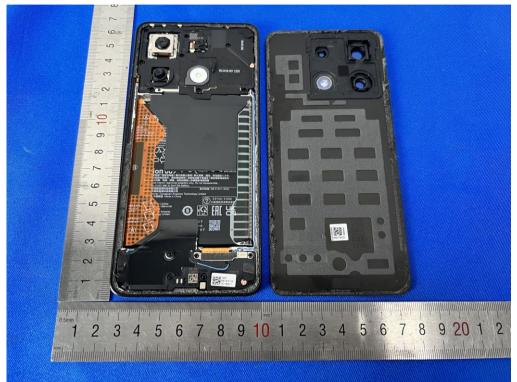

## **1** Photographs - EUT Constructional Details

Model No.(EUT): 23122PCD1G FCC ID: 2AFZZPCD1G