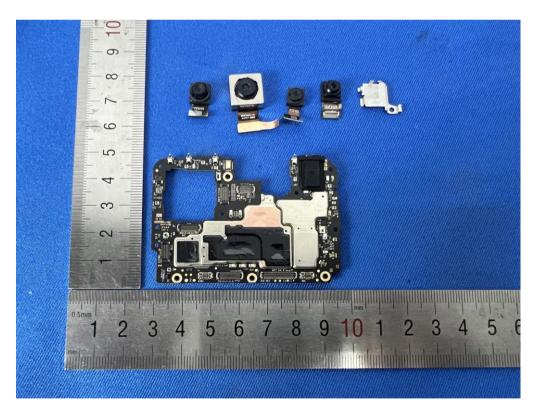

## **1** Photographs - EUT Constructional Details

Model No.(EUT): 23122PCD1G FCC ID: 2AFZZPCD1G