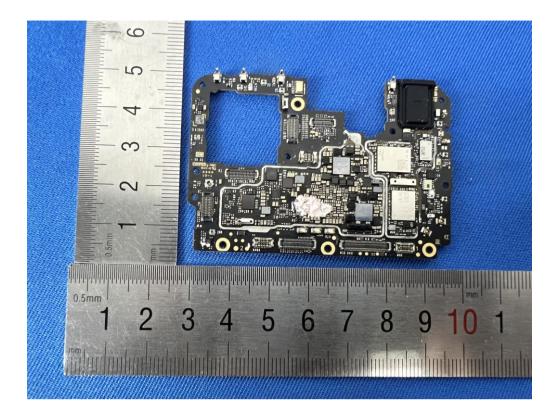

## **1** Photographs - EUT Constructional Details

Model No.(EUT): 23122PCD1G FCC ID: 2AFZZPCD1G