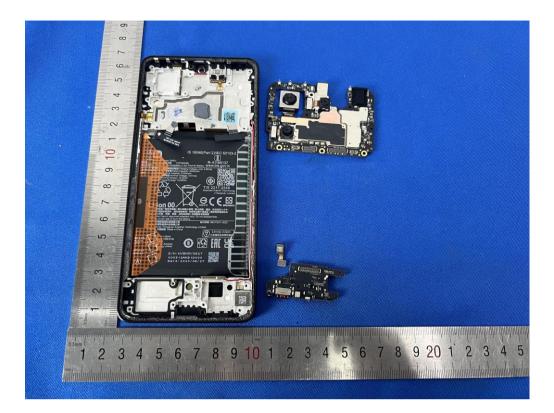

## **1** Photographs - EUT Constructional Details

Model No.(EUT): 23122PCD1G FCC ID: 2AFZZPCD1G