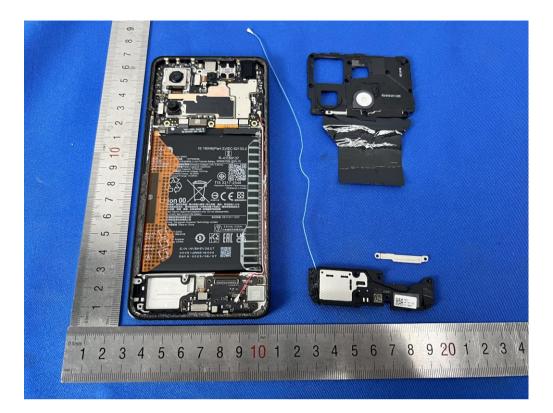

## **1** Photographs - EUT Constructional Details

Model No.(EUT): 23122PCD1G FCC ID: 2AFZZPCD1G

Model Name: BM5V Rated capacity: 5020mAh Brand Name:MI Manufacturer: NVT

Model Name: BM5V Rated capacity: 5020mAh Brand Name:MI Manufacturer: Sunwoda