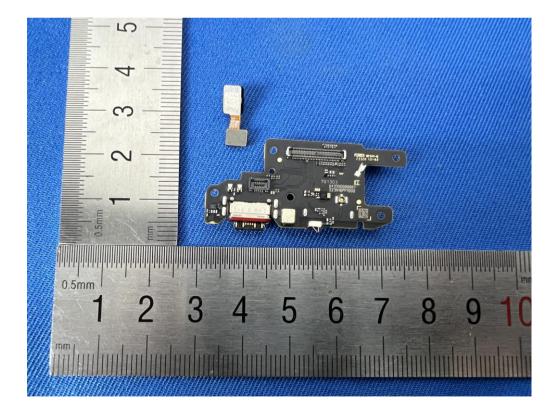

## **1** Photographs - EUT Constructional Details

Model No.(EUT): 23122PCD1G FCC ID: 2AFZZPCD1G