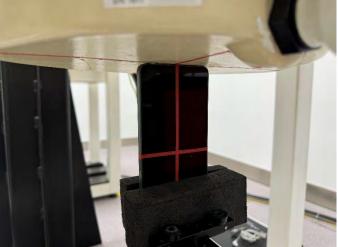

## <Photographs of SAR Setup>

Right Cheek (Head Mode)

Right Tilted (Head Mode)

Left Cheek (Head Mode)

Left Tilted (Head Mode)

Certificate #6613.01

Rear Face of EUT with 1 cm Gap (Body-Worn Mode)

Left Side of EUT with 1 cm Gap (Body-Worn Mode)

Right Side of EUT with 1 cm Gap (Body-Worn Mode)

Top Side of EUT with 1 cm Gap (Body-Worn Mode)

Bottom Side of EUT with 1 cm Gap (Body-Worn Mode)

Certificate #6613.01

Front Face of EUT with 0 cm Gap (Limbs Mode)

Rear Face of EUT with 0 cm Gap (Limbs Mode)

Left Side of EUT with 0 cm Gap (Limbs Mode)

Right Side of EUT with 0 cm Gap (Limbs Mode)

Top Side of EUT with 0 cm Gap (Limbs Mode)

Bottom Side of EUT with 0 cm Gap (Limbs Mode)

Certificate #6613.01

Front Face of EUT with 2.0 cm Gap (Body-Worn Mode)

Rear Face of EUT with 2.0 cm Gap (Body-Worn Mode)

Left Side of EUT with 1.5 cm Gap (Body-Worn Mode)

Top Side of EUT with 2.0 cm Gap (Body-Worn Mode)