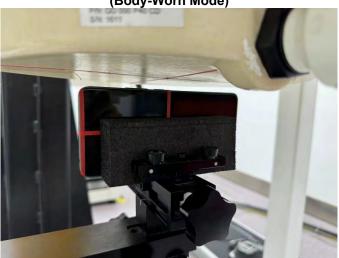

Right Side of EUT with 1 cm Gap (Body-Worn Mode)

Top Side of EUT with 1 cm Gap (Body-Worn Mode)

Bottom Side of EUT with 1 cm Gap (Body-Worn Mode)

Certificate #6613.01

Front Face of EUT with 0 cm Gap (Limbs Mode)