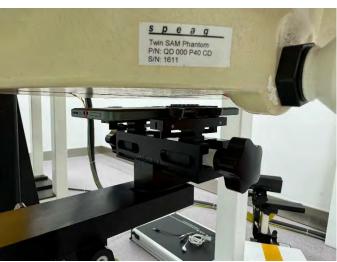

## <Photographs of SAR Setup>

Right Cheek (Head Mode)

Right Tilted (Head Mode)

Left Cheek (Head Mode)

Left Tilted (Head Mode)

Certificate #6613.01

Rear Face of EUT with 1 cm Gap (Body-Worn Mode)

Left Side of EUT with 1 cm Gap (Body-Worn Mode)

Right Side of EUT with 1 cm Gap (Body-Worn Mode)

Top Side of EUT with 1 cm Gap (Body-Worn Mode)

Bottom Side of EUT with 1 cm Gap (Body-Worn Mode)

Certificate #6613.01

Front Face of EUT with 0 cm Gap (Limbs Mode)

Rear Face of EUT with 0 cm Gap (Limbs Mode)

Left Side of EUT with 0 cm Gap (Limbs Mode)

Right Side of EUT with 0 cm Gap (Limbs Mode)

Top Side of EUT with 0 cm Gap (Limbs Mode)

Bottom Side of EUT with 0 cm Gap (Limbs Mode)

Certificate #6613.01

Front Face of EUT with 2.0 cm Gap (Body-Worn Mode)

Rear Face of EUT with 2.0 cm Gap (Body-Worn Mode)

Left Side of EUT with 1.5 cm Gap (Body-Worn Mode)

Top Side of EUT with 2.0 cm Gap (Body-Worn Mode)

Bottom Side of EUT with 2.0 cm Gap (Body-Worn Mode)

Report Format Version 5.0.0 Report No. : A240618W001SA04