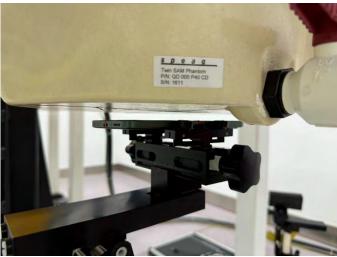

## <Photographs of SAR Setup>

Right Cheek (Head Mode)

Right Tilted (Head Mode)

Left Cheek (Head Mode)

Left Tilted (Head Mode)

Certificate #6613.01

Rear Face of EUT with 1 cm Gap (Body-Worn Mode)

Left Side of EUT with 1 cm Gap (Body-Worn Mode)

Right Side of EUT with 1 cm Gap (Body-Worn Mode)

Top Side of EUT with 1 cm Gap (Body-Worn Mode)

Bottom Side of EUT with 1 cm Gap (Body-Worn Mode)

Certificate #6613.01

Front Face of EUT with 0 cm Gap (Limbs Mode)

Rear Face of EUT with 0 cm Gap (Limbs Mode)

Left Side of EUT with 0 cm Gap (Limbs Mode)

Right Side of EUT with 0 cm Gap (Limbs Mode)

Top Side of EUT with 0 cm Gap (Limbs Mode)

Bottom Side of EUT with 0 cm Gap (Limbs Mode)

Certificate #6613.01

Front Face of EUT with 2.0 cm Gap (Body-Worn Mode)

Rear Face of EUT with 2.0 cm Gap (Body-Worn Mode)

Left Side of EUT with 1.5 cm Gap (Body-Worn Mode)

Top Side of EUT with 2.0 cm Gap (Body-Worn Mode)

Bottom Side of EUT with 2.0 cm Gap (Body-Worn Mode)

Report Format Version 5.0.0 Report No. : A240618W001SA04