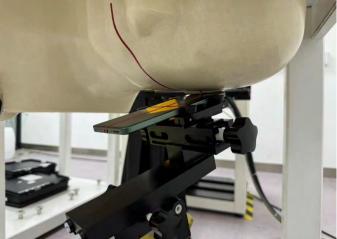

## <Photographs of SAR Setup>

Right Cheek (Head Mode)

Right Tilted (Head Mode)

Left Cheek (Head Mode)

Left Tilted (Head Mode)

Certificate #6613.01

Rear Face of EUT with 1 cm Gap (Body-Worn Mode)

Left Side of EUT with 1 cm Gap (Body-Worn Mode)

Right Side of EUT with 1 cm Gap (Body-Worn Mode)

Top Side of EUT with 1 cm Gap (Body-Worn Mode)

Bottom Side of EUT with 1 cm Gap (Body-Worn Mode)

Certificate #6613.01

Front Face of EUT with 0 cm Gap (Limbs Mode)

Rear Face of EUT with 0 cm Gap (Limbs Mode)

Left Side of EUT with 0 cm Gap (Limbs Mode)

Right Side of EUT with 0 cm Gap (Limbs Mode)

Top Side of EUT with 0 cm Gap (Limbs Mode)

Bottom Side of EUT with 0 cm Gap (Limbs Mode)

Certificate #6613.01

Front Face of EUT with 2.0 cm Gap (Body-Worn Mode)

Rear Face of EUT with 2.0 cm Gap (Body-Worn Mode)

Left Side of EUT with 1.5 cm Gap (Body-Worn Mode)

Top Side of EUT with 2.0 cm Gap (Body-Worn Mode)

Bottom Side of EUT with 2.0 cm Gap (Body-Worn Mode)

Report Format Version 5.0.0 Report No. : A240618W001SA04