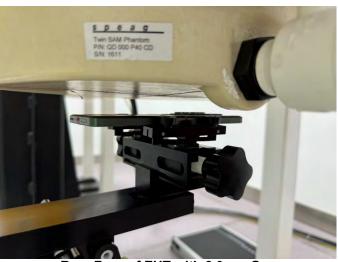

## <Photographs of SAR Setup>

Right Cheek (Head Mode)

Right Tilted (Head Mode)

Left Cheek (Head Mode)

Left Tilted (Head Mode)

Certificate #6613.01

Rear Face of EUT with 1 cm Gap (Body-Worn Mode)

Left Side of EUT with 1 cm Gap (Body-Worn Mode)

Right Side of EUT with 1 cm Gap (Body-Worn Mode)

Top Side of EUT with 1 cm Gap (Body-Worn Mode)

Bottom Side of EUT with 1 cm Gap (Body-Worn Mode)

Certificate #6613.01

Front Face of EUT with 0 cm Gap (Limbs Mode)

Rear Face of EUT with 0 cm Gap (Limbs Mode)

Left Side of EUT with 0 cm Gap (Limbs Mode)

Right Side of EUT with 0 cm Gap (Limbs Mode)

Top Side of EUT with 0 cm Gap (Limbs Mode)

Bottom Side of EUT with 0 cm Gap (Limbs Mode)

Certificate #6613.01

Front Face of EUT with 2.0 cm Gap (Body-Worn Mode)

Rear Face of EUT with 2.0 cm Gap (Body-Worn Mode)

Left Side of EUT with 1.5 cm Gap (Body-Worn Mode)

Top Side of EUT with 2.0 cm Gap (Body-Worn Mode)