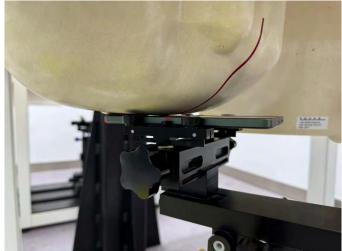

## <Photographs of SAR Setup>

Right Cheek (Head Mode)

Right Tilted (Head Mode)

Left Cheek (Head Mode)

Left Tilted (Head Mode)

Certificate #6613.01

Rear Face of EUT with 1 cm Gap (Body-Worn Mode)

Left Side of EUT with 1 cm Gap (Body-Worn Mode)

Right Side of EUT with 1 cm Gap (Body-Worn Mode)

Top Side of EUT with 1 cm Gap (Body-Worn Mode)

Bottom Side of EUT with 1 cm Gap (Body-Worn Mode)

Certificate #6613.01

Front Face of EUT with 0 cm Gap (Limbs Mode)