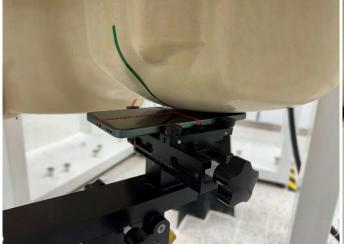

## <Photographs of SAR Setup>

Right Cheek (Head Mode)

Right Tilted (Head Mode)

Left Cheek (Head Mode)

Left Tilted (Head Mode)

Certificate #6613.01

Rear Face of EUT with 1 cm Gap (Body-Worn Mode)

Left Side of EUT with 1 cm Gap (Body-Worn Mode)

Right Side of EUT with 1 cm Gap (Body-Worn Mode)

Top Side of EUT with 1 cm Gap (Body-Worn Mode)

Bottom Side of EUT with 1 cm Gap (Body-Worn Mode)

Certificate #6613.01

Front Face of EUT with 0 cm Gap (Limbs Mode)

Rear Face of EUT with 0 cm Gap (Limbs Mode)

Left Side of EUT with 0 cm Gap (Limbs Mode)

Right Side of EUT with 0 cm Gap (Limbs Mode)

Top Side of EUT with 0 cm Gap (Limbs Mode)

Bottom Side of EUT with 0 cm Gap (Limbs Mode)

Certificate #6613.01

Front Face of EUT with 2.0 cm Gap (Body-Worn Mode)

Rear Face of EUT with 2.0 cm Gap (Body-Worn Mode)

Left Side of EUT with 1.5 cm Gap (Body-Worn Mode)

Top Side of EUT with 2.0 cm Gap (Body-Worn Mode)

Bottom Side of EUT with 2.0 cm Gap (Body-Worn Mode)

Report Format Version 5.0.0 Report No. : A240618W001SA04