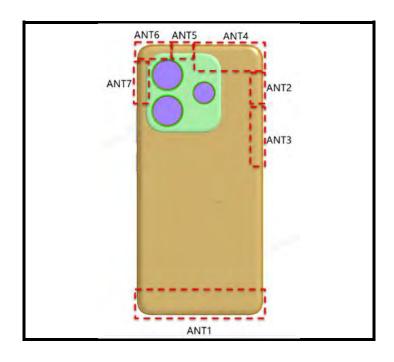

## <Antenna Location>

The separation distance for antenna to edge:

| 1         |                     |                     |                      |                       |
|-----------|---------------------|---------------------|----------------------|-----------------------|
| Antenna   | To Top Side<br>(mm) | To Bottom Side (mm) | To Left Side<br>(mm) | To Right Side<br>(mm) |
| Antenna 1 | 157                 | 0                   | 0                    | 0                     |
| Antenna 2 | 16                  | 133                 | 0                    | 67                    |
| Antenna 3 | 30                  | 106                 | 0                    | 67                    |
| Antenna 4 | 0                   | 150                 | 0                    | 41                    |
| Antenna 5 | 0                   | 154                 | 38                   | 24                    |
| Antenna 6 | 0                   | 150                 | 50                   | 0                     |
| Antenna 7 | 11                  | 114                 | 68                   | 0                     |

| Antenna   | Support Band                                                                                                  |  |  |
|-----------|---------------------------------------------------------------------------------------------------------------|--|--|
| Antenna 1 | GSM850/1900<br>WCDMA II/IV/V<br>LTE Band 2/4/5/7/12/13/17/26/38/41/66<br>NR Band n2/n5/n7/n12/n26/n38/n41/n66 |  |  |
| Antenna 2 | LTE Band 42/48<br>NR Band n48/n77/n78                                                                         |  |  |
| Antenna 3 | LTE Band 2/4/7/38/41/42/48/66<br>NR Band n41/n48/n77/n78                                                      |  |  |
| Antenna 4 | GSM850/1900<br>WCDMA II/IV/V<br>LTE Band 2/4/5/7/12/13/17/26/38/41/66<br>NR Band n2/n5/n7/n12/n26/n38/n41/n66 |  |  |
| Antenna 5 | LTE Band 42/48<br>NR Band n48/n77/n78                                                                         |  |  |
| Antenna 6 | Bluetooth<br>WLAN 2.4G/ WLAN 5G                                                                               |  |  |
| Antenna 7 | LTE Band 41/42/48<br>NR Band n41/n48/n77/n78                                                                  |  |  |