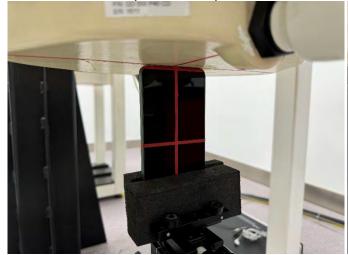

## <Photographs of SAR Setup>

Right Cheek (Head Mode)

Right Tilted (Head Mode)

Left Cheek (Head Mode)

Left Tilted (Head Mode)

Certificate #6613.01

Rear Face of EUT with 1 cm Gap (Body-Worn Mode)

Left Side of EUT with 1 cm Gap (Body-Worn Mode)

Right Side of EUT with 1 cm Gap (Body-Worn Mode)

Top Side of EUT with 1 cm Gap (Body-Worn Mode)

Bottom Side of EUT with 1 cm Gap (Body-Worn Mode)

Certificate #6613.01

Front Face of EUT with 0 cm Gap (Limbs Mode)

Rear Face of EUT with 0 cm Gap (Limbs Mode)

Left Side of EUT with 0 cm Gap (Limbs Mode)

Right Side of EUT with 0 cm Gap (Limbs Mode)

Top Side of EUT with 0 cm Gap (Limbs Mode)

Bottom Side of EUT with 0 cm Gap (Limbs Mode)

Certificate #6613.01

Front Face of EUT with 2.0 cm Gap (Body-Worn Mode)

Rear Face of EUT with 2.0 cm Gap (Body-Worn Mode)

Left Side of EUT with 1.5 cm Gap (Body-Worn Mode)

Top Side of EUT with 2.0 cm Gap (Body-Worn Mode)