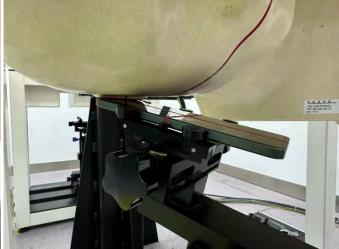

Rear Face of EUT with 0 cm Gap (Limbs Mode)

Left Side of EUT with 0 cm Gap (Limbs Mode)

Right Side of EUT with 0 cm Gap (Limbs Mode)

Top Side of EUT with 0 cm Gap (Limbs Mode)

Bottom Side of EUT with 0 cm Gap (Limbs Mode)

Certificate #6613.01

Front Face of EUT with 2.0 cm Gap (Body-Worn Mode)

Rear Face of EUT with 2.0 cm Gap (Body-Worn Mode)

Left Side of EUT with 1.5 cm Gap (Body-Worn Mode)

Top Side of EUT with 2.0 cm Gap (Body-Worn Mode)