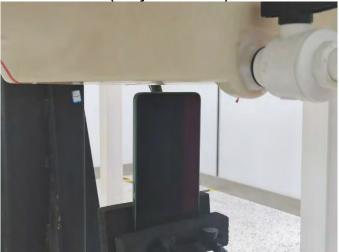

Rear Face of EUT with 0 cm Gap (Limbs Mode)

Left Side of EUT with 0 cm Gap (Limbs Mode)

Right Side of EUT with 0 cm Gap (Limbs Mode)

Top Side of EUT with 0 cm Gap (Limbs Mode)

Bottom Side of EUT with 0 cm Gap (Limbs Mode)