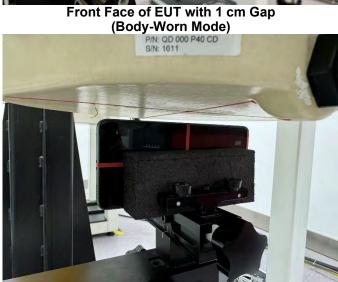

Right Side of EUT with 1 cm Gap (Body-Worn Mode)

Top Side of EUT with 1 cm Gap (Body-Worn Mode)

Bottom Side of EUT with 1 cm Gap (Body-Worn Mode)

Certificate #6613.01

Front Face of EUT with 0 cm Gap (Limbs Mode)