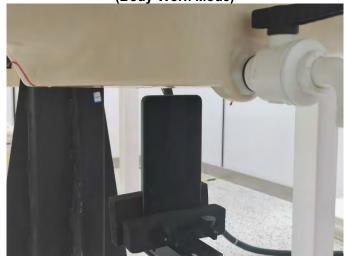

Rear Face of EUT with 0 cm Gap (Limbs Mode)

Left Side of EUT with 0 cm Gap (Limbs Mode)

Right Side of EUT with 0 cm Gap (Limbs Mode)

Top Side of EUT with 0 cm Gap (Limbs Mode)

Bottom Side of EUT with 0 cm Gap (Limbs Mode)