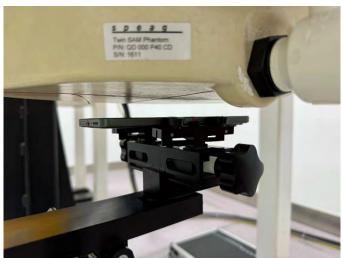

## <Photographs of SAR Setup>

Right Cheek (Head Mode)

Right Tilted (Head Mode)

Left Cheek (Head Mode)

Left Tilted (Head Mode)

Certificate #6613.01

Rear Face of EUT with 1 cm Gap (Body-Worn Mode)

Left Side of EUT with 1 cm Gap (Body-Worn Mode)

Right Side of EUT with 1 cm Gap (Body-Worn Mode)

Top Side of EUT with 1 cm Gap (Body-Worn Mode)

Bottom Side of EUT with 1 cm Gap (Body-Worn Mode)

Certificate #6613.01

Front Face of EUT with 0 cm Gap (Limbs Mode)

Rear Face of EUT with 0 cm Gap (Limbs Mode)

Left Side of EUT with 0 cm Gap (Limbs Mode)

Right Side of EUT with 0 cm Gap (Limbs Mode)

Top Side of EUT with 0 cm Gap (Limbs Mode)

Bottom Side of EUT with 0 cm Gap (Limbs Mode)

Certificate #6613.01

Front Face of EUT with 2.0 cm Gap (Body-Worn Mode)

Rear Face of EUT with 2.0 cm Gap (Body-Worn Mode)

Left Side of EUT with 1.5 cm Gap (Body-Worn Mode)

Top Side of EUT with 2.0 cm Gap (Body-Worn Mode)