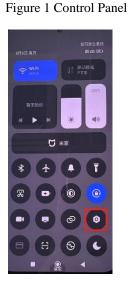

E-Label declare for FCC ID: 2AFZZPCC4G

Dear Sir/Madam,

We hereby declare that the E-label Comply with the following regulations

- 1. Access to regulatory information provided without special codes, accessories, or permissions beyond the normal security protection to unlock the screen, sign-in page, or overall product access
- 2. The FCC ID, warning statements, or other information displayed electronically in a manner that is clearly legible without the aid of magnification.
- 3. Users able to access the regulatory information without requiring special access codes or permissions, and in all cases the information must be accessible in no more than three steps from a product's main or home menu
- 4. Not be modifiable by the user. To access it, the is Swipe down from the upper right edge of the screen to display Control Panel and touch the about phone-Certification regulatory labels.

Figure 2 About phone

Xiaomi Communications Co., Ltd. #019, 9th Floor, Building 6, 33 Xi'erqi Middle Road, Haidian District,Beijing,China10085

Figure 3 Regulatory labels

If you have any questions regarding this application, please free to contact me.