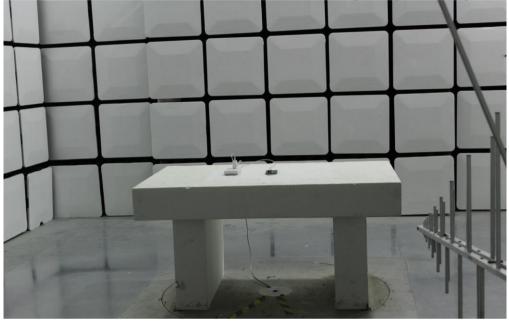

Page: 3 of 4

**1.2** Setup for Unwanted Emissions that fall Outside of the Restricted Bands(Radiated) and Unwanted Emissions in the Restricted Bands (Radiated) below 1GHz

(Test Location: SGS-CSTC STANDARDS TECHNICAL SERVICES (XI 'AN) CO., LTD.)