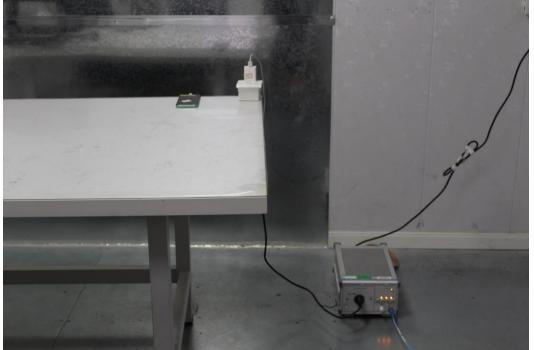

#### 1 Photographs – RF

Test model No.: M2101K9G FCC ID : 2AFZZK9G

1.1 Setup for AC Power Line Conducted Emissions below 30MHz

(Test Location: SGS-CSTC STANDARDS TECHNICAL SERVICES (XI 'AN) CO., LTD.)

Unless otherwise agreed in writing, this document is issued by the Company subject to its General Conditions of Service printed overleaf, available on request or accessible at <u>http://www.sgs.com/en/Terms-and-Conditions.aspx</u> and, for electronic format documents, subject to Terms and Conditions for Electronic Documents at <u>http://www.sgs.com/en/Terms-and-Conditions/Terms-enD-coument.aspx</u>. Attention is drawn to the limitation of liability, indemnification and jurisdiction issues defined therein. Any holder of this document is advised that information contained hereon reflects the Company's findings at the time of its intervention only and within the limits of Cilent's instructions, if any. The Company's sole responsibility is to its Cilent and this document does not exonerate parties to a transaction from exercising all their rights and obligations under the transaction documents. This document is content or appearance of this document is unlawful and offenders may be prosecuted to the fullest extent of the law. Unless otherwise stated the results shown in this test report refer only to the sample(s) tested and such sample(s) are retained for 30 days only. Attention: To check the authenticity of testing inspection report & certificate, please contact us at telephone: (86-755) 8307 1443,