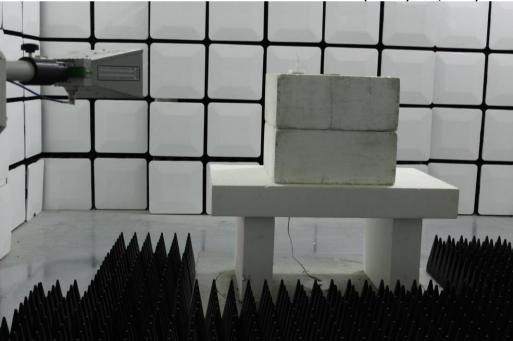

**1.3** Setup for Unwanted Emissions that fall Outside of the Restricted Bands(Radiated) and Unwanted Emissions in the Restricted Bands (Radiated) above 1GHz

(Test Location: SGS-CSTC STANDARDS TECHNICAL SERVICES (XI 'AN) CO., LTD.)