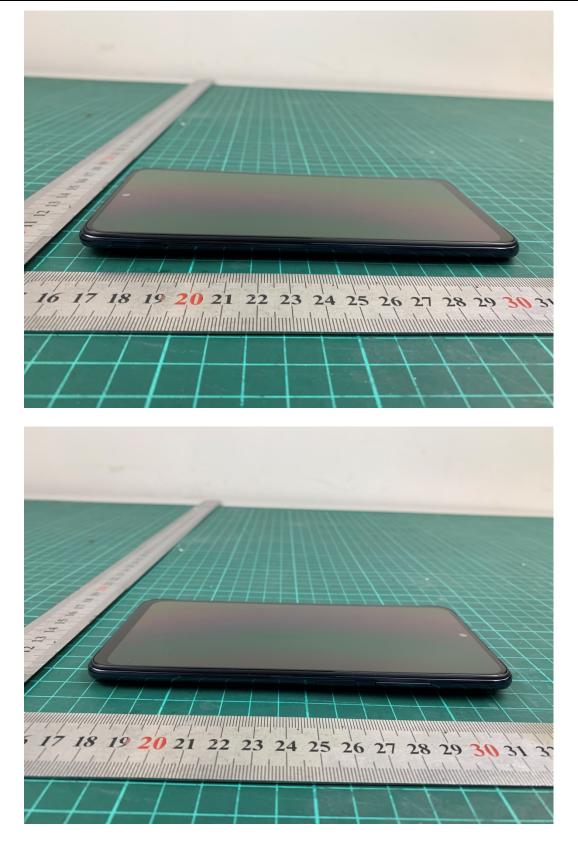

## **EUT Appearance**







a: EUT



## b: Adapter



## c: Earphone



d: USB Cable Picture 1: Constituents of EUT

| EUT Accessory |                                                             |
|---------------|-------------------------------------------------------------|
| Adapter       | Manufacturer: Xiaomi Communications Co., Ltd. (Aohai)       |
|               | Model:MDY-11-EA                                             |
| Earphone      | Manufacturer: One more                                      |
|               | Model: EM023                                                |
| Battery 1     | Manufacturer: SUNWODA Electronic Co., Ltd                   |
|               | Model: BN59                                                 |
| Battery 2     | Manufacturer: Dongguan Amperex Technology Limite