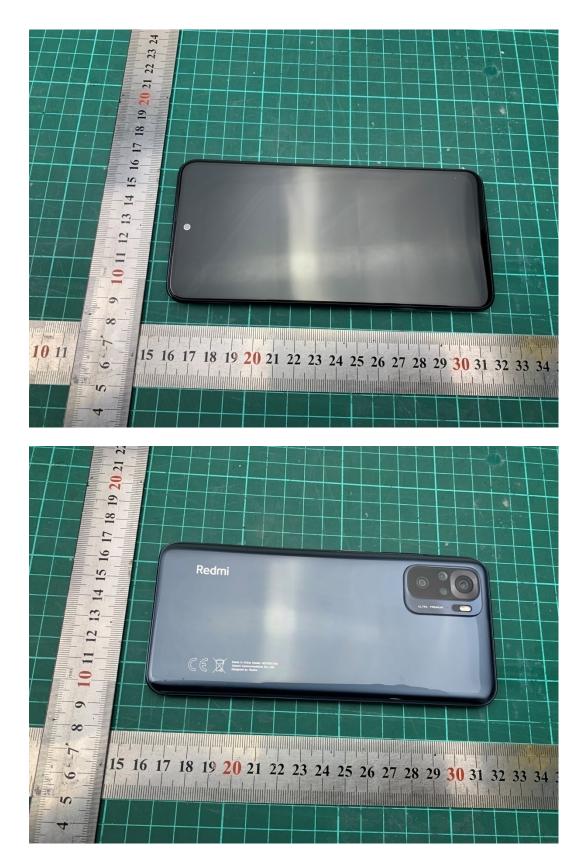

## **EUT Appearance**







a: EUT



## b: Adapter



## c: Earphone



d: USB Cable Picture 1: Constituents of EUT

| EUT Accessory |                                                             |
|---------------|-------------------------------------------------------------|
| Adapter       | Manufacturer: Xiaomi Communications Co., Ltd. (Aohai)       |
|               | Model:MDY-11-EA                                             |
| Earphone      | Manufacturer: One more                                      |
|               | Model: EM023                                                |
| Battery 1     | Manufacturer: SUNWODA Electronic Co., Ltd                   |
|               | Model: BN59                                                 |
| Battery 2     | Manufacturer: Dongguan Amperex Technology Limi