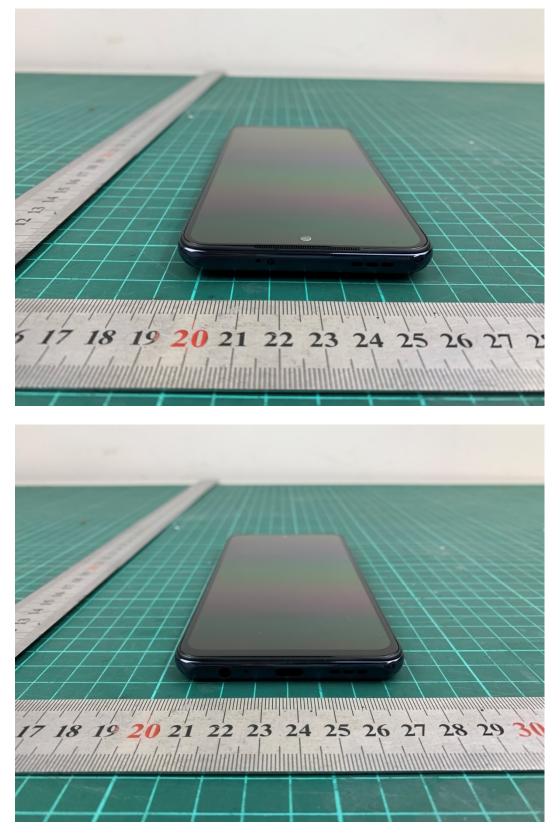

## **EUT Appearance**







a: EUT



## b: Adapter



## c: Earphone



d: USB Cable Picture 1: Constituents of EUT

| EUT Accessory |                                                             |
|---------------|-------------------------------------------------------------|
| Adapter       | Manufacturer: Xiaomi Communications Co., Ltd. (Aohai)       |
|               | Model:MDY-11-EA                                             |
| Earphone      | Manufacturer: One more                                      |
|               | Model: EM023                                                |
| Battery 1     | Manufacturer: SUNWODA Electronic Co., Ltd                   |
|               | Model: BN59                                                 |
| Battery 2     | Manufacturer: Dongguan Amperex Technology Limited