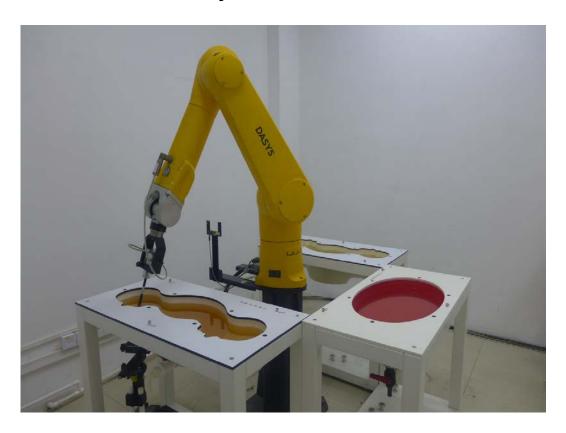

## 1. SAR measurement System

2. Photographs of Tissue Simulate Liquid

| Photo 1: Tissue Simulant Liquid for HBBL600-10000MHz | NA |
|------------------------------------------------------|----|
|                                                      | NA |