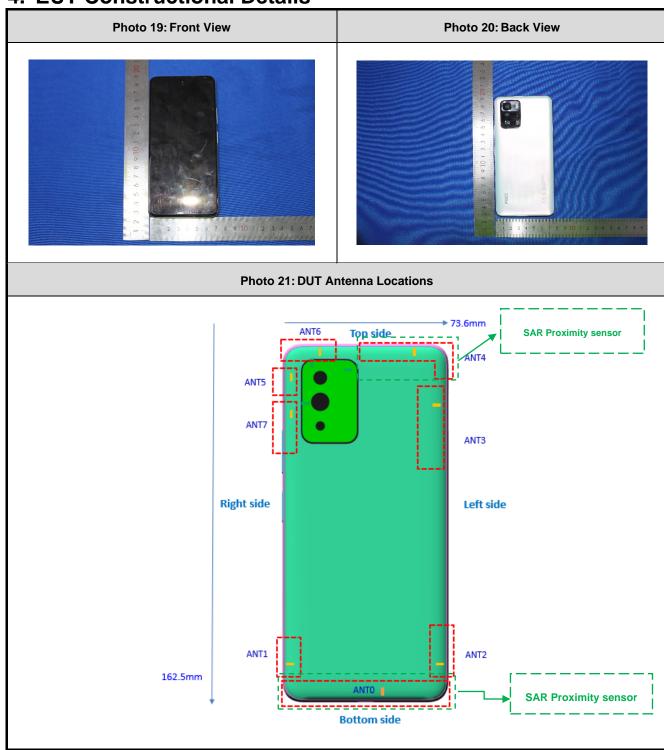

## **Appendix D**

## **Photographs**

- 1. SAR measurement System
- 2. Photographs of Tissue Simulate Liquid
- 3. Photographs of EUT test position
- 4. EUT Constructional Details



## 1. SAR measurement System





2. Photographs of Tissue Simulate Liquid

| Photo 1: Tissue Simulant Liquid for HBBL600-10000MHz | NA |
|------------------------------------------------------|----|
|                                                      | NA |







Photo 8: Front side 10mm Photo 9: Back side 10mm Photo 10: Left side 10mm Photo 11: Right side 10mm Photo 12: Top side 10mm Photo 13: Bottom side 10mm





Photo 14: Front side 0mm Photo 15: Back side 0mm Photo 16: Right side 0mm Photo 17: Top side 0mm NA Photo 18: Bottom side 0mm NA



## 4. EUT Constructional Details