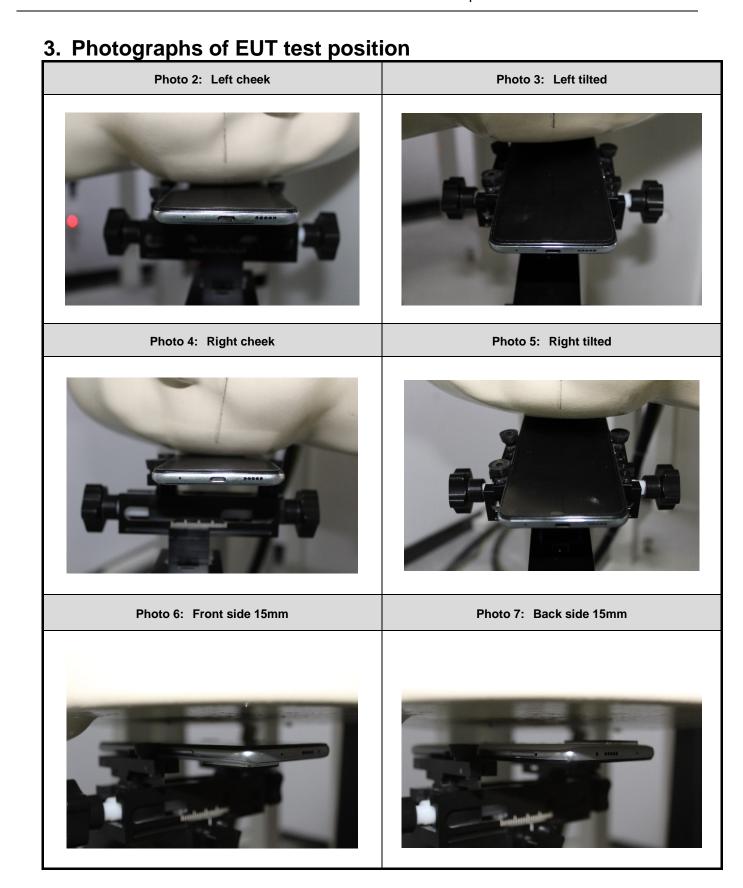

Photo 8: Front side 10mm Photo 9: Back side 10mm Photo 10: Left side 10mm Photo 11: Right side 10mm Photo 12: Top side 10mm Photo 13: Bottom side 10mm

Photo 14: Front side 0mm Photo 15: Back side 0mm Photo 16: Right side 0mm Photo 17: Top side 0mm NA Photo 18: Bottom side 0mm NA