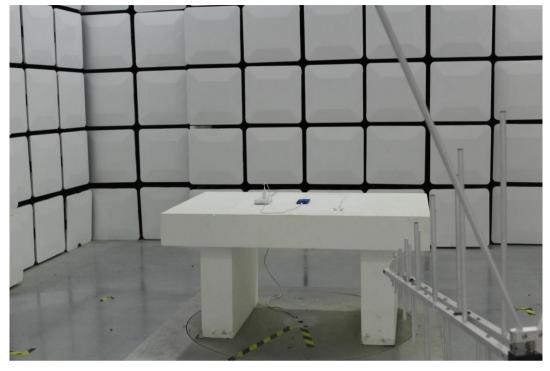

## 1 Photographs – RF

Test model No.: M2002J9G FCC ID : 2AFZZJ9G

1.1 Setup for AC Power Line Conducted Emissions below 30MHz

Unless otherwise agreed in writing, this document is issued by the Company subject to its General Conditions of Service printed overleaf, available on request or accessible at http://www.sgs.com/en/Terms-and-Conditions.aspx and, for electronic format documents, subject to Terms and Conditions for Electronic Documents at http://www.sgs.com/en/Terms-and-Conditions/Terms-en-Document.aspx. Attention is drawn to the limitation of liability, indemnification and jurisdiction issues defined therein. Any holder of this document is advised that information contained hereon reflects the Company's findings at the time of its intervention only and within the limits of Cilent's instructions, if any. The Company's sole responsibility is to its Cilent and this document does not exonerate parties to a transaction from exercising all their rights and obligations under the transaction documents. This document is unlawful and offenders may be prosecuted to the fullest extent of the law. Unless otherwise stated the results shown in this test report refer only to the sample(s) tested and such sample(s) are retained for 30 days only. Attention: To check the authenticity of testing inspection report & certificate, please contact us at telephone: (86-755) 8307 1443, excerning the December of the Company is a difference of the sample(s) are retained for 30 days only.