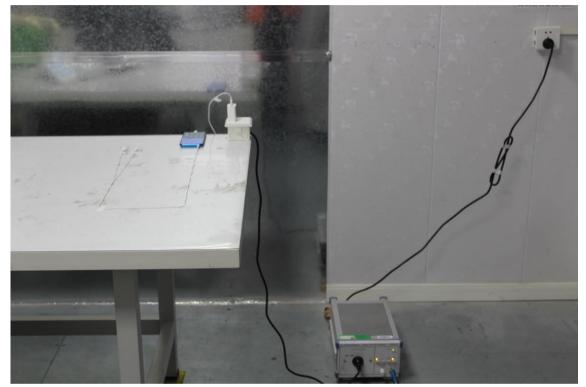

## 1 Photographs – RF

Test model No.: M2002J9G FCC ID : 2AFZZJ9G

1.1 Setup for AC Power Line Conducted Emissions below 30MHz

Unless otherwise agreed in writing, this document is issued by the Company subject to its General Conditions of Service printed overleaf, available on request or accessible at http://www.sgs.com/en/Terms-and-Conditions.aspx and, for electronic format documents, subject to Terms and Conditions for Electronic Documents at http://www.sgs.com/en/Terms-and-Conditions/Terms-en-Document.aspx. Attention is drawn to the limitation of liability, indemnification and jurisdiction issues defined therein. Any holder of this document is advised that information contained hereon reflects the Company's findings at the time of its intervention only and within the limits of Cilent's instructions, if any. The Company's sole responsibility is to its Cilent and this document does not exonerate parties to a transaction from exercising all their rights and obligations under the transaction documents. This document is unlawful and offenders may be prosecuted to the fullest extent of the law. Unless otherwise stated the results shown in this test report refer only to the sample(s) tested and such sample(s) are retained for 30 days only. Attention: To check the authenticity of testing inspection report & certificate, please contact us at telephone: (86-755) 8307 1443, excerning the December of the Company is a difference of the sample(s) are retained for 30 days only.