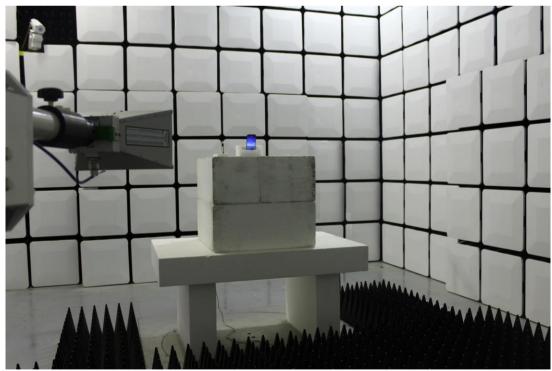

Page: 3 of 3

**1.2** Setup for Unwanted Emissions that fall Outside of the Restricted Bands(Radiated) and Unwanted Emissions in the Restricted Bands (Radiated) below 1GHz

**1.3** Setup for Unwanted Emissions that fall Outside of the Restricted Bands(Radiated) and Unwanted Emissions in the Restricted Bands (Radiated) above 1GHz