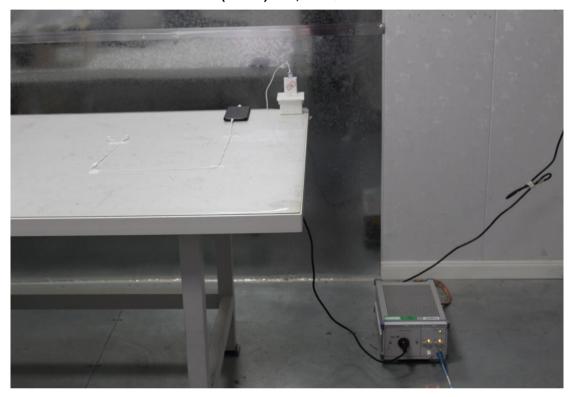

## 1 Photographs - RF

Test model No.: M2010J19SL

FCC ID: 2AFZZJ19SL

1.1 Setup for AC Power Line Conducted Emissions below 30MHz (Test Location: SGS-CSTC STANDARDS TECHNICAL SERVICES (XI 'AN) CO., LTD.)

Unless otherwise agreed in writing, this document is issued by the Company subject to its General Conditions of Service printed overleaf, available on request or accessible at <a href="http://www.sgs.com/en/Terms-and-Conditions.aspx">http://www.sgs.com/en/Terms-and-Conditions.aspx</a> and, for electronic format documents, subject to Terms and Conditions for Electronic Documents at <a href="http://www.sgs.com/en/Terms-and-Conditions/Terms-e-Document.aspx">http://www.sgs.com/en/Terms-and-Conditions/Terms-e-Document.aspx</a>. Attention is drawn to the limitation of liability, indemnification and jurisdiction issue defined therein. Any holder of this document is advised that information contained hereon reflects the Company's findings at the time of its intervention only and within the limits of Client's instructions, if any. The Company's sole responsibility is to its Client and this document does not exonerate parties to a transaction from exercising all their rights and obligations under the transaction documents. This document cannot be reproduced except in full, without prior written approval of the Company. Any unauthorized alteration, forgery or falsification of the content or appearance of this document is unlawful and offenders may be prosecuted to the fullest extent of the law. Unless otherwise stated the results shown in this test report refer only to the sample(s) tested and such sample(s) are retained for 30 days only.