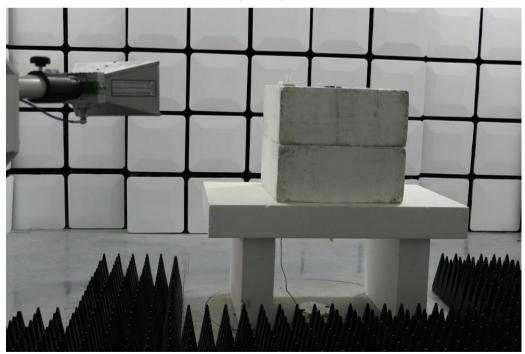

1.3 Setup for Unwanted Emissions that fall Outside of the Restricted Bands(Radiated) and Unwanted Emissions in the Restricted Bands (Radiated) above 1GHz (Test Location: SGS-CSTC STANDARDS TECHNICAL SERVICES (XI 'AN) CO., LTD.)