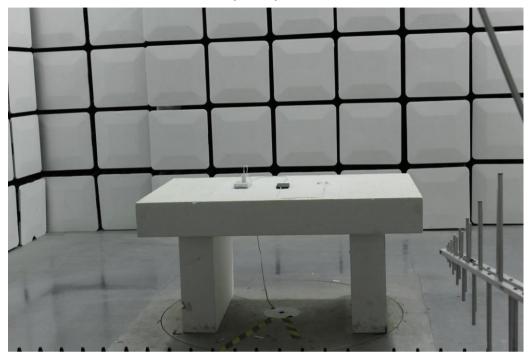

Page: 3 of 3

1.2 Setup for Unwanted Emissions that fall Outside of the Restricted Bands(Radiated) and Unwanted Emissions in the Restricted Bands (Radiated) below 1GHz (Test Location: SGS-CSTC STANDARDS TECHNICAL SERVICES (XI 'AN) CO., LTD.)

1.3 Setup for Unwanted Emissions that fall Outside of the Restricted Bands(Radiated) and Unwanted Emissions in the Restricted Bands (Radiated) above 1GHz (Test Location: SGS-CSTC STANDARDS TECHNICAL SERVICES (XI 'AN) CO., LTD.)