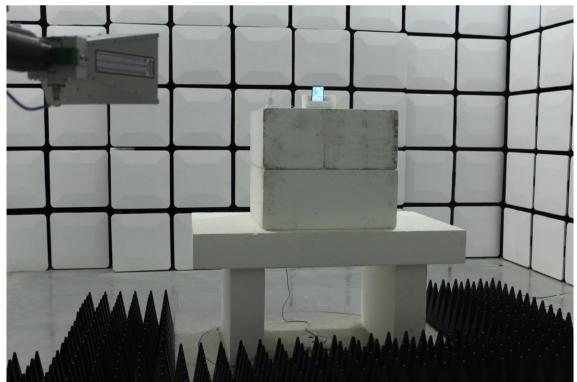

Page:

3 of 3

**1.2** Setup for Unwanted Emissions that fall Outside of the Restricted Bands(Radiated) and Unwanted Emissions in the Restricted Bands (Radiated) below 1GHz

**1.3** Setup for Unwanted Emissions that fall Outside of the Restricted Bands(Radiated) and Unwanted Emissions in the Restricted Bands (Radiated) above 1GHz