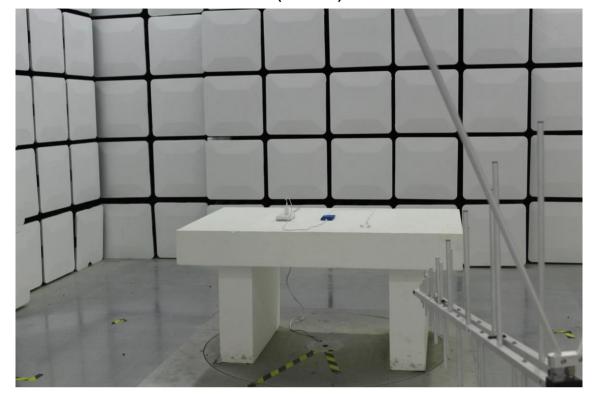

Page:

3 of 3

**1.2** Setup for Unwanted Emissions that fall Outside of the Restricted Bands(Radiated) and Unwanted Emissions in the Restricted Bands (Radiated) below 1GHz

**1.3** Setup for Unwanted Emissions that fall Outside of the Restricted Bands(Radiated) and Unwanted Emissions in the Restricted Bands (Radiated) above 1GHz