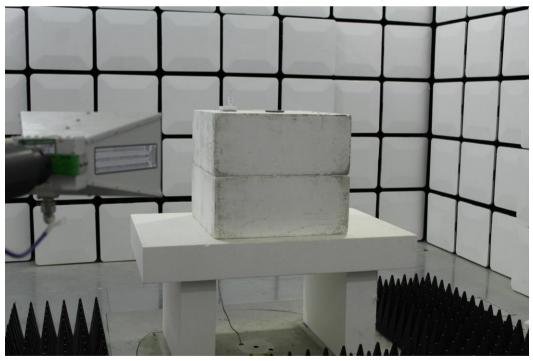

Page: 3 of 4

**1.2** Setup for Unwanted Emissions that fall Outside of the Restricted Bands(Radiated) and Unwanted Emissions in the Restricted Bands (Radiated) below 1GHz

**1.3** Setup for Unwanted Emissions that fall Outside of the Restricted Bands(Radiated) and Unwanted Emissions in the Restricted Bands (Radiated) above 1GHz