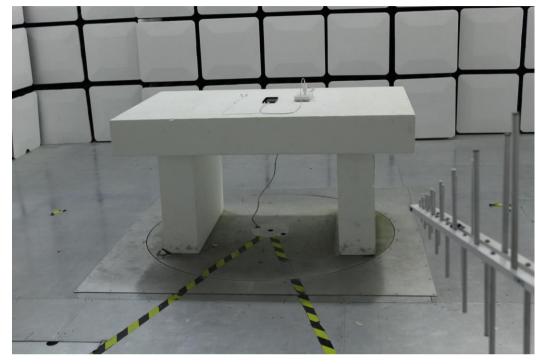

Page: 3 of 4

**1.2** Setup for Unwanted Emissions that fall Outside of the Restricted Bands(Radiated) and Unwanted Emissions in the Restricted Bands (Radiated) below 1GHz

**1.3** Setup for Unwanted Emissions that fall Outside of the Restricted Bands(Radiated) and Unwanted Emissions in the Restricted Bands (Radiated) above 1GHz