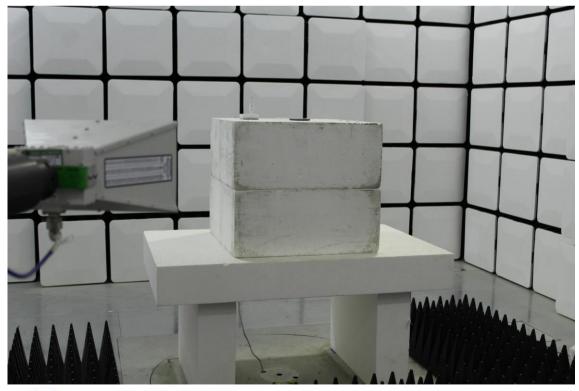

Page: 3 of 3

**1.2** Setup for Unwanted Emissions that fall Outside of the Restricted Bands(Radiated) and Unwanted Emissions in the Restricted Bands (Radiated) below 1GHz

**1.3** Setup for Unwanted Emissions that fall Outside of the Restricted Bands(Radiated) and Unwanted Emissions in the Restricted Bands (Radiated) above 1GHz