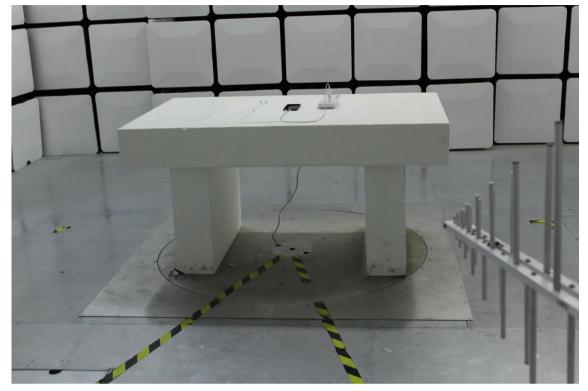

Page: 3 of 3

**1.2** Setup for Unwanted Emissions that fall Outside of the Restricted Bands(Radiated) and Unwanted Emissions in the Restricted Bands (Radiated) below 1GHz

**1.3** Setup for Unwanted Emissions that fall Outside of the Restricted Bands(Radiated) and Unwanted Emissions in the Restricted Bands (Radiated) above 1GHz