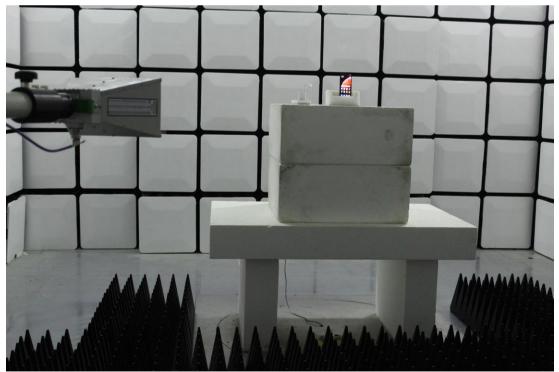

Page: 3 of 4

**1.2** Setup for Unwanted Emissions that fall Outside of the Restricted Bands(Radiated) and Unwanted Emissions in the Restricted Bands (Radiated) below 1GHz

**1.3** Setup for Unwanted Emissions that fall Outside of the Restricted Bands(Radiated) and Unwanted Emissions in the Restricted Bands (Radiated) above 1GHz