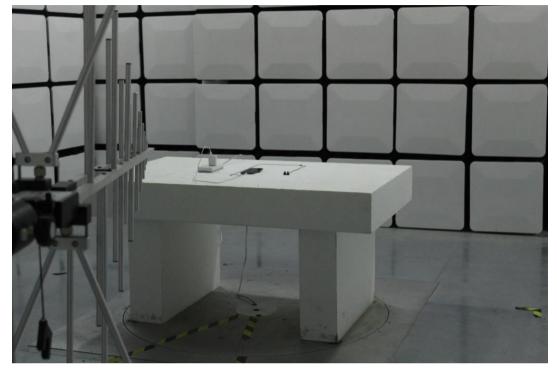

Page: 3 of 4

**1.2** Setup for Unwanted Emissions that fall Outside of the Restricted Bands(Radiated) and Unwanted Emissions in the Restricted Bands (Radiated) below 1GHz

**1.3** Setup for Unwanted Emissions that fall Outside of the Restricted Bands(Radiated) and Unwanted Emissions in the Restricted Bands (Radiated) above 1GHz