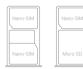

| ! | DK | CZ | CY | HR | BG | BE | AT |
|---|----|----|----|----|----|----|----|
|   | IE | HU | EL | DE | FR | FI | EE |
|   | PL | NL | MT | LU | LT | LV | IT |
|   | UK | SE | ES | SI | SK | RO | PT |

CORNING Gorilla Glass



Redmi Note 8 Pro User Guide

Redmi

### 65mm

### 260mm



### Thank you for choosing Redmi Note 8 Pro

### For more information

## SIM Card Tray:



### About Dual SIM:

### CAUTION

### Safety precautions

## Security notice

### EU Regulations



# 小米手机•包装标准图纸

料号: 8202000014\*\* 版本: A 物料名称: G7 入门指南 国际英文版 图纸发布日期: 2019年08月21日

材料:

TOPKOTE 105g 无光铜

基本结构工艺:

正背哑油

模切线 — 压线

基本印刷工艺:

专色

Pantone Cool Gray 8C

# 特殊注意事项:

请供应商根据规定印刷料号,并仔细核对

1. Datamatrix码尺寸: 6x6mm

2. 扫码显示格式为: XXXXXXXXXXXXA