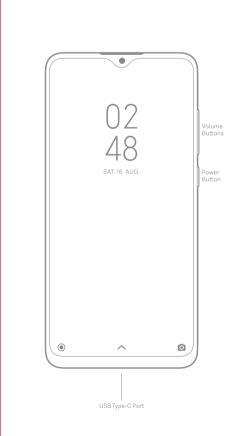

| ! | DK | CZ | CY | HR | BG | BE | AT |
|---|----|----|----|----|----|----|----|
|   | IE | HU | EL | DE | FR | FI | EE |
|   | PL | NL | MT | LU | LT | LV | IT |
|   | UK | SE | ES | SI | SK | RO | PT |

CORNING Gorilla Glass



Redmi Note 8 Pro User Guide

Redmi

### 65mm

### 260mm



### Thank you for choosing Redmi Note 8 Pro

### For more information

## SIM Card Tray:



### About Dual SIM:

### CAUTION

### Safety precautions

## Security notice

### EU Regulations



# 小米手机•包装标准图纸

料号: 8202000014\*\* 版本: A 物料名称: G7 入门指南 国际英文版 图纸发布日期: 2019年08月21日

材料:

TOPKOTE 105g 无光铜

基本结构工艺:

正背哑油

模切线 — 压线

基本印刷工艺:

专色

Pantone Cool Gray 8C

# 特殊注意事项:

请供应商根据规定印刷料号,并仔细核对

1. Datamatrix码尺寸: 6x6mm

2. 扫码显示格式为: XXXXXXXXXXXXA