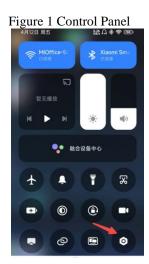

E-Label declare for FCC ID: 2AFZZCFBG

Dear Sir/Madam,

We hereby declare that the E-label Comply with the following regulations

- 1. Access to regulatory information provided without special codes, accessories, or permissions beyond the normal security protection to unlock the screen, sign-in page, or overall product access
- 2. The FCC ID, warning statements, or other information displayed electronically in a manner that is clearly legible without the aid of magnification.
- 3. Users able to access the regulatory information without requiring special access codes or permissions, and in all cases the information must be accessible in no more than three steps from a product's main or home menu
- 4. Not be modifiable by the user. To access it, the is Swipe down from the upper right edge of the screen to display Control Panel and touch the about tablet-Certification regulatory labels.