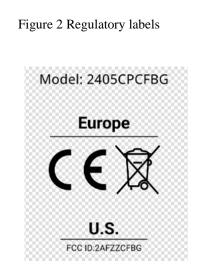

E-Label declare for FCC ID: 2AFZZCFBG

Dear Sir/Madam,

We hereby declare that the E-label Comply with the following regulations

- 1. Access to regulatory information provided without special codes, accessories, or permissions beyond the normal security protection to unlock the screen, sign-in page, or overall product access
- 2. The FCC ID, warning statements, or other information displayed electronically in a manner that is clearly legible without the aid of magnification.
- 3. Users able to access the regulatory information without requiring special access codes or permissions, and in all cases the information must be accessible in no more than three steps from a product's main or home menu
- 4. Not be modifiable by the user. To access it, the is Swipe down from the upper right edge of the screen to display Control Panel and touch the about tablet-Certification regulatory labels.