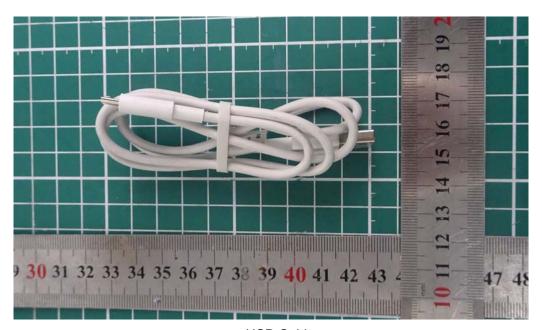

## **EUT Appearance**

| EUT Accessory          |                                              |            |          |
|------------------------|----------------------------------------------|------------|----------|
| Accessory              | Model Name                                   | Brand Name | Factory  |
| Adapter 1              | MDY-09-EQ                                    | MI         | Chenyang |
| Adapter 2              | MDY-09-EQ                                    | MI         | Aohai    |
| Battery 1              | BN5L                                         | MI         | NVT      |
| Battery 2              | BN5L                                         | MI         | GUANYU   |
| USB Cable 1            | B52210                                       | MI         | FUHONG   |
| USB Cable 2            | H52210                                       | MI         | DEHONG   |
| EUT Description        |                                              |            |          |
| Memory                 | 3G+32G; 3G+64G; 6G+64G; 4G+128G              |            |          |
| Power Supply           | Battery / AC adapter                         |            |          |
| Power Rating           | DC 3.85V from battery or DC 5V from Adapter. |            |          |
| Connecting I/O Port(s) | Please refer to the User's Manual.           |            |          |

<sup>1.</sup> There is more than one USB cable/Battery/Adapter/Memory, each one should be applied throughout the compliance test respectively, and however, only the worst case (RE: USB cable 2/ Adapter 1 / 4G+64G; CE: USB cable 1/ Adapter 1 / 3G+64G) will be recorded in this report.

19 20 21 22 23 24 25 26 27 28 29 30 31 32 33

Report No.: R2209A0822

a: EUT

b: Adapter

c: USB Cable

Picture 1: Constituents of EUT