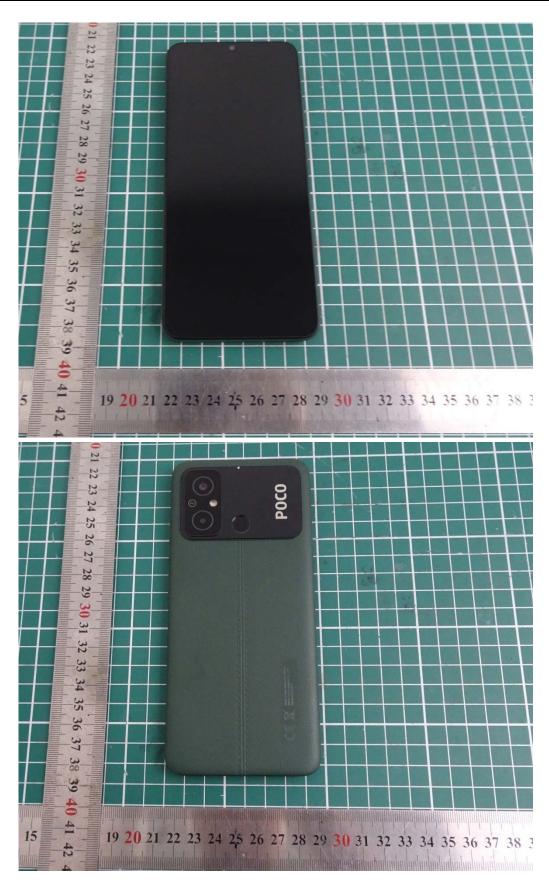

## **EUT Appearance**

| EUT Accessory          |                                              |            |          |
|------------------------|----------------------------------------------|------------|----------|
| Accessory              | Model Name                                   | Brand Name | Factory  |
| Adapter 1              | MDY-09-EQ                                    | MI         | Chenyang |
| Adapter 2              | MDY-09-EQ                                    | MI         | Aohai    |
| Battery 1              | BN5L                                         | MI         | NVT      |
| Battery 2              | BN5L                                         | MI         | GUANYU   |
| USB Cable 1            | B52210                                       | MI         | FUHONG   |
| USB Cable 2            | H52210                                       | MI         | DEHONG   |
| EUT Description        |                                              |            |          |
| Memory                 | 3G+32G; 3G+64G; 6G+64G; 4G+128G              |            |          |
| Power Supply           | Battery / AC adapter                         |            |          |
| Power Rating           | DC 3.85V from battery or DC 5V from Adapter. |            |          |
| Connecting I/O Port(s) | Please refer to the User's Manual.           |            |          |

<sup>1.</sup> There is more than one USB cable/Battery/Adapter/Memory, each one should be applied throughout the compliance test respectively, and however, only the worst case (RE: USB cable 2/ Adapter 1 / 4G+64G; CE: USB cable 1/ Adapter 1 / 3G+64G) will be recorded in this report.