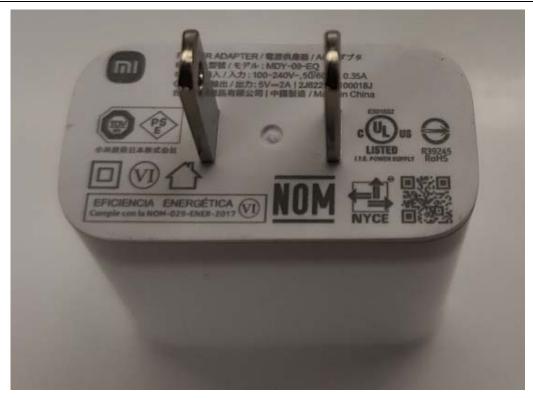

## **EUT Appearance**

| EUT Accessory          |                                              |            |          |
|------------------------|----------------------------------------------|------------|----------|
| Accessory              | Model Name                                   | Brand Name | Factory  |
| Adapter 1              | MDY-09-EQ                                    | MI         | Chenyang |
| Adapter 2              | MDY-09-EQ                                    | MI         | Aohai    |
| Battery 1              | BN5L                                         | MI         | NVT      |
| Battery 2              | BN5L                                         | MI         | GUANYU   |
| USB Cable 1            | B52210                                       | MI         | FUHONG   |
| USB Cable 2            | H52210                                       | MI         | DEHONG   |
| EUT Description        |                                              |            |          |
| Memory                 | 3G+32G; 3G+64G; 6G+64G; 4G+128G              |            |          |
| Power Supply           | Battery / AC adapter                         |            |          |
| Power Rating           | DC 3.85V from battery or DC 5V from Adapter. |            |          |
| Connecting I/O Port(s) | Please refer to the User's Manual.           |            |          |

<sup>1.</sup> There is more than one USB cable/Battery/Adapter/Memory, each one should be applied throughout the compliance test respectively, and however, only the worst case (RE: USB cable 2/ Adapter 1 / 4G+64G; CE: USB cable 1/ Adapter 1 / 3G+64G) will be recorded in this report.

19 20 21 22 23 24 25 26 27 28 29 30 31 32 33

Report No.: R2209A0822

a: EUT

b: Adapter

c: USB Cable

Picture 1: Constituents of EUT