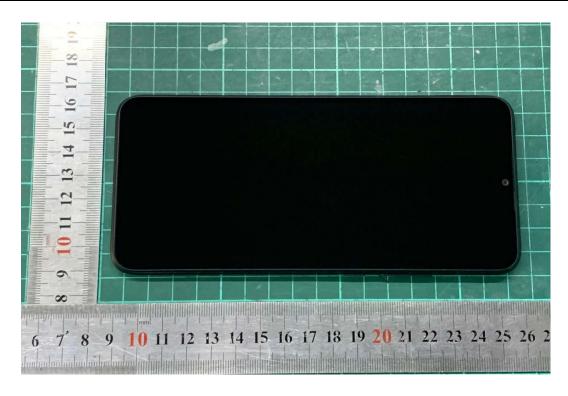

## **EUT Appearance**

| EUT Accessory          |                                                               |
|------------------------|---------------------------------------------------------------|
| Adapter                | Manufacturer: Xiaomi Communications Co., Ltd.                 |
|                        | (Jiangsu Chenyang Electron Co., Ltd.)                         |
|                        | Model: MDY-09-EQ                                              |
| Battery 1              | Manufacturer: SUNWODA Electronic Co., Ltd.                    |
|                        | Model: BN5G                                                   |
| Battery 2              | Manufacturer: NVT                                             |
|                        | Model: BN5G                                                   |
| Earphone               | Manufacturer: Tiinlab Acoustic Technology (Shenzhen) Co., Ltd |
|                        | Model: EM023                                                  |
| USB Cable 1            | Manufacturer: HUIZHOU DEHONG TECHNOLOGY CO.,LTD               |
|                        | Model: H73312                                                 |
| USB Cable 2            | Manufacturer: Shenzhen Luxshare Precision Industry Co.,Ltd.   |
|                        | Model: L73312                                                 |
| EUT Description        |                                                               |
| Power Supply           | Battery / AC adapter                                          |
| Power Rating           | DC 3.87V from battery or DC 5V from Adapter.                  |
| Connecting I/O Port(s) | Please refer to the User's Manual.                            |
| Memory                 | 4G+64G; 4G+128G.                                              |