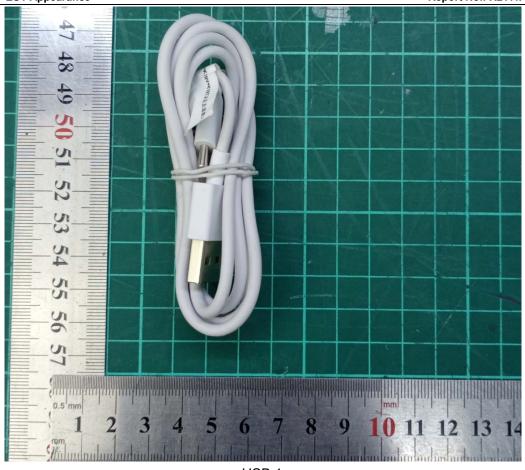

## **EUT Appearance**

| EUT Accessory          |                                                               |
|------------------------|---------------------------------------------------------------|
| Adapter                | Manufacturer: Xiaomi Communications Co., Ltd.                 |
|                        | (Jiangsu Chenyang Electron Co., Ltd.)                         |
|                        | Model: MDY-09-EQ                                              |
| Battery 1              | Manufacturer: SUNWODA Electronic Co., Ltd.                    |
|                        | Model: BN5G                                                   |
| Battery 2              | Manufacturer: NVT                                             |
|                        | Model: BN5G                                                   |
| Earphone               | Manufacturer: Tiinlab Acoustic Technology (Shenzhen) Co., Ltd |
|                        | Model: EM023                                                  |
| USB Cable 1            | Manufacturer: HUIZHOU DEHONG TECHNOLOGY CO.,LTD               |
|                        | Model: H73312                                                 |
| USB Cable 2            | Manufacturer: Shenzhen Luxshare Precision Industry Co.,Ltd.   |
|                        | Model: L73312                                                 |
| EUT Description        |                                                               |
| Power Supply           | Battery / AC adapter                                          |
| Power Rating           | DC 3.87V from battery or DC 5V from Adapter.                  |
| Connecting I/O Port(s) | Please refer to the User's Manual.                            |
| Memory                 | 4G+64G; 4G+128G.                                              |

a: EUT

b: Adapter

c:Earphone

USB 1

USB 2 d: USB Cable

Picture 1: Constituents of EUT