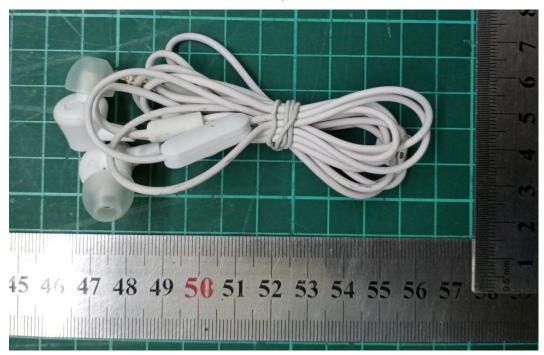

## **EUT Appearance**

| EUT Accessory          |                                                               |
|------------------------|---------------------------------------------------------------|
| Adapter                | Manufacturer: Xiaomi Communications Co., Ltd.                 |
|                        | (Jiangsu Chenyang Electron Co., Ltd.)                         |
|                        | Model: MDY-09-EQ                                              |
| Battery 1              | Manufacturer: SUNWODA Electronic Co., Ltd.                    |
|                        | Model: BN5G                                                   |
| Battery 2              | Manufacturer: NVT                                             |
|                        | Model: BN5G                                                   |
| Earphone               | Manufacturer: Tiinlab Acoustic Technology (Shenzhen) Co., Ltd |
|                        | Model: EM023                                                  |
| USB Cable 1            | Manufacturer: HUIZHOU DEHONG TECHNOLOGY CO.,LTD               |
|                        | Model: H73312                                                 |
| USB Cable 2            | Manufacturer: Shenzhen Luxshare Precision Industry Co.,Ltd.   |
|                        | Model: L73312                                                 |
| EUT Description        |                                                               |
| Power Supply           | Battery / AC adapter                                          |
| Power Rating           | DC 3.87V from battery or DC 5V from Adapter.                  |
| Connecting I/O Port(s) | Please refer to the User's Manual.                            |
| Memory                 | 4G+64G; 4G+128G.                                              |

a: EUT

b: Adapter

c:Earphone

USB 1

USB 2 d: USB Cable

Picture 1: Constituents of EUT