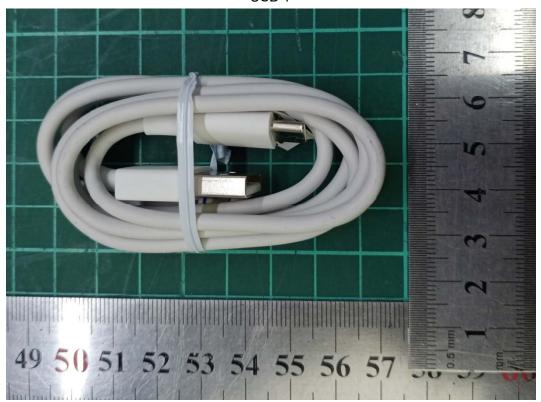

## **EUT Appearance**

| EUT Accessory          |                                                               |
|------------------------|---------------------------------------------------------------|
| Adapter                | Manufacturer: Xiaomi Communications Co., Ltd.                 |
|                        | (Jiangsu Chenyang Electron Co., Ltd.)                         |
|                        | Model: MDY-09-EQ                                              |
| Battery 1              | Manufacturer: SUNWODA Electronic Co., Ltd.                    |
|                        | Model: BN5G                                                   |
| Battery 2              | Manufacturer: NVT                                             |
|                        | Model: BN5G                                                   |
| Earphone               | Manufacturer: Tiinlab Acoustic Technology (Shenzhen) Co., Ltd |
|                        | Model: EM023                                                  |
| USB Cable 1            | Manufacturer: HUIZHOU DEHONG TECHNOLOGY CO.,LTD               |
|                        | Model: H73312                                                 |
| USB Cable 2            | Manufacturer: Shenzhen Luxshare Precision Industry Co.,Ltd.   |
|                        | Model: L73312                                                 |
| EUT Description        |                                                               |
| Power Supply           | Battery / AC adapter                                          |
| Power Rating           | DC 3.87V from battery or DC 5V from Adapter.                  |
| Connecting I/O Port(s) | Please refer to the User's Manual.                            |
| Memory                 | 4G+64G; 4G+128G.                                              |

a: EUT

b: Adapter

c:Earphone

USB 1

USB 2 d: USB Cable

Picture 1: Constituents of EUT