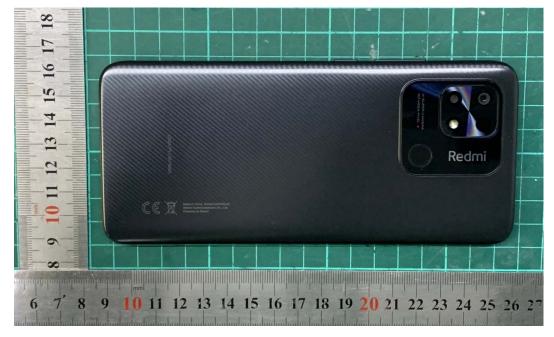

## **EUT Appearance**

| EUT Accessory          |                                                               |
|------------------------|---------------------------------------------------------------|
| Adapter                | Manufacturer: Xiaomi Communications Co., Ltd.                 |
|                        | (Jiangsu Chenyang Electron Co., Ltd.)                         |
|                        | Model: MDY-09-EQ                                              |
| Battery 1              | Manufacturer: SUNWODA Electronic Co., Ltd.                    |
|                        | Model: BN5G                                                   |
| Battery 2              | Manufacturer: NVT                                             |
|                        | Model: BN5G                                                   |
| Earphone               | Manufacturer: Tiinlab Acoustic Technology (Shenzhen) Co., Ltd |
|                        | Model: EM023                                                  |
| USB Cable 1            | Manufacturer: HUIZHOU DEHONG TECHNOLOGY CO.,LTD               |
|                        | Model: H73312                                                 |
| USB Cable 2            | Manufacturer: Shenzhen Luxshare Precision Industry Co.,Ltd.   |
|                        | Model: L73312                                                 |
| EUT Description        |                                                               |
| Power Supply           | Battery / AC adapter                                          |
| Power Rating           | DC 3.87V from battery or DC 5V from Adapter.                  |
| Connecting I/O Port(s) | Please refer to the User's Manual.                            |
| Memory                 | 4G+64G; 4G+128G.                                              |